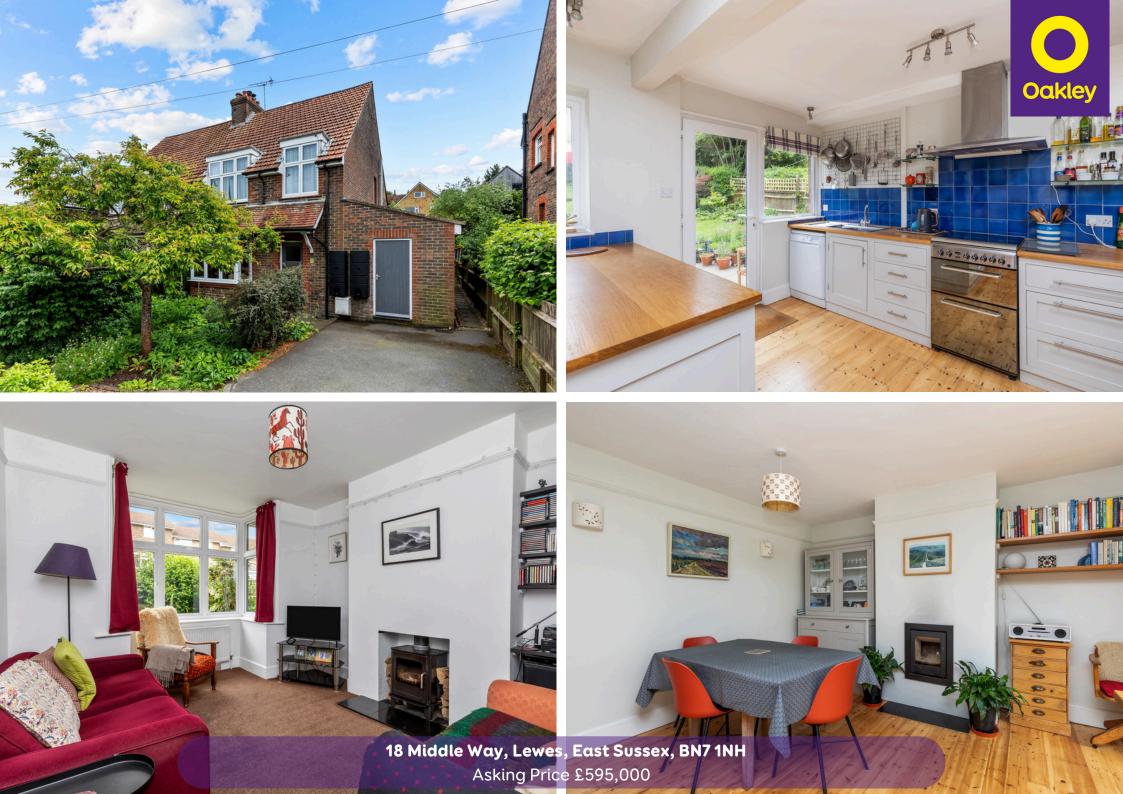

## 18 Middle Way, Lewes, East Sussex, BN7 1NH

Spacious Three Bedroom Family Home in Lewes Featuring a Mature Garden, Driveway, Utility Room/Studio, and a Kitchen/Dining Room Opening onto the Circa 100 Ft Garden.

## **The Property**

Located in the sought after Nevill area of Lewes, this three bedroom semi-detached family home combines comfortable living spaces with a well-considered layout and outdoor features designed to suit modern family life.

Upon entering, you are welcomed into a spacious hallway which leads to the principal ground floor rooms and has a downstairs cloakroom. A key highlight of this property is the generously proportioned kitchen/dining room, which has been designed to optimise family living and entertaining and features a wood burning stove. Ample shaker style storage units and workspace, with striped pine flooring, the kitchen opens directly onto the mature garden, providing a seamless transition between indoor and outdoor living. Adjacent to the kitchen, the property benefits from a useful utility room that doubles as a studio space, offering flexible options for work, hobbies, or additional storage and has a sink and plumbing for white goods and Worcester Combi boiler.

The ground floor also includes two versatile reception rooms with the lounge having a square bay window and a cosy wood burning stove, providing dedicated spaces for relaxation, dining, or entertainment. Additionally, a study with ample bookshelves.

Moving upstairs, you will find three well sized bedrooms with original feature fireplaces and fitted wardrobes, each offering plenty of natural light. These rooms are served by a family bathroom, completing the upper level accommodation. Externally, the property is equally impressive. To the rear, the mature garden extends just under 100 ft and is thoughtfully landscaped, offering both privacy and space for outdoor activities. Whether you're gardening in the raised vegetable beds, picking fruit or hosting summer gatherings on the large South Facing patio, this outdoor area is sure to be a focal point for family enjoyment. Within the garden is a metal garden Shed. The front of the property features a driveway, providing convenient off street parking and a well stocked front garden.