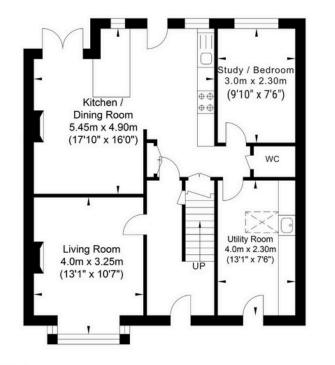

Upon entering, you are welcomed into a spacious hallway which leads to the principal ground floor rooms and has a downstairs cloakroom. A key highlight of this property is the generously proportioned kitchen/dining room, which has been designed to optimise family living and entertaining and features a wood burning stove. Ample shaker style storage units and workspace, with striped pine flooring, the kitchen opens directly onto the mature garden, providing a seamless transition between indoor and outdoor living. Adjacent to the kitchen, the property benefits from a useful utility room that doubles as a studio space, offering flexible options for work, hobbies, or additional storage and has a sink and plumbing for white goods and Worcester Combi boiler.

The ground floor also includes two versatile reception rooms with the lounge having a square bay window and a cosy wood burning stove, providing dedicated spaces for relaxation, dining, or entertainment. Additionally, a study with ample bookshelves.

## Middle Way, Lewes

Please note

Ground Floor Approximate Floor Area 700.94 sq ft (65.12 sq m) First Floor Approximate Floor Area 437.66 sq ft (40.66 sq m)

Approximate Gross Internal Area = 105.78 sq m / 1138.60 sq ft Illustration for identification purposes only, measurements are approximate, not to scale.