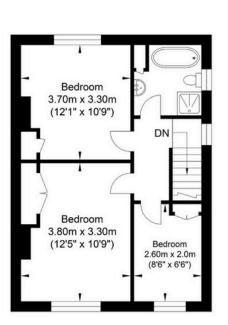

Moving upstairs, you will find three well sized bedrooms with original feature fireplaces and fitted wardrobes, each offering plenty of natural light. These rooms are served by a family bathroom, completing the upper level accommodation. Externally, the property is equally impressive. To the rear, the mature garden extends just under 100 ft and is thoughtfully landscaped, offering both privacy and space for outdoor activities. Whether you're gardening in the raised vegetable beds, picking fruit or hosting summer gatherings on the large South Facing patio, this outdoor area is sure to be a focal point for family enjoyment. Within the garden is a metal garden Shed. The front of the property features a driveway, providing convenient off street parking and a well stocked front garden.

## Middle Way, Lewes

Please note

Ground Floor Approximate Floor Area 700.94 sq ft (65.12 sq m) First Floor Approximate Floor Area 437.66 sq ft (40.66 sq m)

Approximate Gross Internal Area = 105.78 sq m / 1138.60 sq ft Illustration for identification purposes only, measurements are approximate, not to scale.