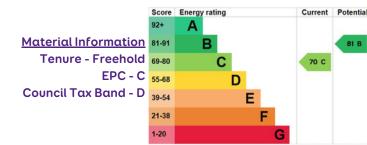

## Middle Way, Lewes

Please note

Ground Floor Approximate Floor Area 700.94 sq ft (65.12 sq m) First Floor Approximate Floor Area 437.66 sq ft (40.66 sq m)

Approximate Gross Internal Area = 105.78 sq m / 1138.60 sq ft Illustration for identification purposes only, measurements are approximate, not to scale.