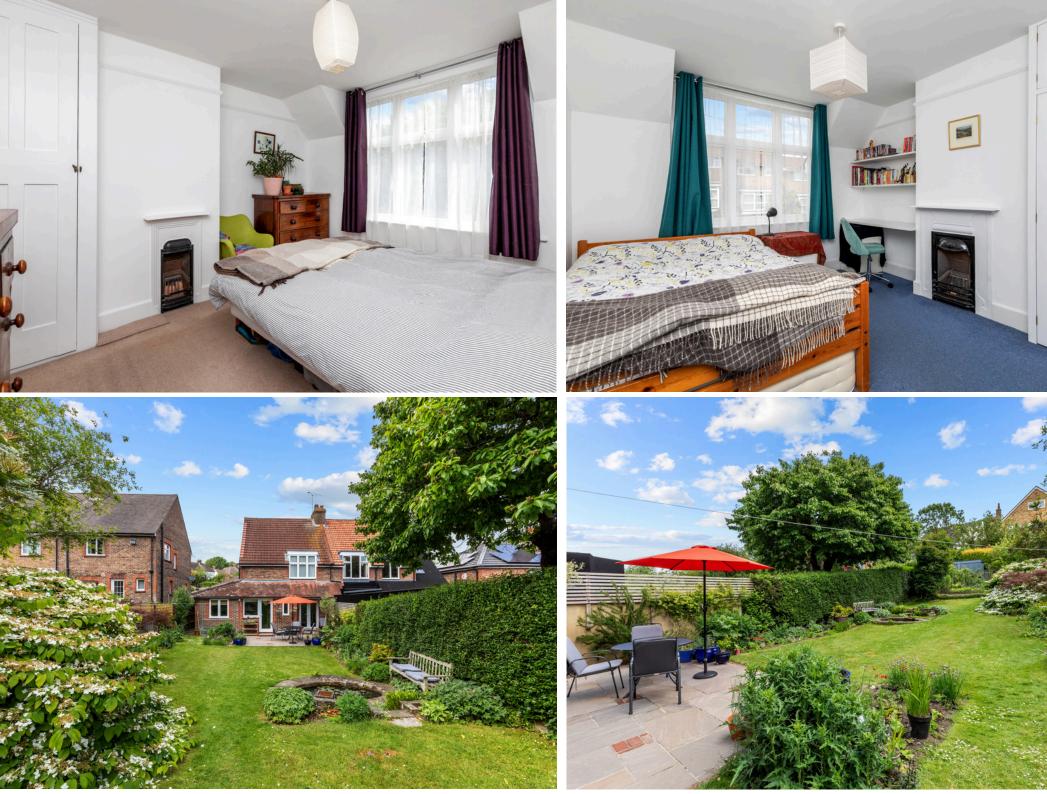

Moving upstairs, you will find three well sized bedrooms with original feature fireplaces and fitted wardrobes, each offering plenty of natural light. These rooms are served by a family bathroom, completing the upper level accommodation. Externally, the property is equally impressive. To the rear, the mature garden extends just under 100 ft and is thoughtfully landscaped, offering both privacy and space for outdoor activities. Whether you're gardening in the raised vegetable beds, picking fruit or hosting summer gatherings on the large South Facing patio, this outdoor area is sure to be a focal point for family enjoyment. Within the garden is a metal garden Shed. The front of the property features a driveway, providing convenient off street parking and a well stocked front garden.