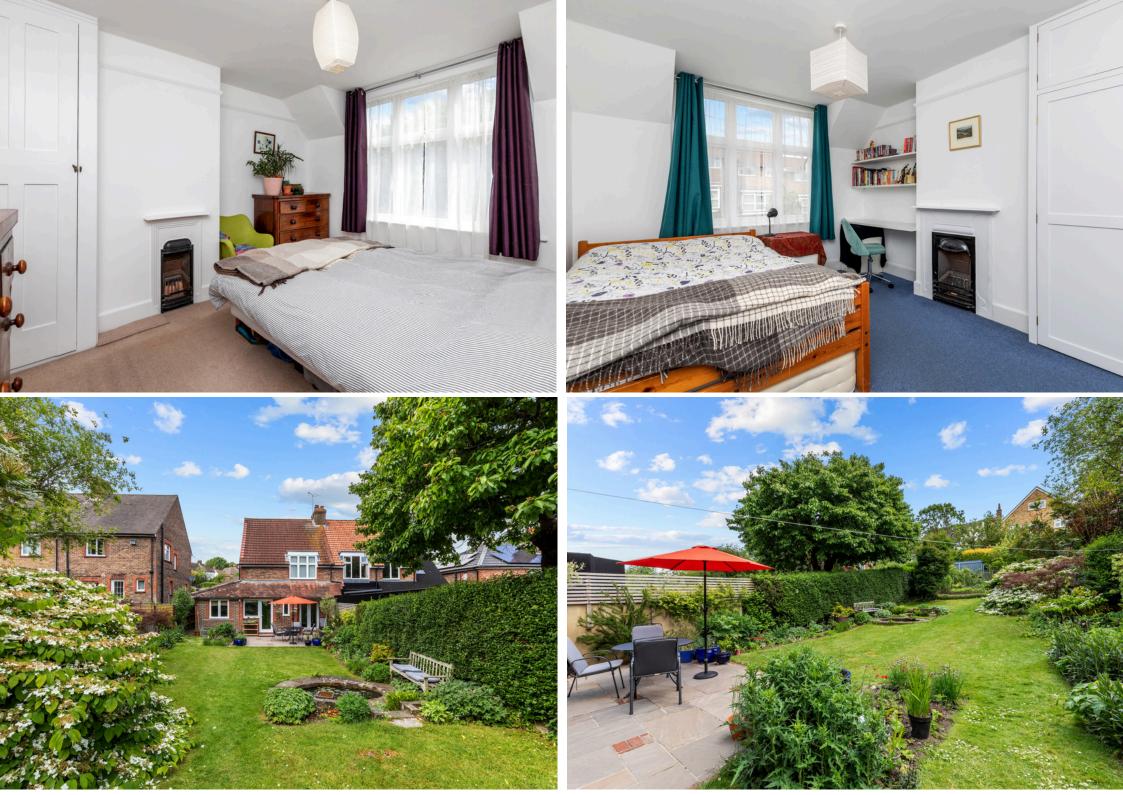

Moving upstairs, you will find three well sized bedrooms with original feature fireplaces and fitted wardrobes, each offering plenty of natural light. These rooms are served by a family bathroom, completing the upper level accommodation.

Externally, the property is equally impressive. To the rear, the mature garden extends just under 100 ft and is thoughtfully landscaped, offering both privacy and space for outdoor activities. Whether you're gardening in the raised vegetable beds, picking fruit or hosting summer gatherings on the large South Facing patio, this outdoor area is sure to be a focal point for family enjoyment. Within the garden is a metal garden Shed. The front of the property features a driveway, providing convenient off street parking and a well stocked front garden.