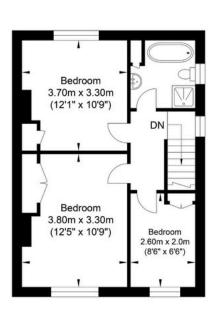

## Middle Way, Lewes

Ground Floor Approximate Floor Area 700.94 sq ft (65.12 sq m) First Floor Approximate Floor Area 437.66 sq ft (40.66 sq m)

Approximate Gross Internal Area = 105.78 sq m / 1138.60 sq ft Illustration for identification purposes only, measurements are approximate, not to scale.

These details have been produced in good faith and are believed to be accurate based upon the information supplied but they are not intended to form part of a contract. All statements contained in these particulars as to this property are made without responsibility on the part of Oakley, the vendors or lessors and are NOT to be relied on as statements or representations of fact. Any intending purchasers must satisfy themselves by inspection or otherwise as to the correctness of each of the statements contained in these particulars. The vendors, Oakley and any person who work in their employment do not have any authority to make or give any representation or warranty. The floor plan is for illustrative purposes only and the accuracy cannot be relied upon or guaranteed and no responsibility is taken for an error, omission or mis-statement. The total floor are a shown has been taken from the EPC.