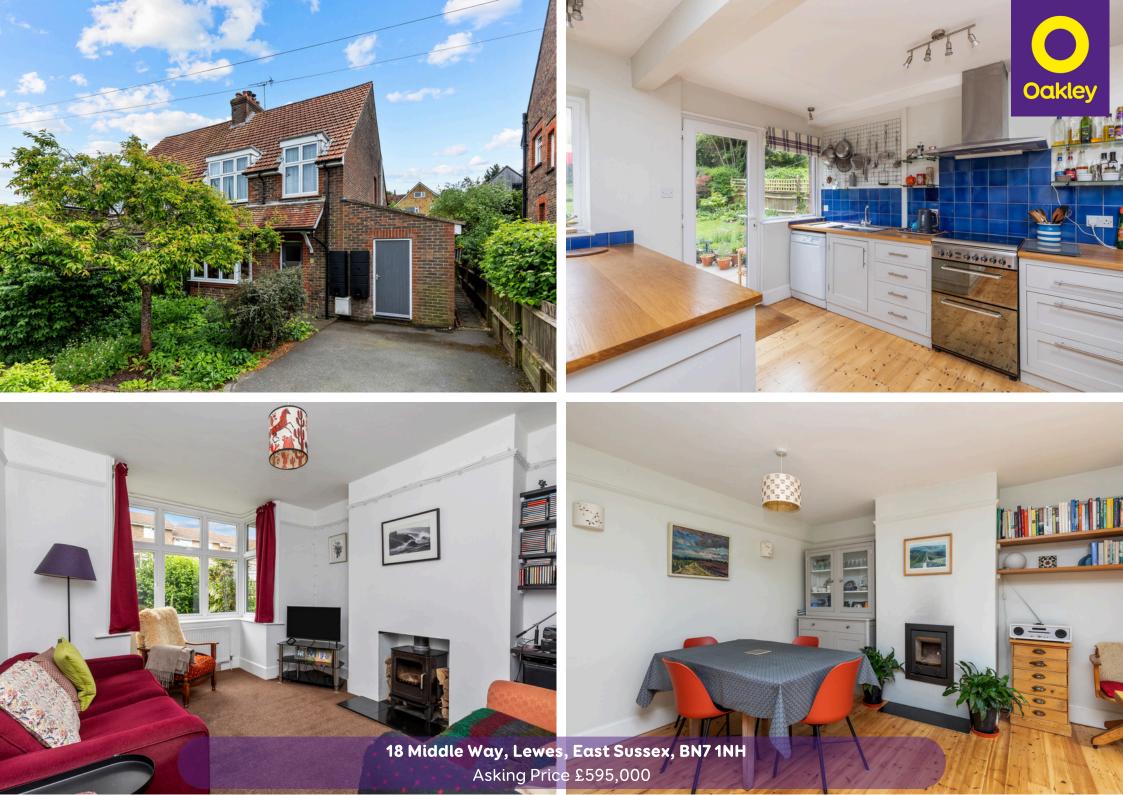

## 18 Middle Way, Lewes, East Sussex, BN7 1NH

Spacious Three Bedroom Family Home in Lewes Featuring a Mature Garden, Driveway, Utility Room/Studio, and a Kitchen/Dining Room Opening onto the Circa 100 Ft Garden.

## **The Property**

Located in the sought after Nevill area of Lewes, this three bedroom semi-detached family home combines comfortable living spaces with a well-considered layout and outdoor features designed to suit modern family life.

Upon entering, you are welcomed into a spacious hallway which leads to the principal ground floor rooms and has a downstairs cloakroom. A key highlight of this property is the generously proportioned kitchen/dining room, which has been designed to optimise family living and entertaining and features a wood burning stove. Ample shaker style storage units and workspace, with striped pine flooring, the kitchen opens directly onto the mature garden, providing a seamless transition between indoor and outdoor living. Adjacent to the kitchen, the property benefits from a useful utility room that doubles as a studio space, offering flexible options for work, hobbies, or additional storage and has a sink and plumbing for white goods and Worcester Combi boiler.

The ground floor also includes two versatile reception rooms with the lounge having a square bay window and a cosy wood burning stove, providing dedicated spaces for relaxation, dining, or entertainment. Additionally, a study with ample bookshelves.

Externally, the property is equally impressive. To the rear, the mature garden extends just under 100 ft and is thoughtfully landscaped, offering both privacy and space for outdoor activities. Whether you're gardening in the raised vegetable beds, picking fruit or hosting summer gatherings on the large South Facing patio, this outdoor area is sure to be a focal point for family enjoyment. Within the garden is a metal garden Shed. The front of the property features a driveway, providing convenient off street parking and a well stocked front garden.