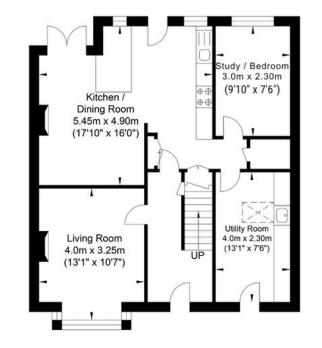

Upon entering, you are welcomed into a spacious hallway which leads to the principal ground floor rooms and has a downstairs cloakroom. A key highlight of this property is the generously proportioned kitchen/dining room, which has been designed to optimise family living and entertaining and features a wood burning stove. Ample shaker style storage units and workspace, with striped pine flooring, the kitchen opens directly onto the mature garden, providing a seamless transition between indoor and outdoor living. Adjacent to the kitchen, the property benefits from a useful utility room that doubles as a studio space, offering flexible options for work, hobbies, or additional storage and has a sink and plumbing for white goods and Worcester Combi boiler.

The ground floor also includes two versatile reception rooms with the lounge having a square bay window and a cosy wood burning stove, providing dedicated spaces for relaxation, dining, or entertainment. Additionally, a study with ample bookshelves.