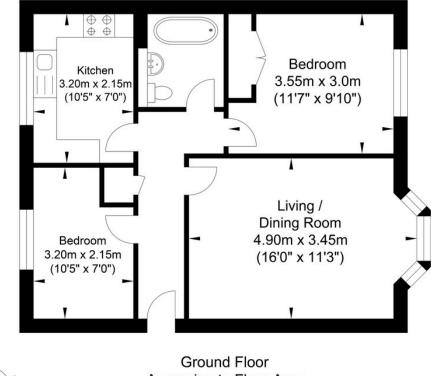

## **Court Road, Lewes**

Approximate Floor Area 553.48 sq ft (51.42 sq m)

Approximate Gross Internal Area = 51.42 sq m / 553.48 sq ft Illustration for identification purposes only, measurements are approximate, not to scale.

Please note These details have been produced in good faith and are believed to be accurate based upon the information supplied but they are not intended to form part of a contract. All statements contained in these particulars as to this property are made without responsibility on the part of Oakley, the vendors or lessors and are NOT to be relied on as statements or representations of fact. Any intending purchasers must satisfy themselves by inspection or otherwise as to the correctness of each of the statements contained in these particulars. The vendors, Oakley and any person who work in their employment do not have any authority to make or give any representation or warranty. The floor plan is for illustrative purposes only and the accuracy cannot be relied upon or guaranteed and no responsibility is taken for an error, omission or mis-statement. The total floor area shown has been taken from the EPC