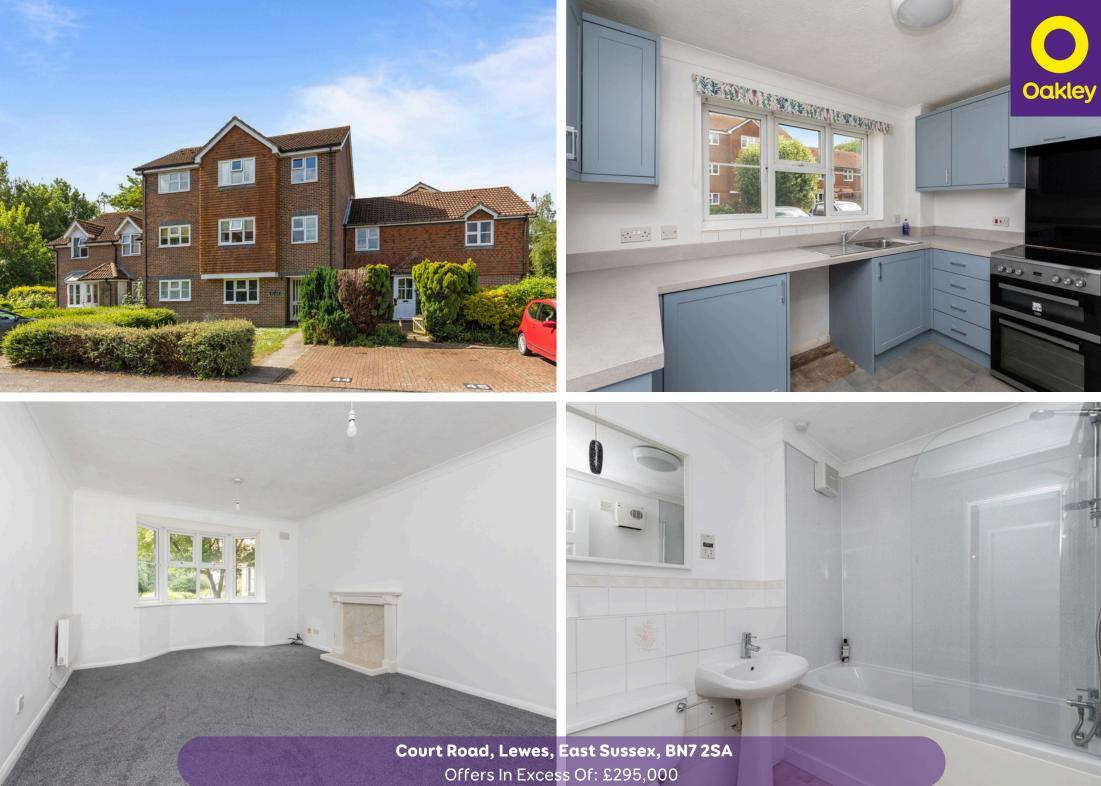

## Court Road, Lewes, East Sussex, BN7 2SA

Spacious Two Bedroom Ground Floor Flat in Central Lewes, Featuring a Re-Fitted Kitchen And Bathroom, Allocated Parking, and No Onward Chain.

## The Property

Located on the ever-popular Court Road in the heart of Lewes, this two bedroom ground floor flat presents an excellent opportunity for first-time buyers, downsizers or investors alike. Offering a combination of practicality and modern style, this property has been recently redecorated and re-carpeted, ensuring a fresh and welcoming atmosphere throughout.

The flat benefits from a re-fitted kitchen, which has been thoughtfully updated with modern appliances and ample storage space. The bathroom has also been re-fitted, providing contemporary fixtures and fittings for a sleek finish with a glass shower screen. The electric heaters have been upgraded throughout too.

The two bedrooms are well proportioned, offering flexibility for use as a guest room, home office, or additional living space if required. The reception room is generously sized with a bay window over the communal gardens creating a perfect area for relaxation or entertaining. Large windows throughout the flat allow natural light to pour in, creating a bright and airy living environment.

Situated in a sought after town centre location, the property offers easy access to the array of amenities that Lewes has to offer, including shops, restaurants, and cultural attractions. The flat also benefits from an allocated parking space immediately outside the front door which is a valuable feature in such a central location.