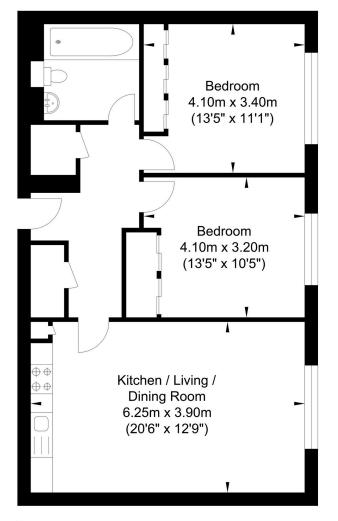

# Friars Walk, Lewes

NA NA

Please note

Approximate Floor Area 719.78 sq ft (66.87 sq m)

Approximate Gross Internal Area = 66.87 sq m / 719.78 sq ft Illustration for identification purposes only, measurements are approximate, not to scale.