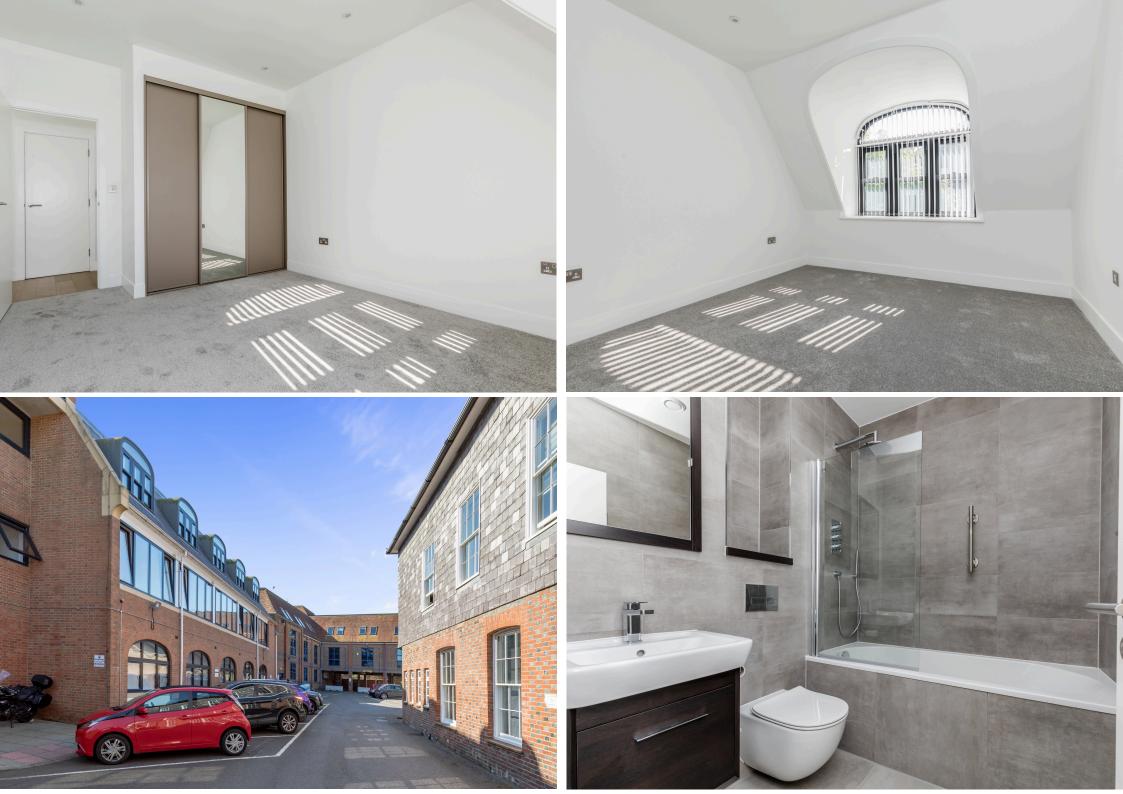

### **The Property**

Lift and stairs from the impressive reception entrance raise to the second floor of this recently converted development. The apartment hallway has engineered wood flooring, inset lights and doors to all rooms. Open kitchen / living space with continued wood flooring and window overlooking Friars Walk. The kitchen has a range of handleless cupboards and drawers with a silestone quartz worktop, In-set stainless steel sink with mixer tap and 4 ring electric hob with extractor fan over. In-built slim line dishwasher, 'Siemens' electric oven and fridge/freezer. Both bedrooms overlook the front of the property and feature inset ceiling spot lights and in-built wardrobes with shelving and hanging space. Luxury bathrooms with fully tiled floor and walls, inset ceiling spotlights and extractor fan. Side mounted hidden cistern W/C, wash hand basin with mixer tap and draw under. Bath with shower attachment and glass screen. Mirror with storage behind and heated towel rail.

Allocated parking space at the rear of the property.