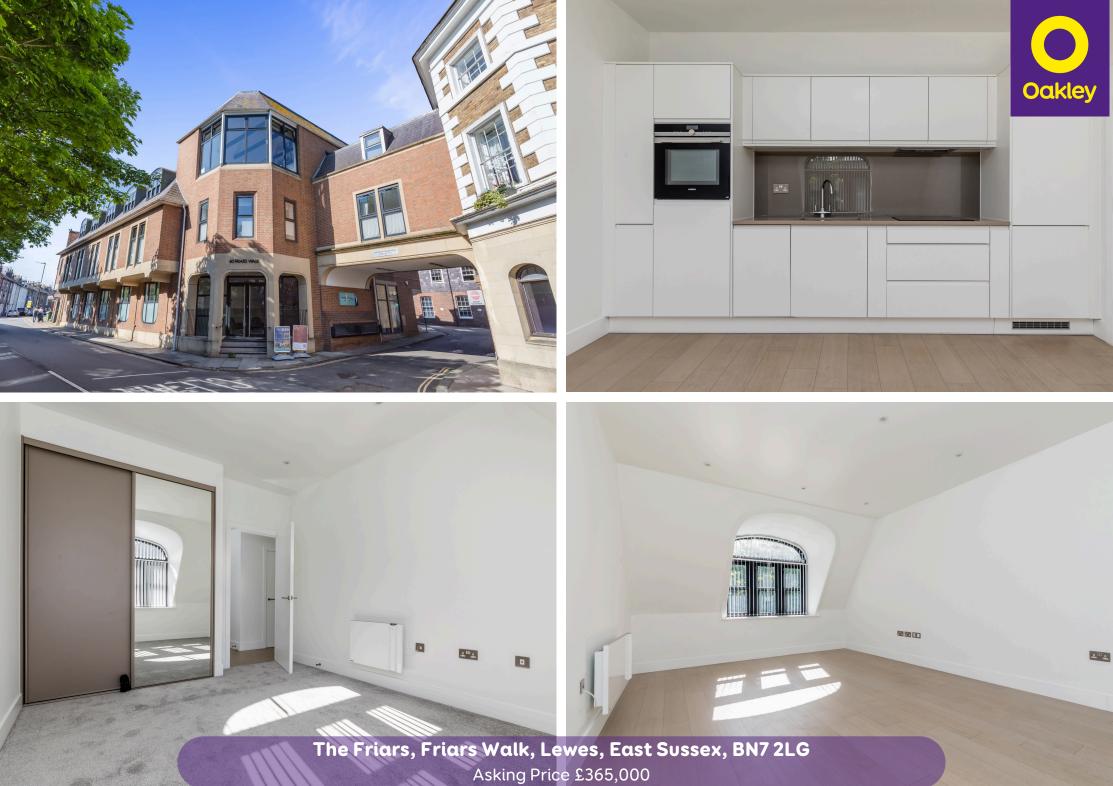

#### The Friars, Friars Walk, Lewes, East Sussex, BN7 2LG

Stunning second floor two bedroom apartment situated in central Lewes. Serviced with a passenger lift the apartment is fitted to the highest standard with engineered flooring, bespoke designer bathroom, state of the art kitchen and allocated parking.

### **The Property**

Lift and stairs from the impressive reception entrance raise to the second floor of this recently converted development. The apartment hallway has engineered wood flooring, inset lights and doors to all rooms. Open kitchen / living space with continued wood flooring and window overlooking Friars Walk. The kitchen has a range of handleless cupboards and drawers with a silestone quartz worktop, In-set stainless steel sink with mixer tap and 4 ring electric hob with extractor fan over. In-built slim line dishwasher, 'Siemens' electric oven and fridge/freezer. Both bedrooms overlook the front of the property and feature inset ceiling spot lights and in-built wardrobes with shelving and hanging space. Luxury bathrooms with fully tiled floor and walls, inset ceiling spotlights and extractor fan. Side mounted hidden cistern W/C, wash hand basin with mixer tap and draw under. Bath with shower attachment and glass screen. Mirror with storage behind and heated towel rail.

Allocated parking space at the rear of the property.