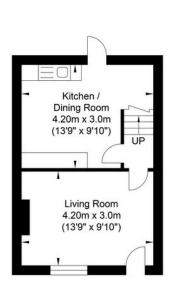

# Paddock Road, Lewes

Ground Floor Approximate Floor Area 289.33 sq ft (26.88 sq m)

First Floor Approximate Floor Area 371.03 sq ft (34.47 sq m)

Second Floor Approximate Floor Area 161.45 sq ft (15.0 sq m)

Outbuilding Approximate Floor Area 67.27 sq ft (6.25 sq m)

Approximate Gross Internal Area = 82.60 sg m / 889.09 sg ft Illustration for identification purposes only, measurements are approximate, not to scale.

#### **Agents Notes**

Material information Tenure - Freehold EPC - TBC

Council Tax Band - D

These details have been produced in good faith and are believed to be accurate based upon the information supplied but they are not intended to form part of a contract. All statements contained in these particulars as to this property are made without responsibility on the part of Oakley the vendors or lessors and are NOT to be relied on as statements or representations of fact. Any intending purchasers must satisfy themselves by inspection or otherwise as to the correctness of each of the statements contained in these particulars. The vendors, Oakley and any person who work in their employment do not have any authority to make or give any representation or warranty. The floor plan is for illustrative purposes only and the accuracy cannot be relied upon or quaranteed and no responsibility is taken for an error, omission or mis-statement. The total floor