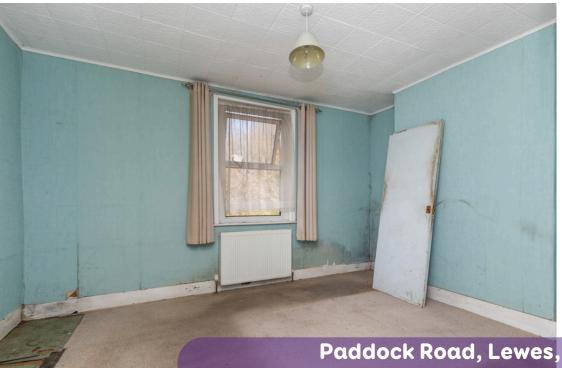

### **The Property**

Glazed front door leading into sitting room with a window to the front and feature fireplace to the kitchen. It is fitted with a range of wall and base mounted units with stainless steel sink, space for washing machine and space for fridge, door to outside, Part panelled walls. Stairs rise to the first floor with a door to bathroom fitted with an electric Mira shower in a wet room wet room, wash hand basin, low-level WC, part tiled walls and a cupboard housing a Vailant gas fired boiler. Door to bedroom with a window to the rear, door to bedroom one with the window overlooking the allotments and The Paddock offering a good view. Understairs storage cupboard from the landing. Encased door leading to stairs to the second floor with a window to the again front offering views across The Paddock and a small storage cupboard.