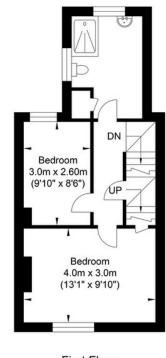

# Paddock Road, Lewes

Ground Floor Approximate Floor Area 289.33 sq ft (26.88 sq m)

First Floor Approximate Floor Area 371.03 sq ft (34.47 sq m)

Second Floor Approximate Floor Area 161.45 sq ft (15.0 sq m)

Outbuilding Approximate Floor Area 67.27 sq ft (6.25 sq m)

Approximate Gross Internal Area = 82.60 sg m / 889.09 sg ft Illustration for identification purposes only, measurements are approximate, not to scale.

#### **Agents Notes**

Material information Tenure - Freehold EPC - TBC

Council Tax Band - D

These details have been produced in good faith and are believed to be accurate based upon the information supplied but they are not intended to form part of a contract. All statements contained in these particulars as to this property are made without responsibility on the part of Oakley the vendors or lessors and are NOT to be relied on as statements or representations of fact. Any intending purchasers must satisfy themselves by inspection or otherwise as to the correctness of each of the statements contained in these particulars. The vendors, Oakley and any person who work in their employment do not have any authority to make or give any representation or warranty. The floor plan is for illustrative purposes only and the accuracy cannot be relied upon or quaranteed and no responsibility is taken for an error, omission or mis-statement. The total floor