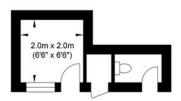

### **The Property**

Glazed front door leading into sitting room with a window to the front and feature fireplace to the kitchen. It is fitted with a range of wall and base mounted units with stainless steel sink, space for washing machine and space for fridge, door to outside, Part panelled walls. Stairs rise to the first floor with a door to bathroom fitted with an electric Mira shower in a wet room wet room, wash hand basin, low-level WC, part tiled walls and a cupboard housing a Vailant gas fired boiler. Door to bedroom with a window to the rear, door to bedroom one with the window overlooking the allotments and The Paddock offering a good view. Understairs storage cupboard from the landing. Encased door leading to stairs to the second floor with a window to the again front offering views across The Paddock and a small storage cupboard.

# Paddock Road, Lewes

Ground Floor Approximate Floor Area 289.33 sq ft (26.88 sq m)

First Floor Approximate Floor Area 371.03 sq ft (34.47 sq m)

Second Floor Approximate Floor Area 161.45 sq ft (15.0 sq m)