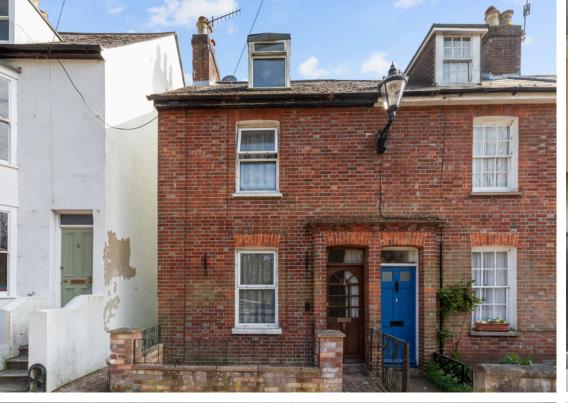

## Paddock Road, Lewes, East Sussex, BN7 1UU

An end of terrace house in need of modernisation in popular paddock Road overlooking The Paddock. Three bedrooms, kitchen, sitting room, wet room, outbuilding and terraced walled garden.

### **The Property**

Glazed front door leading into sitting room with a window to the front and feature fireplace to the kitchen. It is fitted with a range of wall and base mounted units with stainless steel sink, space for washing machine and space for fridge, door to outside, Part panelled walls. Stairs rise to the first floor with a door to bathroom fitted with an electric Mira shower in a wet room wet room, wash hand basin, low-level WC, part tiled walls and a cupboard housing a Vailant gas fired boiler. Door to bedroom with a window to the rear, door to bedroom one with the window overlooking the allotments and The Paddock offering a good view. Understairs storage cupboard from the landing. Encased door leading to stairs to the second floor with a window to the again front offering views across The Paddock and a small storage cupboard.