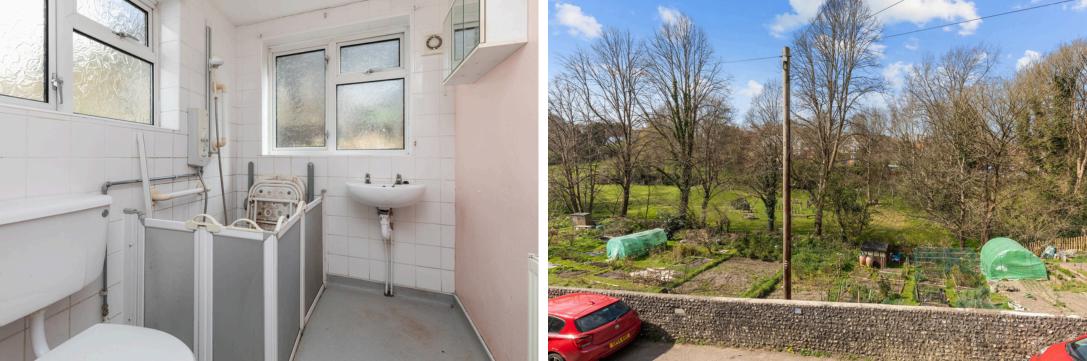

### **The Property**

Glazed front door leading into sitting room with a window to the front and feature fireplace to the kitchen. It is fitted with a range of wall and base mounted units with stainless steel sink, space for washing machine and space for fridge, door to outside, Part panelled walls. Stairs rise to the first floor with a door to bathroom fitted with an electric Mira shower in a wet room wet room, wash hand basin, low-level WC, part tiled walls and a cupboard housing a Vailant gas fired boiler. Door to bedroom with a window to the rear, door to bedroom one with the window overlooking the allotments and The Paddock offering a good view. Understairs storage cupboard from the landing. Encased door leading to stairs to the second floor with a window to the again front offering views across The Paddock and a small storage cupboard.

A side path leads to a large brick outbuilding, further small storage cupboard, outdoor WC. Steps lead up to the rear garden which is terraced and has brick retaining walls and the whole garden is enclosed by a Flint Wall. There is ample room for a table and chairs.