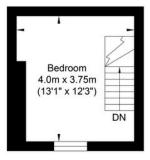

### **The Property**

Glazed front door leading into sitting room with a window to the front and feature fireplace to the kitchen. It is fitted with a range of wall and base mounted units with stainless steel sink, space for washing machine and space for fridge, door to outside, Part panelled walls. Stairs rise to the first floor with a door to bathroom fitted with an electric Mira shower in a wet room wet room, wash hand basin, low-level WC, part tiled walls and a cupboard housing a Vailant gas fired boiler. Door to bedroom with a window to the rear, door to bedroom one with the window overlooking the allotments and The Paddock offering a good view. Understairs storage cupboard from the landing. Encased door leading to stairs to the second floor with a window to the again front offering views across The Paddock and a small storage cupboard.

# Paddock Road, Lewes

Ground Floor Approximate Floor Area 289.33 sq ft (26.88 sq m)

First Floor Approximate Floor Area 371.03 sq ft (34.47 sq m)

Second Floor Approximate Floor Area 161.45 sq ft (15.0 sq m)