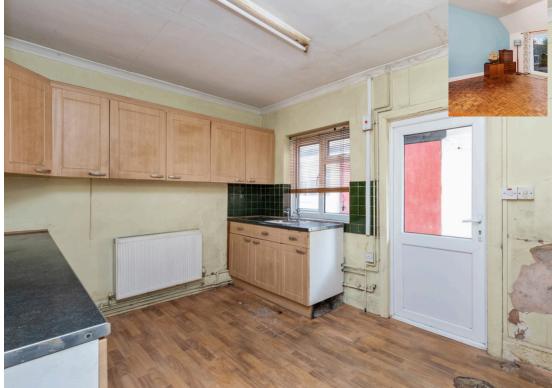

### **The Property**

Glazed front door leading into sitting room with a window to the front and feature fireplace to the kitchen. It is fitted with a range of wall and base mounted units with stainless steel sink, space for washing machine and space for fridge, door to outside, Part panelled walls. Stairs rise to the first floor with a door to bathroom fitted with an electric Mira shower in a wet room wet room, wash hand basin, low-level WC, part tiled walls and a cupboard housing a Vailant gas fired boiler. Door to bedroom with a window to the rear, door to bedroom one with the window overlooking the allotments and The Paddock offering a good view. Understairs storage cupboard from the landing. Encased door leading to stairs to the second floor with a window to the again front offering views across The Paddock and a small storage cupboard.