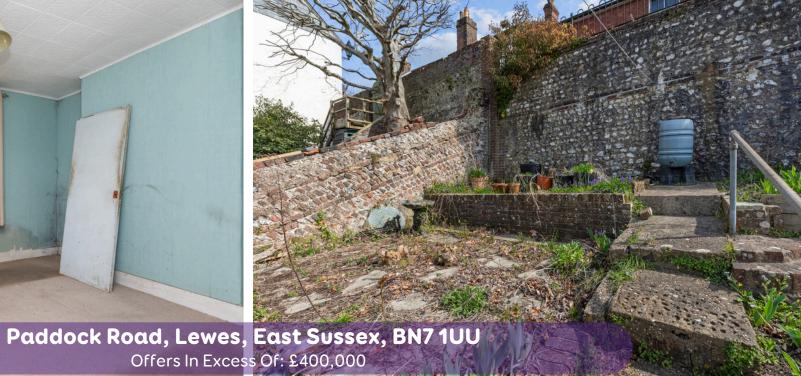

A side path leads to a large brick outbuilding, further small storage cupboard, outdoor WC. Steps lead up to the rear garden which is terraced and has brick retaining walls and the whole garden is enclosed by a Flint Wall. There is ample room for a table and chairs.

## Paddock Road, Lewes, East Sussex, BN7 1UU

An end of terrace house in need of modernisation in popular paddock Road overlooking The Paddock. Three bedrooms, kitchen, sitting room, wet room, outbuilding and terraced walled garden.