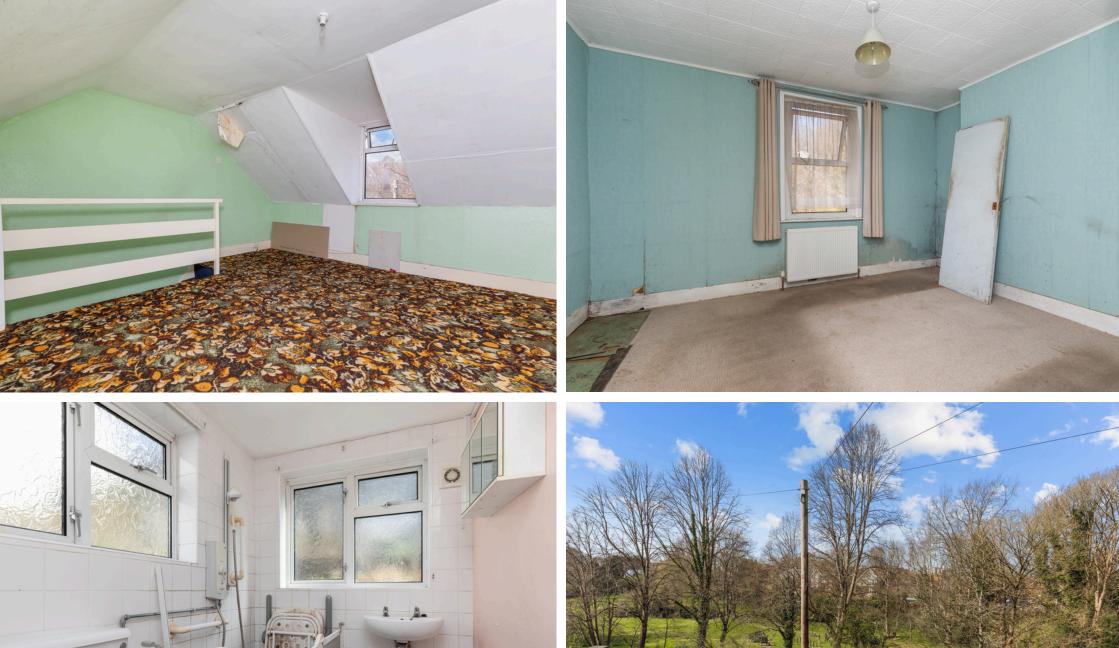

### **The Property**

Glazed front door leading into sitting room with a window to the front and feature fireplace to the kitchen. It is fitted with a range of wall and base mounted units with stainless steel sink, space for washing machine and space for fridge, door to outside, Part panelled walls. Stairs rise to the first floor with a door to bathroom fitted with an electric Mira shower in a wet room wet room, wash hand basin, low-level WC, part tiled walls and a cupboard housing a Vailant gas fired boiler. Door to bedroom with a window to the rear, door to bedroom one with the window overlooking the allotments and The Paddock offering a good view. Understairs storage cupboard from the landing. Encased door leading to stairs to the second floor with a window to the again front offering views across The Paddock and a small storage cupboard.

A side path leads to a large brick outbuilding, further small storage cupboard, outdoor WC. Steps lead up to the rear garden which is terraced and has brick retaining walls and the whole garden is enclosed by a Flint Wall. There is ample room for a table and chairs.