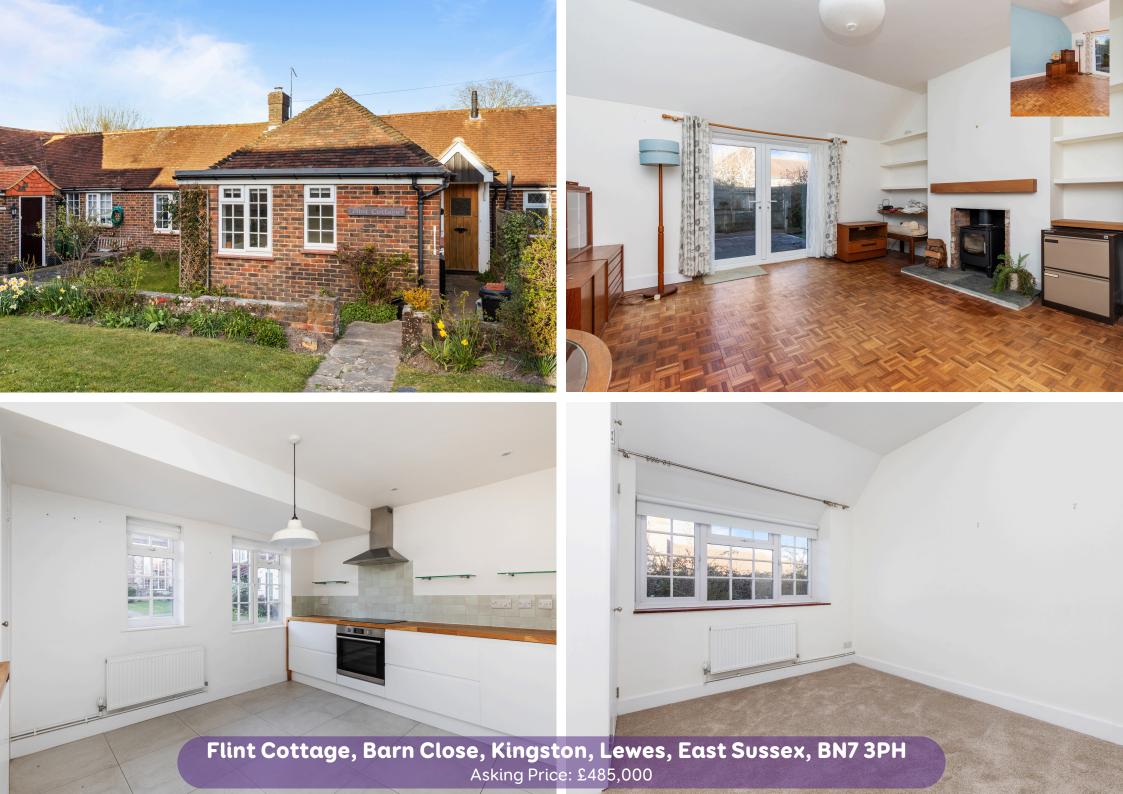

## Flint Cottage, Barn Close, Kingston, Lewes, East Sussex, BN7 3PH

A two bedroom single storey cottage in the centre of Kingston Village in a quiet cul-de-sac. Modern kitchen and bathroom, character features, easy to maintain gardens and garage.

## **The Property**

Covered entrance porch with part glazed front door leading into spacious entrance Hall, hatch access to the loft. Contemporary style kitchen fitted with a range of units with a worksurface extending to include a induction hob, oven and extractor fan, two windows to the front, stainless steel sink with mixer taps. Deep shelved storage cupboard, tiled flooring. Bedroom fitted with wardrobes with storage over, window overlooking the rear garden, tiled windows sills. Fitted with a large shower, heated towel rail, concealed WC, wash hand basin, contemporary style tiling. Bedroom with a large window overlooking the rear garden, fitted wardrobe with storage above. Lounge/dining room with a woodburning stove set in a fireplace with oak mantel piece, shelves in the chimney recess, Stone hearth. Attractive parquet flooring, a bright double aspect room with large window over the front garden and patio doors overlooking rear garden. The garden has a large paved patio which is fully enclosed with close boarded fencing, mature shrubs and an area of lawn and outside Garden store. The Garden offers a good degree of privacy. Detached garage with up and over door.