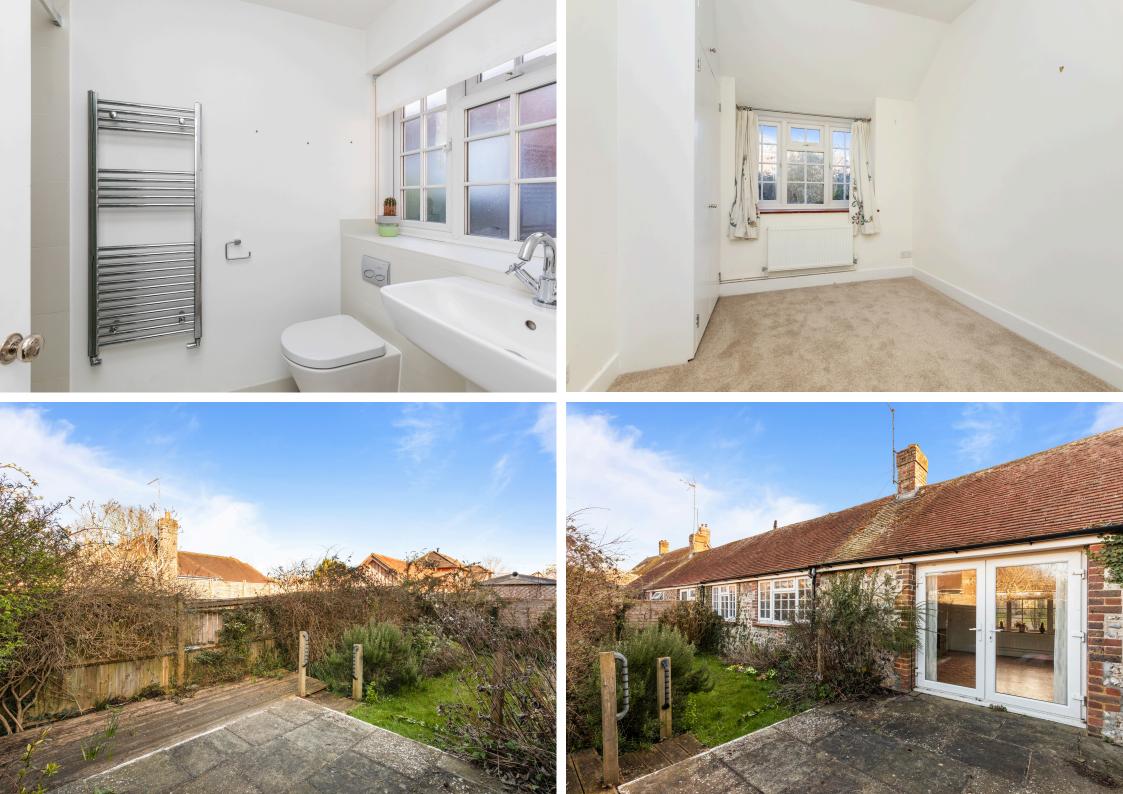

## **The Property**

Covered entrance porch with part glazed front door leading into spacious entrance Hall, hatch access to the loft. Contemporary style kitchen fitted with a range of units with a worksurface extending to include a induction hob, oven and extractor fan, two windows to the front, stainless steel sink with mixer taps. Deep shelved storage cupboard, tiled flooring. Bedroom fitted with wardrobes with storage over, window overlooking the rear garden, tiled windows sills. Fitted with a large shower, heated towel rail, concealed WC, wash hand basin, contemporary style tiling. Bedroom with a large window overlooking the rear garden, fitted wardrobe with storage above. Lounge/dining room with a woodburning stove set in a fireplace with oak mantel piece, shelves in the chimney recess, Stone hearth. Attractive parquet flooring, a bright double aspect room with large window over the front garden and patio doors overlooking rear garden. The garden has a large paved patio which is fully enclosed with close boarded fencing, mature shrubs and an area of lawn and outside Garden store. The Garden offers a good degree of privacy. Detached garage with up and over door.