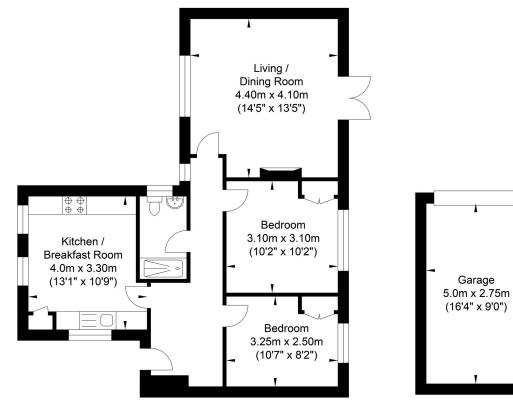

## Barn Close, Kingston

Ground Floor Approximate Floor Area 648.09 sq ft (60.21 sq m) Garage Approximate Floor Area 148.0 sq ft (13.75 sq m)

Approximate Gross Internal Area (Excluding Garage) = 60.21 sq m / 648.09 sq ft Illustration for identification purposes only, measurements are approximate, not to scale.