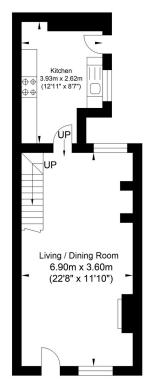

Solid wood front door opening to double aspect spacious reception room with woodburning stove, shelves in chimney recess, window to the front overlooking the courtyard and engineered oak flooring. Step down to modern fitted kitchen with wall and base mounted cupboards, inset gas hob with oven below, part tiled walls, stainless steel sink unit and stable door to outside, plumbing and space for washing machine and space for fridge/freezer. From the reception room stairs lead to First floor.

## **Southdown Place, Lewes**

**Ground Floor** Approximate Floor Area 373.83 sq ft (34.73 sq m)

First Floor Approximate Floor Area 342.29 sq ft (31.80 sq m)

Second Floor Approximate Floor Area 119.15 sq ft (11.07 sq m)

Approximate Gross Internal Area = 77.60 sq m / 835.27 sq ft

Illustration for identification purposes only, measurements are approximate, not to scale.

**Your Sussex Property Expert** 

**Lewes Property Hub** 01273 487 444 14a High Street, Lewes BN7 2LN www.oakleyproperty.com lewes@oakleyproperty.com