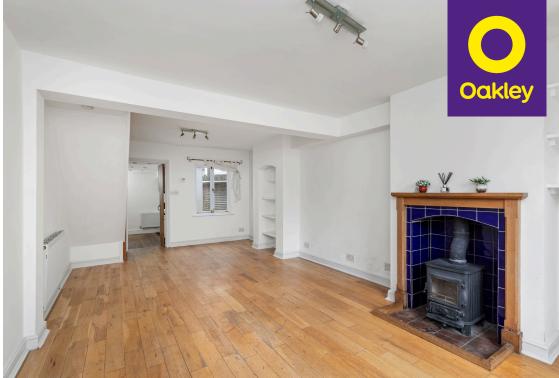

Solid wood front door opening to double aspect spacious reception room with woodburning stove, shelves in chimney recess, window to the front overlooking the courtyard and engineered oak flooring. Step down to modern fitted kitchen with wall and base mounted cupboards, inset gas hob with oven below, part tiled walls, stainless steel sink unit and stable door to outside, plumbing and space for washing machine and space for fridge/freezer. From the reception room stairs lead to First floor.