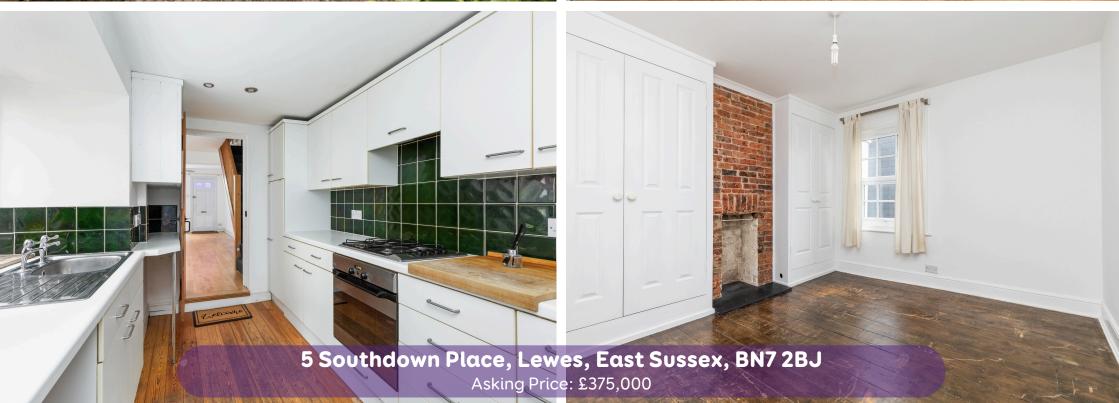

## 5 Southdown Place, Lewes, East Sussex, BN7 2BJ

A 'tucked away' Two/Three bedroom character cottage, close to the town centre with parking and courtyard garden. Arranged over three floors, spacious lounge/dining room with wood burner, modern Kitchen, spacious Bathroom, private front garden, side patio and parking.

Solid wood front door opening to double aspect spacious reception room with woodburning stove, shelves in chimney recess, window to the front overlooking the courtyard and engineered oak flooring. Step down to modern fitted kitchen with wall and base mounted cupboards, inset gas hob with oven below, part tiled walls, stainless steel sink unit and stable door to outside, plumbing and space for washing machine and space for fridge/freezer. From the reception room stairs lead to First floor.