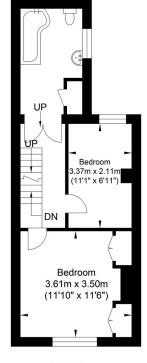

Bedroom one with exposed chimney breast, window to the front of the property, wardrobes with hanging rail and storage. The first floor landing has panelled walls. Bedroom two has a window to the rear and shelves in chimney recess. Step down to bathroom fitted with a modern suite with a panelled curved bath with shower over and glass screen, wash hand basin with cupboard below, low-level WC, heated towel rail, fully tiled walls and a wall mounted Worcester gas fired boiler in cupboard. Stairs to second floor Bedroom three/Study with exposed chimney breast, Velux window offering view towards Mallling Down, eaves storage cupboard to either side and hanging rail. Outside to the rear side of the property is an area of patio. Timber garden shed. To the front of the property is a further area of courtyard garden with wooden fencing providing an ideal area for table and chairs. Private Parking Space.

## **Southdown Place, Lewes**

**Ground Floor** Approximate Floor Area 373.83 sq ft (34.73 sq m)

First Floor Approximate Floor Area 342.29 sq ft (31.80 sq m)

Second Floor Approximate Floor Area 119.15 sq ft (11.07 sq m)

Approximate Gross Internal Area = 77.60 sq m / 835.27 sq ft

Illustration for identification purposes only, measurements are approximate, not to scale.

**Your Sussex Property Expert** 

**Lewes Property Hub** 01273 487 444 14a High Street, Lewes BN7 2LN www.oakleyproperty.com lewes@oakleyproperty.com