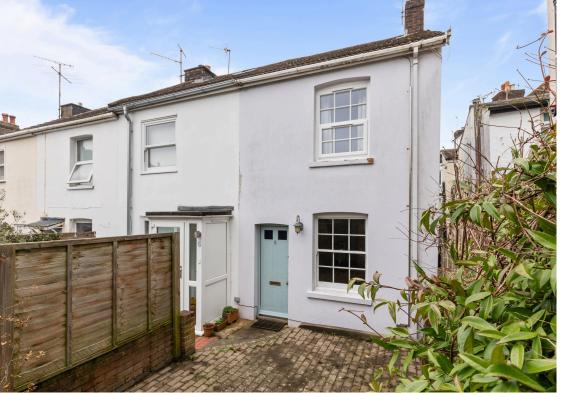

## 5 Southdown Place, Lewes, East Sussex, BN7 2BJ

A 'tucked away' Two/Three bedroom character cottage, close to the town centre with parking and courtyard garden. Arranged over three floors, spacious lounge/dining room with wood burner, modern Kitchen, spacious Bathroom, private front garden, side patio and parking.

## **The Property**

The property in Southdowns Place has exposed brickwork, part panelled walls, wood flooring and Sash style windows, along side modern day features such as part double glazing and gas central heating.

Bedroom one with exposed chimney breast, window to the front of the property, wardrobes with hanging rail and storage. The first floor landing has panelled walls. Bedroom two has a window to the rear and shelves in chimney recess. Step down to bathroom fitted with a modern suite with a panelled curved bath with shower over and glass screen, wash hand basin with cupboard below, low-level WC, heated towel rail, fully tiled walls and a wall mounted Worcester gas fired boiler in cupboard. Stairs to second floor Bedroom three/Study with exposed chimney breast, Velux window offering view towards Mallling Down, eaves storage cupboard to either side and hanging rail. Outside to the rear side of the property is an area of patio. Timber garden shed. To the front of the property is a further area of courtyard garden with wooden fencing providing an ideal area for table and chairs. Private Parking Space.