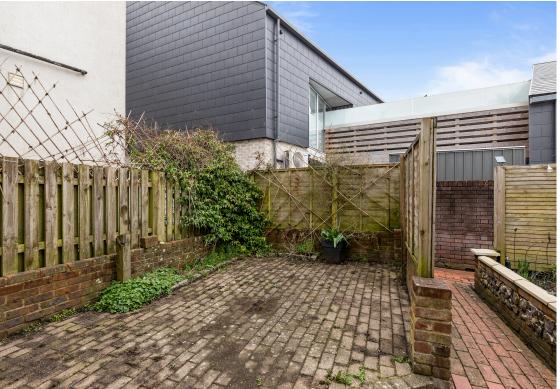

Bedroom one with exposed chimney breast, window to the front of the property, wardrobes with hanging rail and storage. The first floor landing has panelled walls. Bedroom two has a window to the rear and shelves in chimney recess. Step down to bathroom fitted with a modern suite with a panelled curved bath with shower over and glass screen, wash hand basin with cupboard below, low-level WC, heated towel rail, fully tiled walls and a wall mounted Worcester gas fired boiler in cupboard. Stairs to second floor Bedroom three/Study with exposed chimney breast, Velux window offering view towards Mallling Down, eaves storage cupboard to either side and hanging rail. Outside to the rear side of the property is an area of patio. Timber garden shed. To the front of the property is a further area of courtyard garden with wooden fencing providing an ideal area for table and chairs. Private Parking Space.