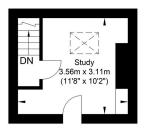

Bedroom one with exposed chimney breast, window to the front of the property, wardrobes with hanging rail and storage. The first floor landing has panelled walls. Bedroom two has a window to the rear and shelves in chimney recess. Step down to bathroom fitted with a modern suite with a panelled curved bath with shower over and glass screen, wash hand basin with cupboard below, low-level WC, heated towel rail, fully tiled walls and a wall mounted Worcester gas fired boiler in cupboard. Stairs to second floor Bedroom three/Study with exposed chimney breast, Velux window offering view towards Mallling Down, eaves storage cupboard to either side and hanging rail. Outside to the rear side of the property is an area of patio. Timber garden shed. To the front of the property is a further area of courtyard garden with wooden fencing providing an ideal area for table and chairs. Private Parking Space.

## **Southdown Place, Lewes**

**Ground Floor** Approximate Floor Area 373.83 sq ft (34.73 sq m)

First Floor Approximate Floor Area 342.29 sq ft (31.80 sq m)

Second Floor Approximate Floor Area 119.15 sq ft (11.07 sq m)

Approximate Gross Internal Area = 77.60 sq m / 835.27 sq ft

Illustration for identification purposes only, measurements are approximate, not to scale.

**Your Sussex Property Expert** 

**Lewes Property Hub** 01273 487 444 14a High Street, Lewes BN7 2LN www.oakleyproperty.com lewes@oakleyproperty.com