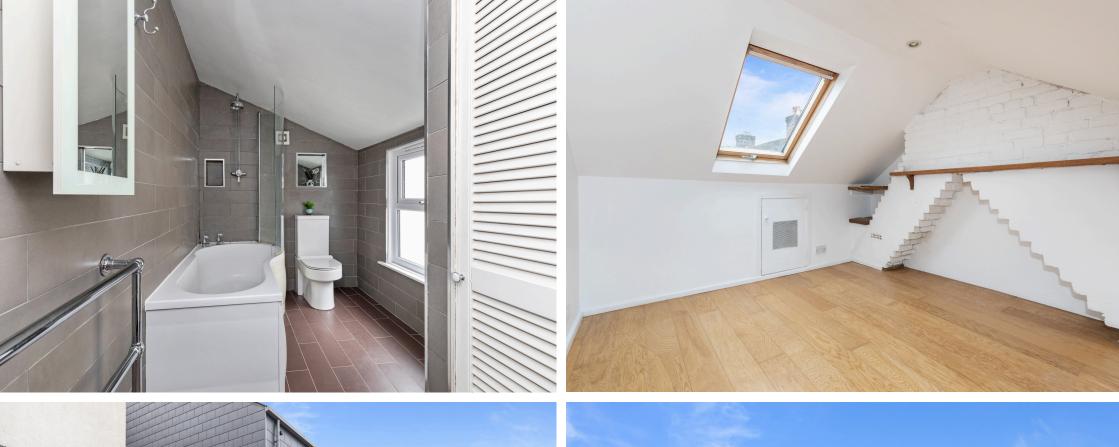

Bedroom one with exposed chimney breast, window to the front of the property, wardrobes with hanging rail and storage. The first floor landing has panelled walls. Bedroom two has a window to the rear and shelves in chimney recess. Step down to bathroom fitted with a modern suite with a panelled curved bath with shower over and glass screen, wash hand basin with cupboard below, low-level WC, heated towel rail, fully tiled walls and a wall mounted Worcester gas fired boiler in cupboard. Stairs to second floor Bedroom three/Study with exposed chimney breast, Velux window offering view towards Mallling Down, eaves storage cupboard to either side and hanging rail. Outside to the rear side of the property is an area of patio. Timber garden shed. To the front of the property is a further area of courtyard garden with wooden fencing providing an ideal area for table and chairs. Private Parking Space.