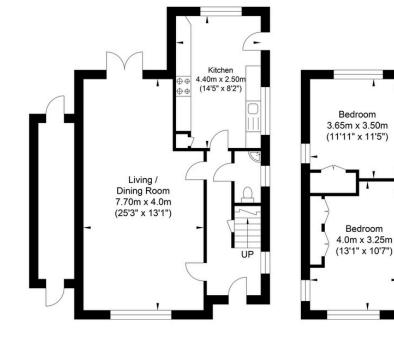

# **Gundreda Road, Lewes**

Ground Floor Approximate Floor Area 626.56 sq ft (58.21 sq m) First Floor Approximate Floor Area 489.0 sq ft (45.43 sq m)

DN

Bedroom 2.65m x 2.50m (8'8" x 8'2")

> Garage Approximate Floor Area 132.93 sq ft (12.35 sq m)

Garage 4.75m x 2.60m

(15'7" x 8'6")

Approximate Gross Internal Area = 115.99 sq m / 1248.50 sq ft Illustration for identification purposes only, measurements are approximate, not to scale.

01273 487 444 14a High Street, Lewes BN7 2LN www.oakleyproperty.com lewes@oakleyproperty.com