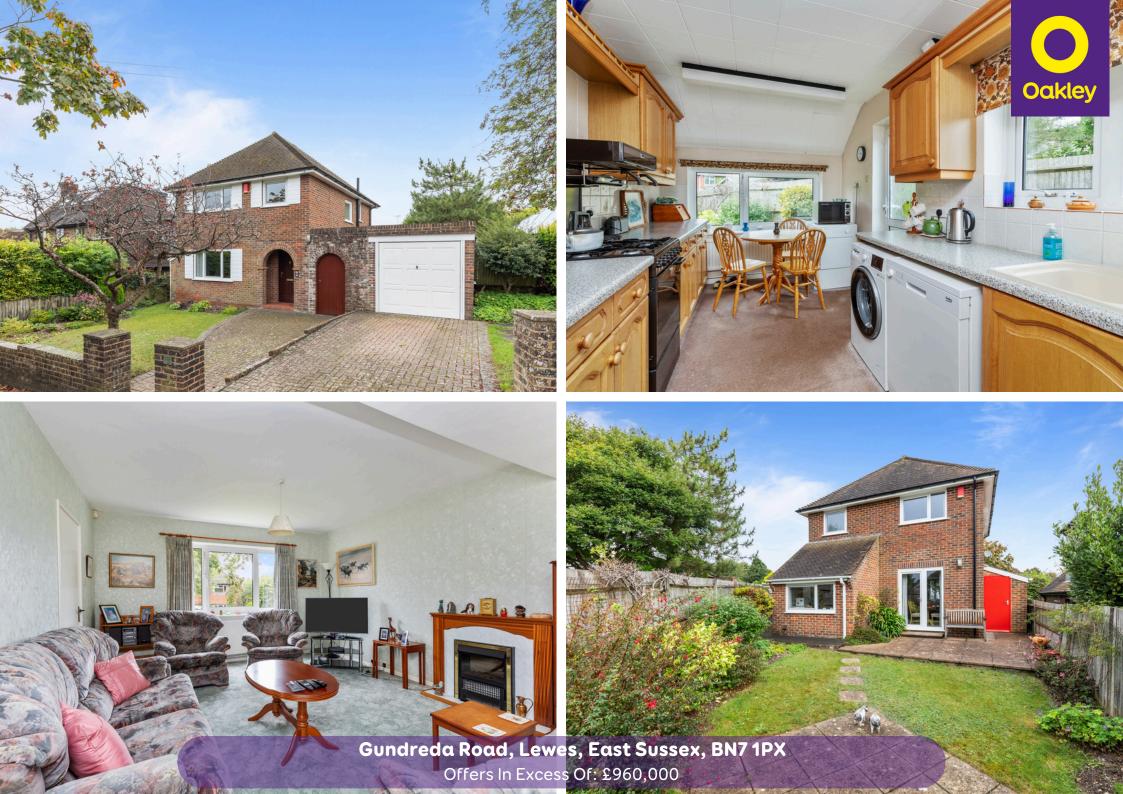

## 38 Gundreda Road, Lewes, East Sussex, BN7 1PX

A traditional style detached house built in the 1950's located in the popular Wallands area of Lewes. Well maintained with three bedrooms, shower room, through lounge/dining room, kitchen/breakfast room and a detached garage with ample parking infront. Well stocked gardens and fantastic views.

### **The Property**

Arched entrance porch with feature brickwork and tiled floor, outside light and solid door to entrance hall with stairs rising to the first floor and window to the side. Cupboard under the stairs and cloakroom. Two doors into lounge/dining room which is a bright double aspect room with a window to the front and French doors to the rear. Electric freestanding fireplace set in a wooden surround. Kitchen/breakfast room fitted with range of units with a worksurface extending to include a coloured one and a half bowl sink unit, plumbing and space for washing machine dishwasher and space for slot in cooker, fridge/freezer and part tiled walls. The window overlooks the garden and there is a door to the side. Wall mounted gas boiler set in a cupboard.

First floor landing with a window to the side and hatch access to the loft and deep storage cupboard. Bedroom one fitted with a range of double wardrobes and dressing table and fantastic views to the front, bedside wall lights. Bedroom two has a window to the rear with views to the Downs and a with a double cupboard housing the hot water cylinder and a further shelved cupboard. Bathroom fitted with a large shower with glass screen, pedestal wash hand basin, low level WC, fully tiled walls and a shelved cupboard.

Outside to the front is a block paved driveway and further hardstanding for parking, low brick wall with lawn and neat flower borders. Detached garage with metal up and over door and rear door, light and power. To the rear of the property is a private garden which has a southerly aspect, deep paved patio, lawn and further paved seating area with well stocked colourful shrubs and wooden fencing. Outside lighting and a brick lean to.