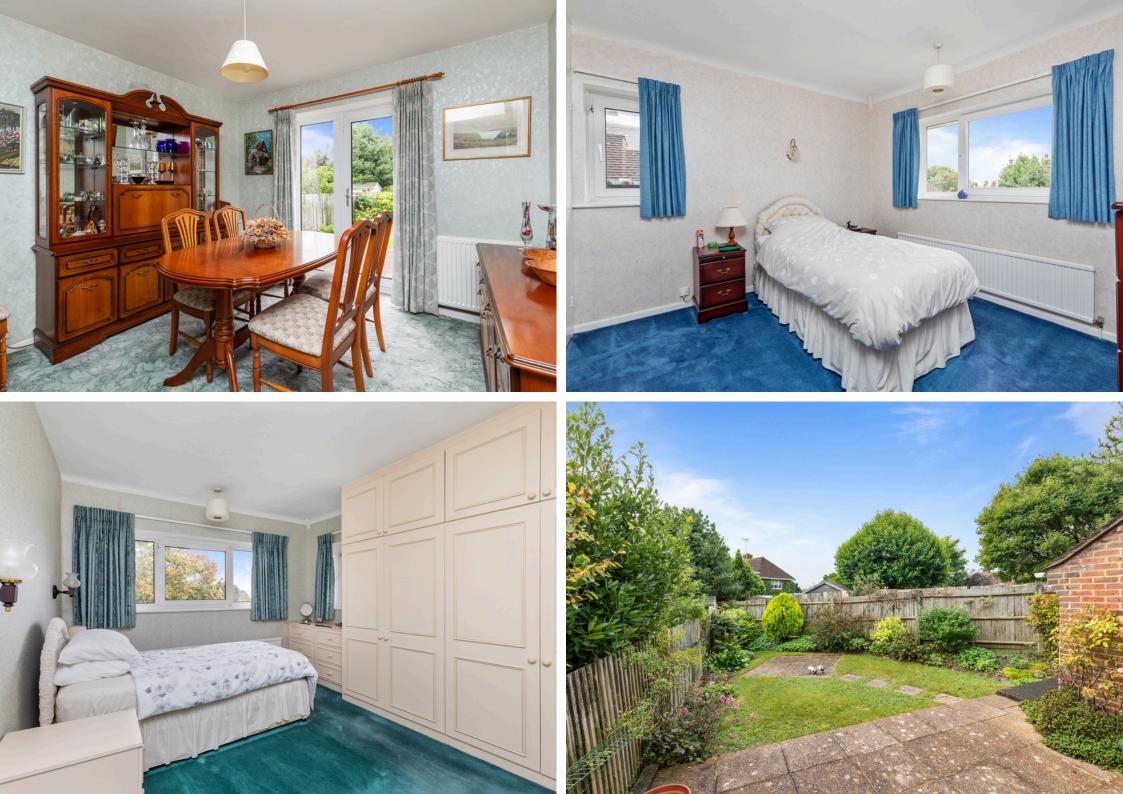

### **The Property**

Arched entrance porch with feature brickwork and tiled floor, outside light and solid door to entrance hall with stairs rising to the first floor and window to the side. Cupboard under the stairs and cloakroom. Two doors into lounge/dining room which is a bright double aspect room with a window to the front and French doors to the rear. Electric freestanding fireplace set in a wooden surround. Kitchen/breakfast room fitted with range of units with a worksurface extending to include a coloured one and a half bowl sink unit, plumbing and space for washing machine dishwasher and space for slot in cooker, fridge/freezer and part tiled walls. The window overlooks the garden and there is a door to the side. Wall mounted gas boiler set in a cupboard.

First floor landing with a window to the side and hatch access to the loft and deep storage cupboard. Bedroom one fitted with a range of double wardrobes and dressing table and fantastic views to the front, bedside wall lights. Bedroom two has a window to the rear with views to the Downs and a with a double cupboard housing the hot water cylinder and a further shelved cupboard. Bathroom fitted with a large shower with glass screen, pedestal wash hand basin, low level WC, fully tiled walls and a shelved cupboard.

Outside to the front is a block paved driveway and further hardstanding for parking, low brick wall with lawn and neat flower borders. Detached garage with metal up and over door and rear door, light and power. To the rear of the property is a private garden which has a southerly aspect, deep paved patio, lawn and further paved seating area with well stocked colourful shrubs and wooden fencing. Outside lighting and a brick lean to.