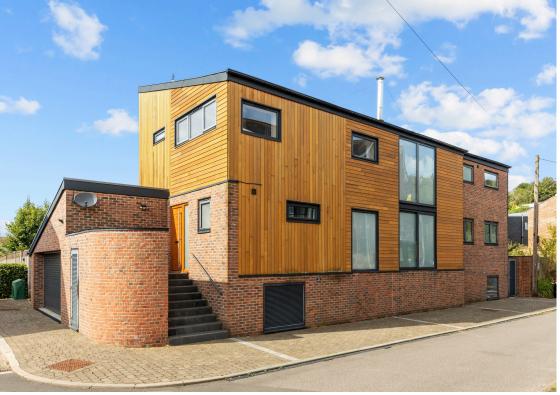

## 24 Timberyard Lane, Lewes, East Sussex, BN7 2AU

Impressive recently constructed contemporary architect designed house ideally located in central Lewes. The property benefits from a separate versatile office/annexe space, double garage & workshop, large decked terrace and river views.

## **The Property**

This property offers versatile accommodation with many special features including full height vaulted ceilings, engineered oak flooring, underfloor heating, superb kitchen and contemporary bathrooms. The accommodation either works as one family home or can be used as a property with a separate Annexe or home office. The ground level offers a super vaulted open plan kitchen/living/dining room with stairs to the first floor. The kitchen area is extensively fitted with contemporary units with marble work surfaces and high-end appliances including a Bosch five ring gas hob, AEG oven and microwave and further oven. Full height fridge/freezer and dishwasher. The bi-folds lead to the decked roof terrace from the kitchen area. Steps lead up to the annexe with the kitchen/utility room door outside, two double bedrooms or one could be a lounge and there is a contemporary Shower room.

On the lower floor is a studio/office accessed by a separate street entrance if required and this room has a large storage cupboard and a shower room with a low-level WC. Next door is a gym with high impact floor matting. Parking is to the side of the house and the garage is double width with a roll up garage door, 'Ideal' central heating boiler and hot water cylinder. From the back of the garage is a substantial workshop/storage room for sports equipment and bikes. There is a remainder of a 10 year build zone warranty and six PV solar panels on the roof contribute to the electricity.