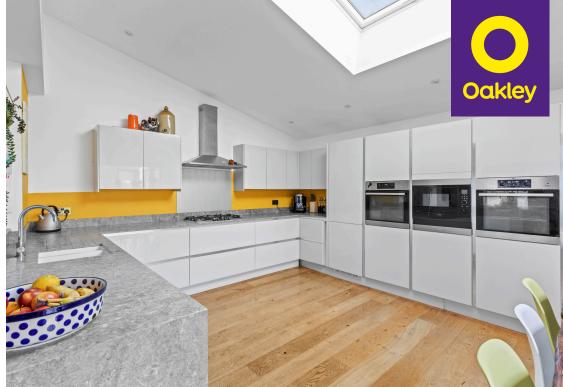

## **The Property**

This property offers versatile accommodation with many special features including full height vaulted ceilings, engineered oak flooring, underfloor heating, superb kitchen and contemporary bathrooms. The accommodation either works as one family home or can be used as a property with a separate Annexe or home office. The ground level offers a super vaulted open plan kitchen/living/dining room with stairs to the first floor. The kitchen area is extensively fitted with contemporary units with marble work surfaces and high-end appliances including a Bosch five ring gas hob, AEG oven and microwave and further oven. Full height fridge/freezer and dishwasher. The bi-folds lead to the decked roof terrace from the kitchen area. Steps lead up to the annexe with the kitchen/utility room door outside, two double bedrooms or one could be a lounge and there is a contemporary Shower room.