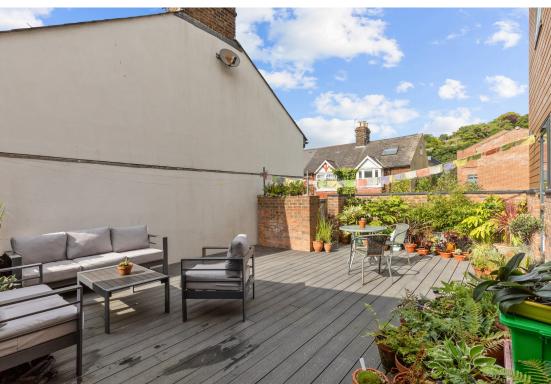

## **The Property**

This property offers versatile accommodation with many special features including full height vaulted ceilings, engineered oak flooring, underfloor heating, superb kitchen and contemporary bathrooms. The accommodation either works as one family home or can be used as a property with a separate Annexe or home office. The ground level offers a super vaulted open plan kitchen/living/dining room with stairs to the first floor. The kitchen area is extensively fitted with contemporary units with marble work surfaces and high-end appliances including a Bosch five ring gas hob, AEG oven and microwave and further oven. Full height fridge/freezer and dishwasher. The bi-folds lead to the decked roof terrace from the kitchen area. Steps lead up to the annexe with the kitchen/utility room door outside, two double bedrooms or one could be a lounge and there is a contemporary Shower room.