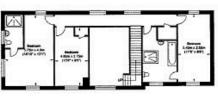

The first floor landing is galleried and the master bedroom is double aspect with excellent views to the river and the nature reserve beyond, dressing area and ensuite shower room. Bedroom two has a window to the front and wardrobe, bedroom three is a double aspect room. The family bathroom has a Jack and Jill door to the landing and bedroom.

## **Timberyard Lane, Lewes**

First Floor Approximate Floor Area 1052,49 sq ft (97,78 sq m)

Approximate Gross Internal Area = 399.02 sq m / 4295.01 sq ft

Illustration for identification purposed only, measurements are approximate, not to scale. Copyright GDImpact 2019