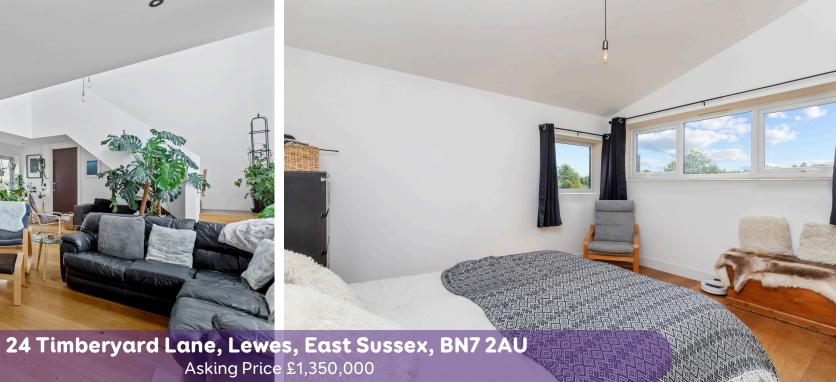

The first floor landing is galleried and the master bedroom is double aspect with excellent views to the river and the nature reserve beyond, dressing area and ensuite shower room. Bedroom two has a window to the front and wardrobe, bedroom three is a double aspect room. The family bathroom has a Jack and Jill door to the landing and bedroom.