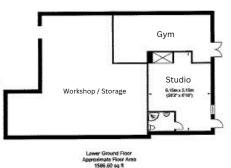

On the lower floor is a studio/office accessed by a separate street entrance if required and this room has a large storage cupboard and a shower room with a low-level WC. Next door is a gym with high impact floor matting. Parking is to the side of the house and the garage is double width with a roll up garage door, 'Ideal' central heating boiler and hot water cylinder. From the back of the garage is a substantial workshop/storage room for sports equipment and bikes. There is a remainder of a 10 year build zone warranty and six PV solar panels on the roof contribute to the electricity.