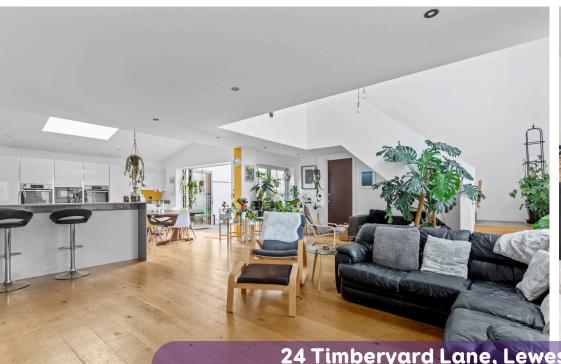

## **The Property**

This property offers versatile accommodation with many special features including full height vaulted ceilings, engineered oak flooring, underfloor heating, superb kitchen and contemporary bathrooms. The accommodation either works as one family home or can be used as a property with a separate Annexe or home office. The ground level offers a super vaulted open plan kitchen/living/dining room with stairs to the first floor. The kitchen area is extensively fitted with contemporary units with marble work surfaces and high-end appliances including a Bosch five ring gas hob, AEG oven and microwave and further oven. Full height fridge/freezer and dishwasher. The bi-folds lead to the decked roof terrace from the kitchen area. Steps lead up to the annexe with the kitchen/utility room door outside, two double bedrooms or one could be a lounge and there is a contemporary Shower room.