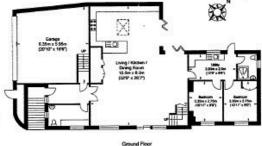

## **The Property**

This property offers versatile accommodation with many special features including full height vaulted ceilings, engineered oak flooring, underfloor heating, superb kitchen and contemporary bathrooms. The accommodation either works as one family home or can be used as a property with a separate Annexe or home office. The ground level offers a super vaulted open plan kitchen/living/dining room with stairs to the first floor. The kitchen area is extensively fitted with contemporary units with marble work surfaces and high-end appliances including a Bosch five ring gas hob, AEG oven and microwave and further oven. Full height fridge/freezer and dishwasher. The bi-folds lead to the decked roof terrace from the kitchen area. Steps lead up to the annexe with the kitchen/utility room door outside, two double bedrooms or one could be a lounge and there is a contemporary Shower room.

On the lower floor is a studio/office accessed by a separate street entrance if required and this room has a large storage cupboard and a shower room with a low-level WC. Next door is a gym with high impact floor matting. Parking is to the side of the house and the garage is double width with a roll up garage door, 'Ideal' central heating boiler and hot water cylinder. From the back of the garage is a substantial workshop/storage room for sports equipment and bikes. There is a remainder of a 10 year build zone warranty and six PV solar panels on the roof contribute to the electricity.

## **Timberyard Lane, Lewes**

First Floor Approximate Floor Area 1052,49 sq ft (97,78 sq m)

Approximate Gross Internal Area = 399.02 sq m / 4295.01 sq ft

Illustration for identification purposed only, measurements are approximate, not to scale. Copyright GDImpact 2019