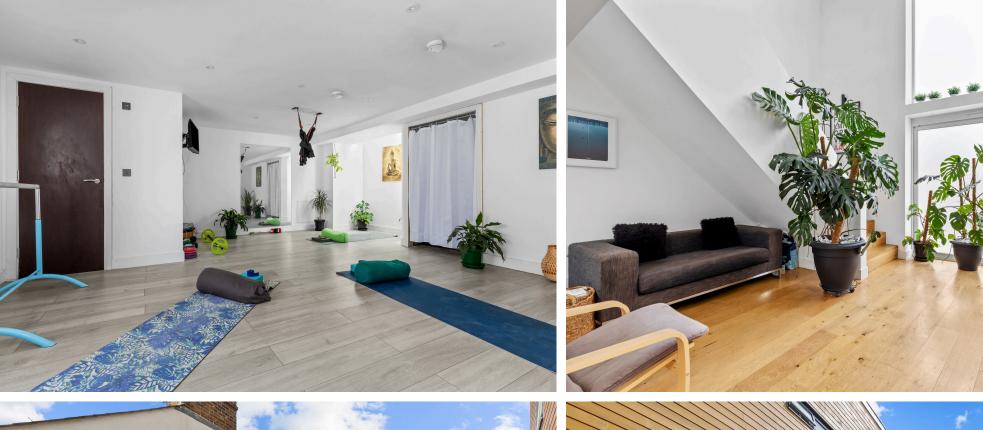

## **The Property**

This property offers versatile accommodation with many special features including full height vaulted ceilings, engineered oak flooring, underfloor heating, superb kitchen and contemporary bathrooms. The accommodation either works as one family home or can be used as a property with a separate Annexe or home office. The ground level offers a super vaulted open plan kitchen/living/dining room with stairs to the first floor. The kitchen area is extensively fitted with contemporary units with marble work surfaces and high-end appliances including a Bosch five ring gas hob, AEG oven and microwave and further oven. Full height fridge/freezer and dishwasher. The bi-folds lead to the decked roof terrace from the kitchen area. Steps lead up to the annexe with the kitchen/utility room door outside, two double bedrooms or one could be a lounge and there is a contemporary Shower room.

On the lower floor is a studio/office accessed by a separate street entrance if required and this room has a large storage cupboard and a shower room with a low-level WC. Next door is a gym with high impact floor matting. Parking is to the side of the house and the garage is double width with a roll up garage door, 'Ideal' central heating boiler and hot water cylinder. From the back of the garage is a substantial workshop/storage room for sports equipment and bikes. There is a remainder of a 10 year build zone warranty and six PV solar panels on the roof contribute to the electricity.