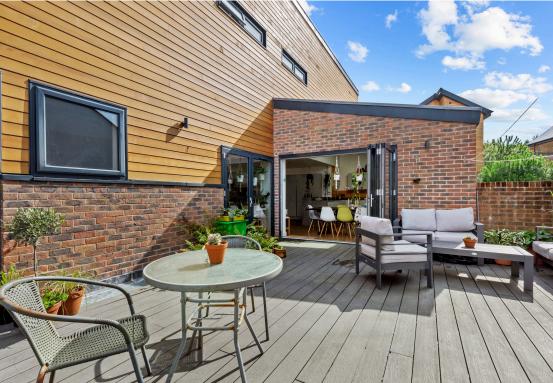

## **The Property**

This property offers versatile accommodation with many special features including full height vaulted ceilings, engineered oak flooring, underfloor heating, superb kitchen and contemporary bathrooms. The accommodation either works as one family home or can be used as a property with a separate Annexe or home office. The ground level offers a super vaulted open plan kitchen/living/dining room with stairs to the first floor. The kitchen area is extensively fitted with contemporary units with marble work surfaces and high-end appliances including a Bosch five ring gas hob, AEG oven and microwave and further oven. Full height fridge/freezer and dishwasher. The bi-folds lead to the decked roof terrace from the kitchen area. Steps lead up to the annexe with the kitchen/utility room door outside, two double bedrooms or one could be a lounge and there is a contemporary Shower room.