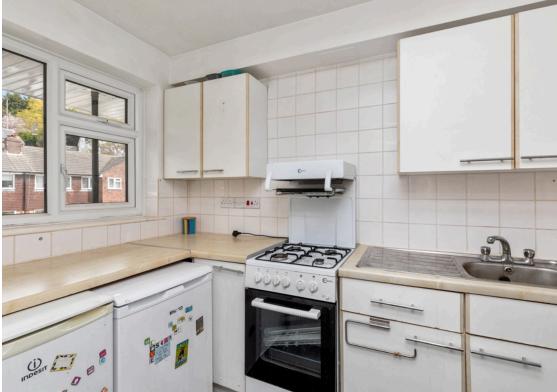

## **The Property**

Malling Place is an older style block with this top floor flat having views to the rear to Lewes Castle and beyond. The stairs rise to the private front door with an entrance hall which has an airing cupboard and hatch to loft which houses the gas fired boiler. The kitchen has wall and base units and a space for washing machine, fridge, slot in cooker and a window to the front. The bedroom has a built-in wardrobe with hanging rail and shelving. The bathroom has a walk-in shower with glass screen, wash hand basin and a low level W/C. The lounge/dining room has a large picture window and French doors to the small balcony, with the views across the town.