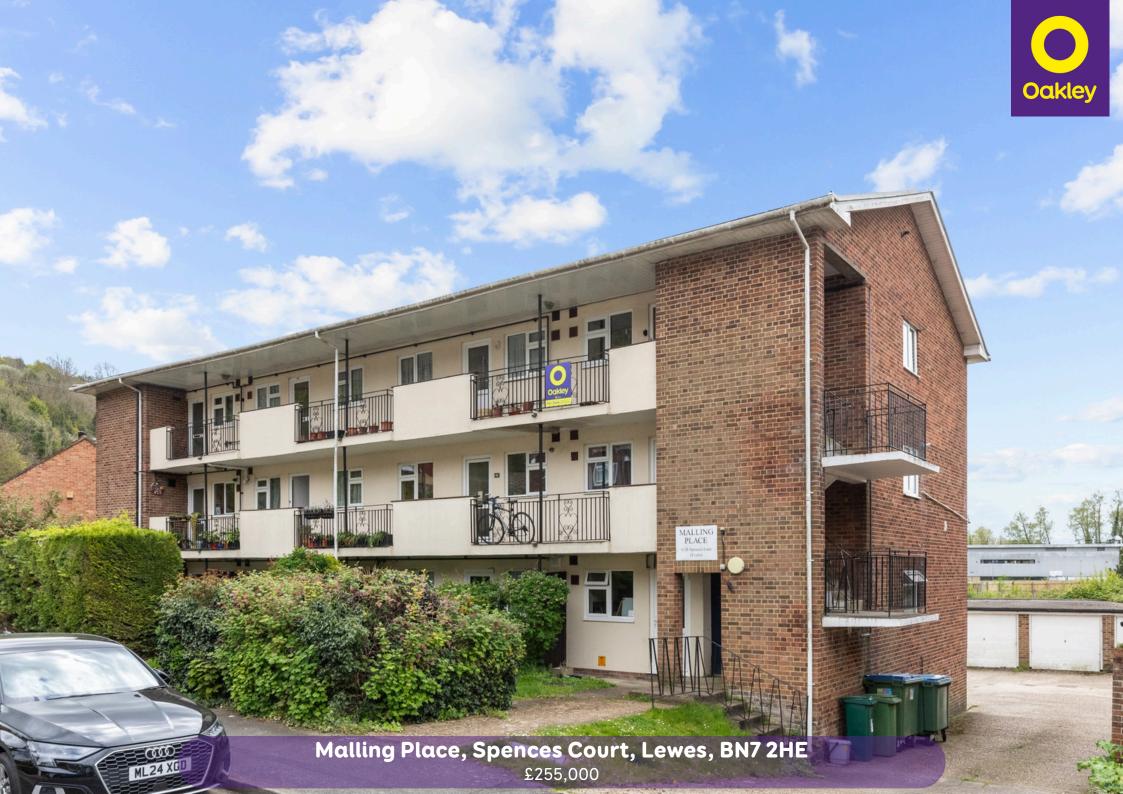

## Malling Place, Spences Court, Lewes, BN7 2HE

Second-floor purpose built apartment offered with no onward chain. The property has a separate kitchen, lounge/dining room with balcony to the rear, bathroom and bedroom. Malling place is located in the residential area of Malling a footpath leads through to the town centre.

## **The Property**

Malling Place is an older style block with this top floor flat having views to the rear to Lewes Castle and beyond. The stairs rise to the private front door with an entrance hall which has an airing cupboard and hatch to loft which houses the gas fired boiler. The kitchen has wall and base units and a space for washing machine, fridge, slot in cooker and a window to the front. The bedroom has a built-in wardrobe with hanging rail and shelving. The bathroom has a walk-in shower with glass screen, wash hand basin and a low level W/C. The lounge/dining room has a large picture window and French doors to the small balcony, with the views across the town.