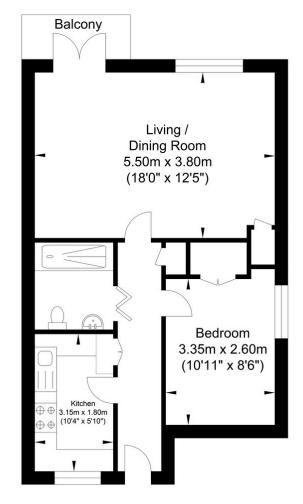

## Malling Place, Lewes

Approximate Floor Area 511.93 sq ft (47.56 sq m)

Approximate Gross Internal Area = 47.56 sq m / 511.93 sq ft Illustration for identification purposes only, measurements are approximate, not to scale.