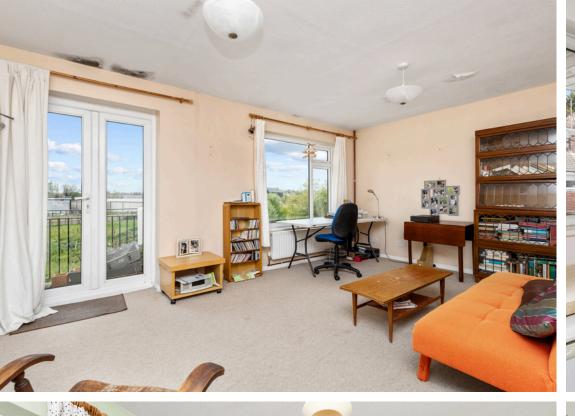

## **The Property**

Malling Place is an older style block with this top floor flat having views to the rear to Lewes Castle and beyond. The stairs rise to the private front door with an entrance hall which has an airing cupboard and hatch to loft which houses the gas fired boiler. The kitchen has wall and base units and a space for washing machine, fridge, slot in cooker and a window to the front. The bedroom has a built-in wardrobe with hanging rail and shelving. The bathroom has a walk-in shower with glass screen, wash hand basin and a low level W/C. The lounge/dining room has a large picture window and French doors to the small balcony, with the views across the town.