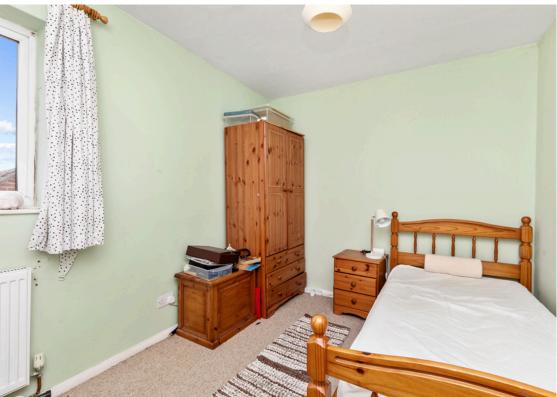

## **The Property**

Malling Place is an older style block with this top floor flat having views to the rear to Lewes Castle and beyond. The stairs rise to the private front door with an entrance hall which has an airing cupboard and hatch to loft which houses the gas fired boiler. The kitchen has wall and base units and a space for washing machine, fridge, slot in cooker and a window to the front. The bedroom has a built-in wardrobe with hanging rail and shelving. The bathroom has a walk-in shower with glass screen, wash hand basin and a low level W/C. The lounge/dining room has a large picture window and French doors to the small balcony, with the views across the town.