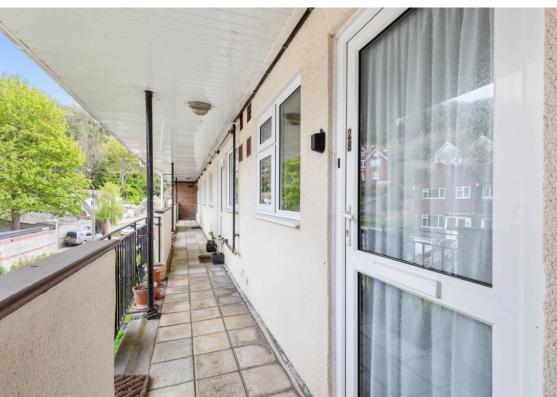

## **The Property**

Malling Place is an older style block with this top floor flat having views to the rear to Lewes Castle and beyond. The stairs rise to the private front door with an entrance hall which has an airing cupboard and hatch to loft which houses the gas fired boiler. The kitchen has wall and base units and a space for washing machine, fridge, slot in cooker and a window to the front. The bedroom has a built-in wardrobe with hanging rail and shelving. The bathroom has a walk-in shower with glass screen, wash hand basin and a low level W/C. The lounge/dining room has a large picture window and French doors to the small balcony, with the views across the town.