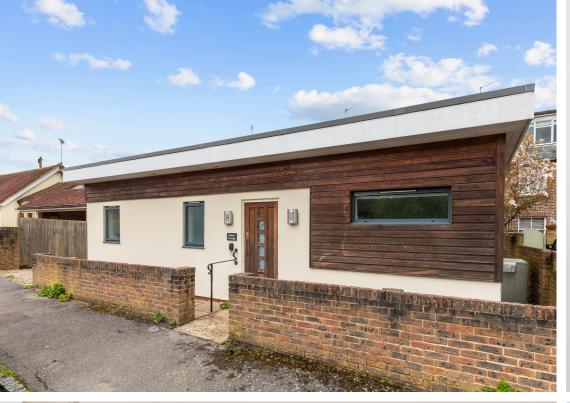

## Sedum Cottage, Barcombe, East Sussex, BN8 5BN

Two bedroom detached property in Barcombe village centre.

## **The Property**

Sedum cottage is a unique contemporary style property. The accommodation has an open plan kitchen with integrated cooker, fridge freezer and a freestanding dishwasher and a washing machine and ample units. The lounge/ dining room has full height windows on two sides with doors leading to the garden and engineered oak flooring. The modern bathroom has a suite comprising of a panelled bath with shower over, concealed w/c and wash hand basin. The parking space is at the side of the property and the garden is easily maintained with a paved seating area with paving slabs and gravel, and shrub borders.