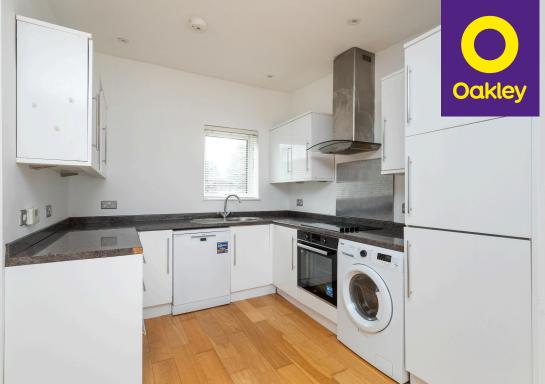

## **The Property**

Sedum cottage is a unique contemporary style property. The accommodation has an open plan kitchen with integrated cooker, fridge freezer and a freestanding dishwasher and a washing machine and ample units. The lounge/ dining room has full height windows on two sides with doors leading to the garden and engineered oak flooring. The modern bathroom has a suite comprising of a panelled bath with shower over, concealed w/c and wash hand basin. The parking space is at the side of the property and the garden is easily maintained with a paved seating area with paving slabs and gravel, and shrub borders.