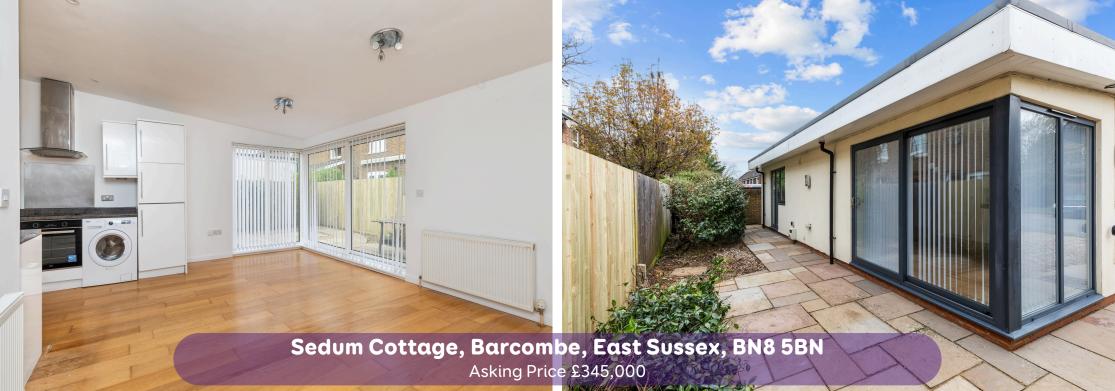

## Sedum Cottage, Barcombe, East Sussex, BN8 5BN

Two bedroom detached property in Barcombe village centre.

## **The Property**

Sedum cottage is a unique contemporary style property. The accommodation has an open plan kitchen with integrated cooker, fridge freezer and a freestanding dishwasher and a washing machine and ample units. The lounge/ dining room has full height windows on two sides with doors leading to the garden and engineered oak flooring. The modern bathroom has a suite comprising of a panelled bath with shower over, concealed w/c and wash hand basin. The parking space is at the side of the property and the garden is easily maintained with a paved seating area with paving slabs and gravel, and shrub borders.