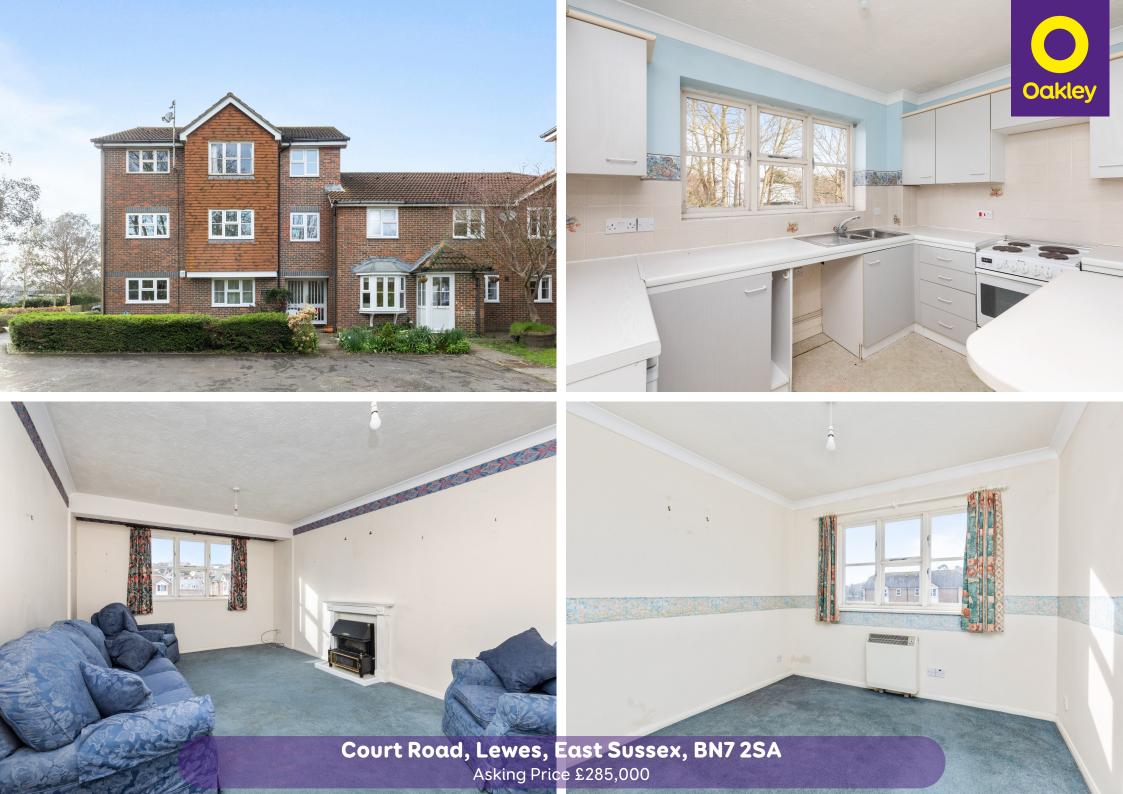

## Court Road, Lewes, East Sussex, BN7 2SA

Second Floor Two Bedroom Apartment in Central Lewes with Parking.

## **The Property**

Second floor two bedroom apartment in purpose built building in central Lewes. Ideally positioned close to mainline train station this spacious apartment gives the opportunity to update and features a separate kitchen, fitted storage, far reaching views to Lewes Castle, allocated parking and no onward chain.

Court Road is very centrally located within walking distance of the High Street, leisure centre and railway station. The apartment is located on the top floor and would benefit from updating and improvement throughout. Stairs lead through the communal hallways to the top floor. Hallway with storage cupboard and doors to all rooms. Main bedroom has views to Lewes castle and the second bedroom overlooks the side of the property. Fitted bathroom with panelled bath, pedestal wash hand basin and low level w/c. The kitchen has ample storage units with a breakfast bar and an electric cooker and fridge. Large Living room with an electric fire set in a wooden surround and the large window offering further views straight to the Castle. Outside is an allocated parking space, drying area, bin store and communal garden.