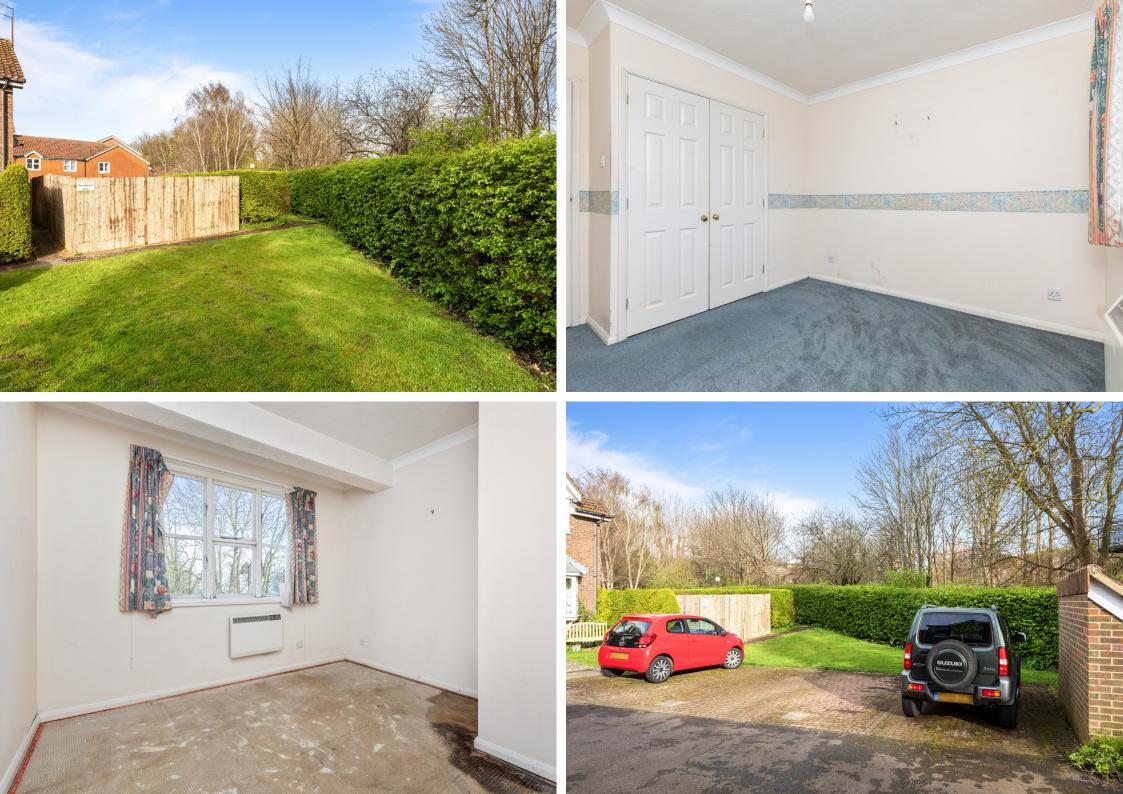

Court Road is very centrally located within walking distance of the High Street, leisure centre and railway station. The apartment is located on the top floor and would benefit from updating and improvement throughout. Stairs lead through the communal hallways to the top floor. Hallway with storage cupboard and doors to all rooms. Main bedroom has views to Lewes castle and the second bedroom overlooks the side of the property. Fitted bathroom with panelled bath, pedestal wash hand basin and low level w/c. The kitchen has ample storage units with a breakfast bar and an electric cooker and fridge. Large Living room with an electric fire set in a wooden surround and the large window offering further views straight to the Castle. Outside is an allocated parking space, drying area, bin store and communal garden.