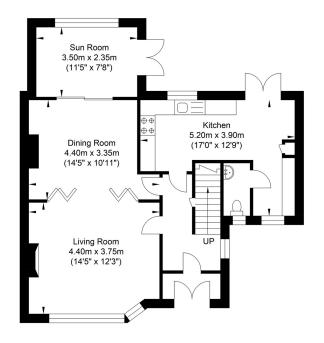

## **The Property**

The property has been extended and improved and well maintained by the current owners with double glazing and some vertical radiators. There are three bedrooms, a family bathroom with separate w.c, an interconnecting lounge/dining room, further garden room, kitchen /breakfast room, cloakroom, driveway and mature front and rear gardens.

## Fitzjohns Road, Lewes

Ground Floor Approximate Floor Area 678.87 sq ft (63.07 sq m) First Floor Approximate Floor Area 482.0 sq ft (44.78 sq m)

Approximate Gross Internal Area = 107.85 sq m / 1160.88 sq ft Illustration for identification purposes only, measurements are approximate, not to scale.