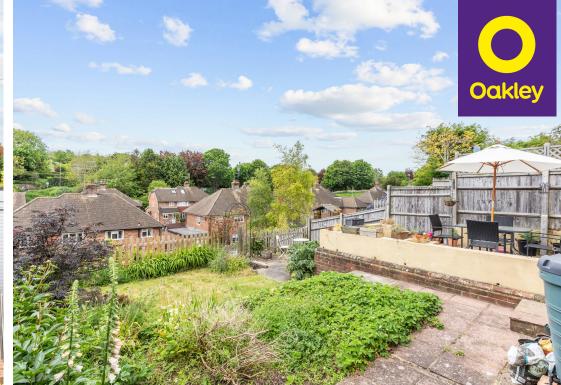

## **The Property**

The property has been extended and improved and well maintained by the current owners with double glazing and some vertical radiators. There are three bedrooms, a family bathroom with separate w.c, an interconnecting lounge/dining room, further garden room, kitchen /breakfast room, cloakroom, driveway and mature front and rear gardens.