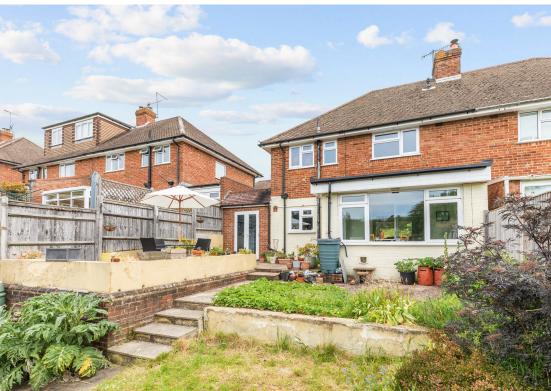

## **The Property**

The property has been extended and improved and well maintained by the current owners with double glazing and some vertical radiators. There are three bedrooms, a family bathroom with separate w.c, an interconnecting lounge/dining room, further garden room, kitchen /breakfast room, cloakroom, driveway and mature front and rear gardens.