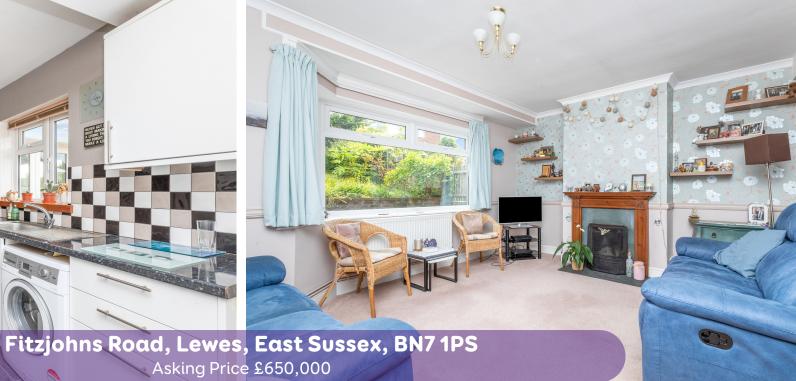

## **The Property**

The property has been extended and improved and well maintained by the current owners with double glazing and some vertical radiators. There are three bedrooms, a family bathroom with separate w.c, an interconnecting lounge/dining room, further garden room, kitchen /breakfast room, cloakroom, driveway and mature front and rear gardens.