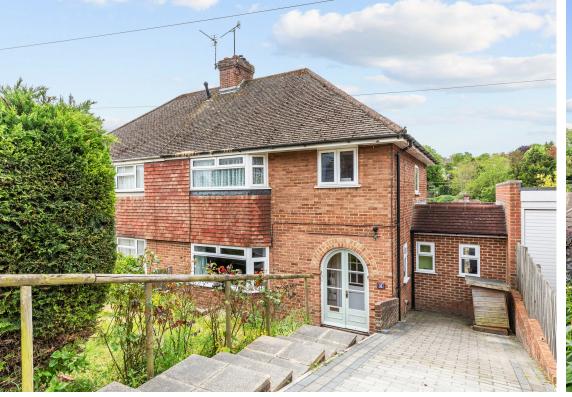

## Fitzjohns Road, Lewes, East Sussex, BN7 1PS

A three bedroom semi-detached house located in the popular Wallands area of Lewes.

## **The Property**

The property has been extended and improved and well maintained by the current owners with double glazing and some vertical radiators. There are three bedrooms, a family bathroom with separate w.c, an interconnecting lounge/dining room, further garden room, kitchen /breakfast room, cloakroom, driveway and mature front and rear gardens.