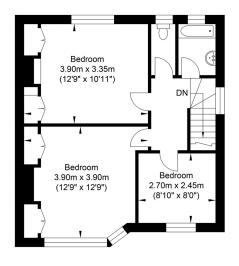

## **The Property**

The property has been extended and improved and well maintained by the current owners with double glazing and some vertical radiators. There are three bedrooms, a family bathroom with separate w.c, an interconnecting lounge/dining room, further garden room, kitchen /breakfast room, cloakroom, driveway and mature front and rear gardens.

## Fitzjohns Road, Lewes

Ground Floor Approximate Floor Area 678.87 sq ft (63.07 sq m) First Floor Approximate Floor Area 482.0 sq ft (44.78 sq m)

Approximate Gross Internal Area = 107.85 sq m / 1160.88 sq ft Illustration for identification purposes only, measurements are approximate, not to scale.