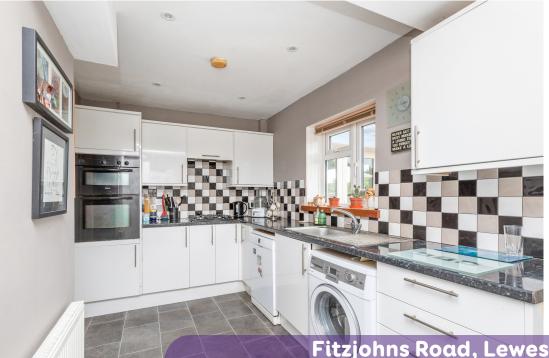

## **The Property**

The property has been extended and improved and well maintained by the current owners with double glazing and some vertical radiators. There are three bedrooms, a family bathroom with separate w.c, an interconnecting lounge/dining room, further garden room, kitchen /breakfast room, cloakroom, driveway and mature front and rear gardens.