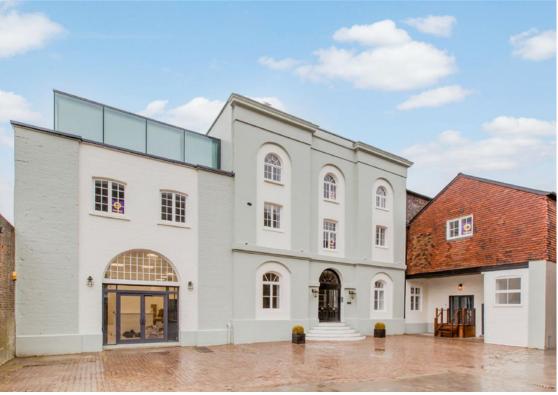

## The Old Brewery, Lewes, East Sussex, BN7 2AZ

A first floor apartment located in The Old Brewery which was recently converted in a stylish and contemporary way enhancing the character features alongside all modern day requisites

## **The Property**

From the communal entrance hall stairs lead to the first floor and to the private front door, from the entrance hall the kitchen is open plan and has integrated 'Bosch' appliances and Corian worksurfaces. There are two double bedrooms with sash windows to the front and fully tiled bathroom with panelled bath with shower over. The Old Brewery has an established walled garden with seating areas and there is an allocated parking space to the front.