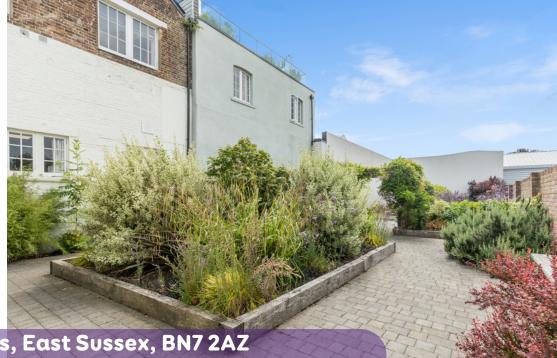

## **The Property**

From the communal entrance hall stairs lead to the first floor and to the private front door, from the entrance hall the kitchen is open plan and has integrated 'Bosch' appliances and Corian worksurfaces. There are two double bedrooms with sash windows to the front and fully tiled bathroom with panelled bath with shower over. The Old Brewery has an established walled garden with seating areas and there is an allocated parking space to the front.