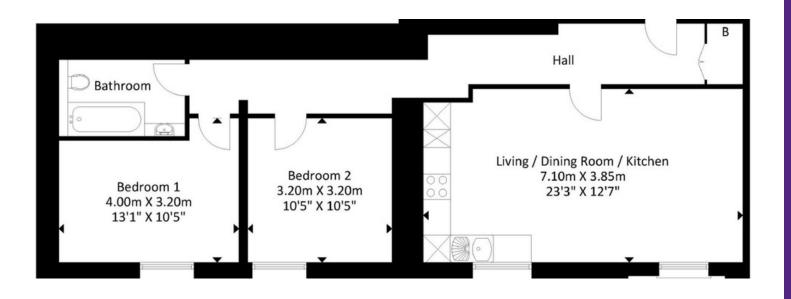

## **The Property**

From the communal entrance hall stairs lead to the first floor and to the private front door, from the entrance hall the kitchen is open plan and has integrated 'Bosch' appliances and Corian worksurfaces. There are two double bedrooms with sash windows to the front and fully tiled bathroom with panelled bath with shower over. The Old Brewery has an established walled garden with seating areas and there is an allocated parking space to the front.