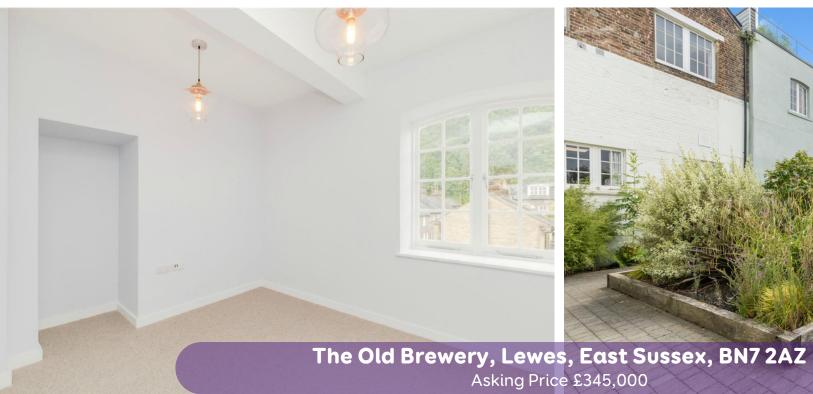

## The Old Brewery, Lewes, East Sussex, BN7 2AZ

A first floor apartment located in The Old Brewery which was recently converted in a stylish and contemporary way enhancing the character features alongside all modern day requisites

## **The Property**

From the communal entrance hall stairs lead to the first floor and to the private front door, from the entrance hall the kitchen is open plan and has integrated 'Bosch' appliances and Corian worksurfaces. There are two double bedrooms with sash windows to the front and fully tiled bathroom with panelled bath with shower over. The Old Brewery has an established walled garden with seating areas and there is an allocated parking space to the front.