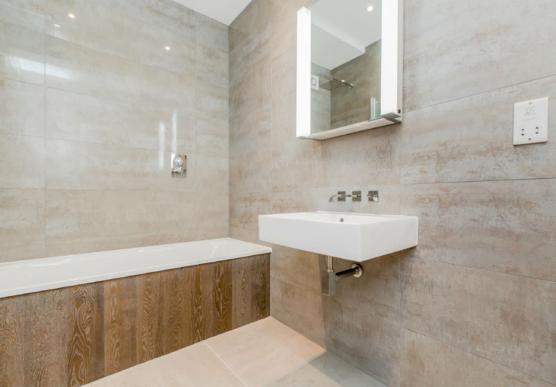

## **The Property**

From the communal entrance hall stairs lead to the first floor and to the private front door, from the entrance hall the kitchen is open plan and has integrated 'Bosch' appliances and Corian worksurfaces. There are two double bedrooms with sash windows to the front and fully tiled bathroom with panelled bath with shower over. The Old Brewery has an established walled garden with seating areas and there is an allocated parking space to the front.