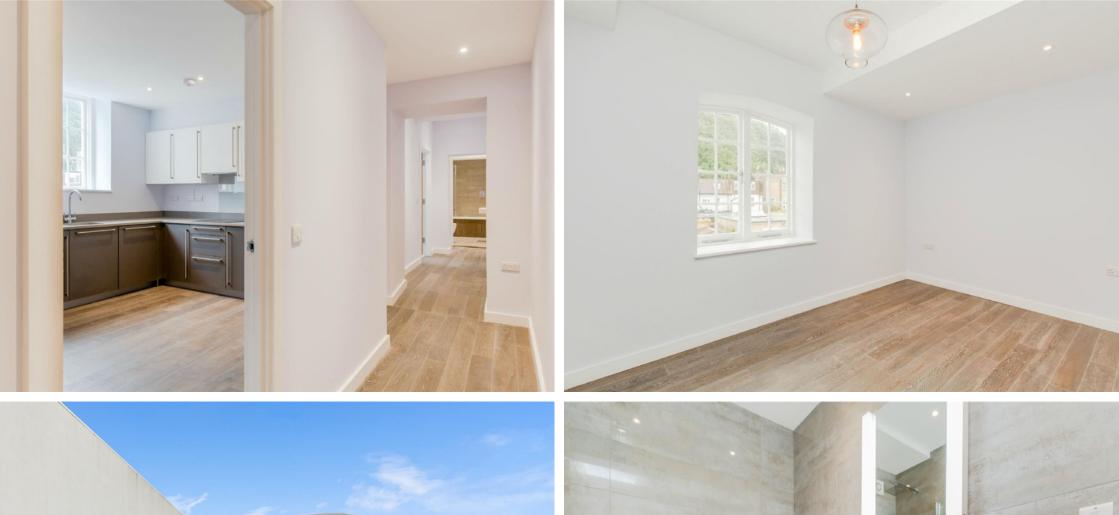

## **The Property**

From the communal entrance hall stairs lead to the first floor and to the private front door, from the entrance hall the kitchen is open plan and has integrated 'Bosch' appliances and Corian worksurfaces. There are two double bedrooms with sash windows to the front and fully tiled bathroom with panelled bath with shower over. The Old Brewery has an established walled garden with seating areas and there is an allocated parking space to the front.