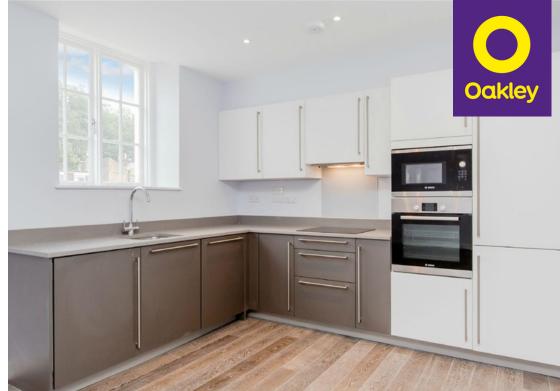

## **The Property**

From the communal entrance hall stairs lead to the first floor and to the private front door, from the entrance hall the kitchen is open plan and has integrated 'Bosch' appliances and Corian worksurfaces. There are two double bedrooms with sash windows to the front and fully tiled bathroom with panelled bath with shower over. The Old Brewery has an established walled garden with seating areas and there is an allocated parking space to the front.