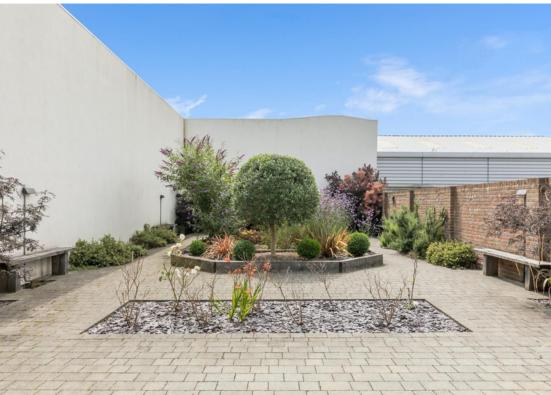

## **The Property**

From the communal entrance hall stairs lead to the first floor and to the private front door, from the entrance hall the kitchen is open plan and has integrated 'Bosch' appliances and Corian worksurfaces. There are two double bedrooms with sash windows to the front and fully tiled bathroom with panelled bath with shower over. The Old Brewery has an established walled garden with seating areas and there is an allocated parking space to the front.