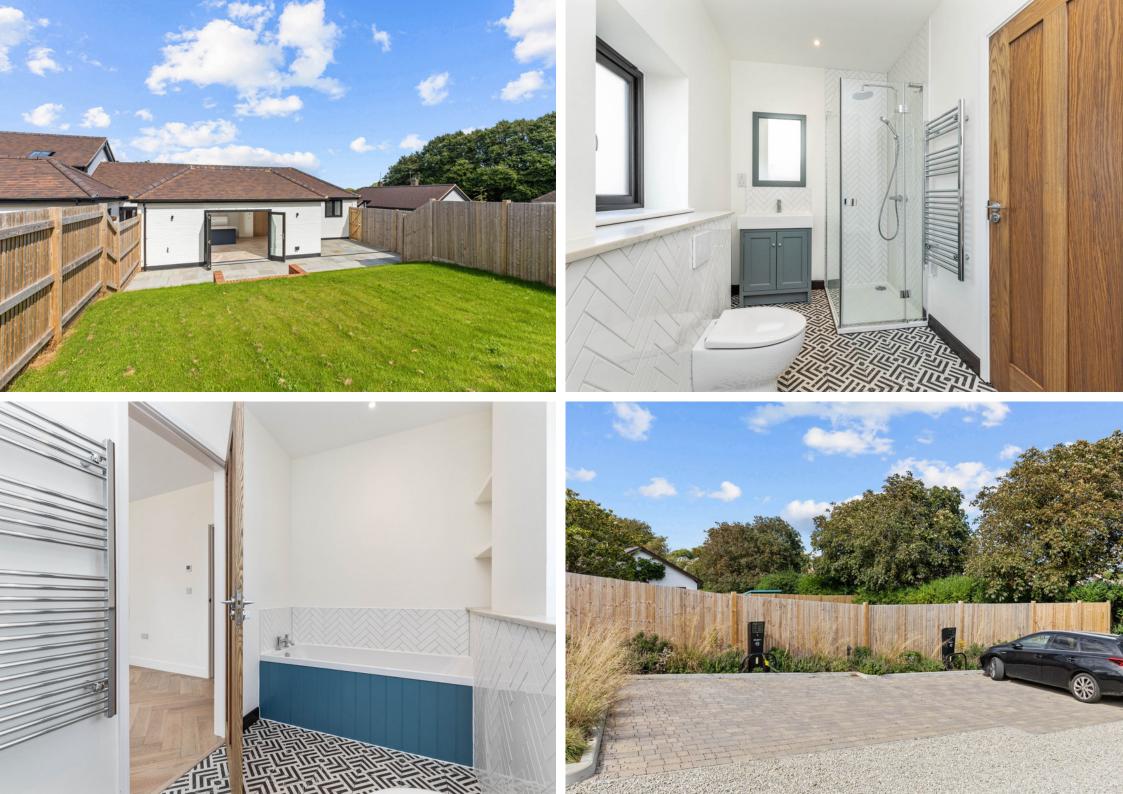

## **The Property**

Charming 2 Bedroom Converted Stables in Picturesque Kingston, Lewes. Nestled within the landscapes of Kingston, this property offers a unique blend of historical charm and modern comfort. Formerly stables, this converted residence now presents a opportunity to experience countryside living at its finest. The heart of the home is a spacious open concept living area that seamlessly combines the kitchen, dining, and living spaces. While the property embraces its history, it also offers modern conveniences. The kitchen is equipped with stone worktops and AEG appliances. Beyond the threshold lies a private outdoor space giving views out to the Southdowns.