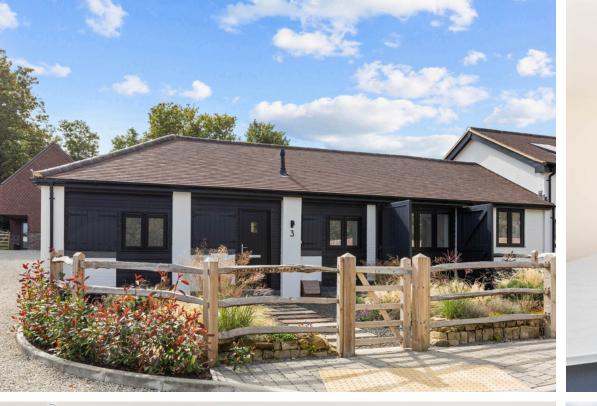

## The Old Stables, Church Lane, Kingston

2 Bedroom end of terrace converted stables in the picturesque village of Kingston.

## **The Property**

Charming 2 Bedroom Converted Stables in Picturesque Kingston, Lewes. Nestled within the landscapes of Kingston, this property offers a unique blend of historical charm and modern comfort. Formerly stables, this converted residence now presents a opportunity to experience countryside living at its finest. The heart of the home is a spacious open concept living area that seamlessly combines the kitchen, dining, and living spaces. While the property embraces its history, it also offers modern conveniences. The kitchen is equipped with stone worktops and AEG appliances. Beyond the threshold lies a private outdoor space giving views out to the Southdowns.