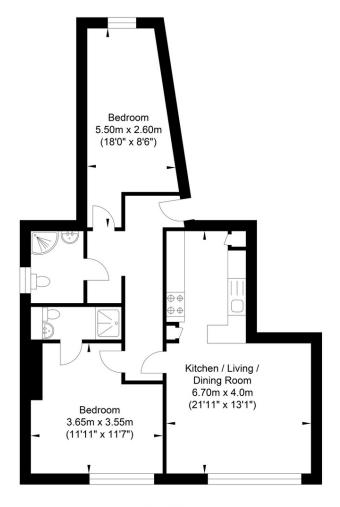

## **Hurstwood Mews, Uckfield**

Ground Floor Approximate Floor Area 636.36 sq ft (59.12 sq m)

Approximate Gross Internal Area = 59.12 sq m / 636.36 sq ft Illustration for identification purposes only, measurements are approximate, not to scale.