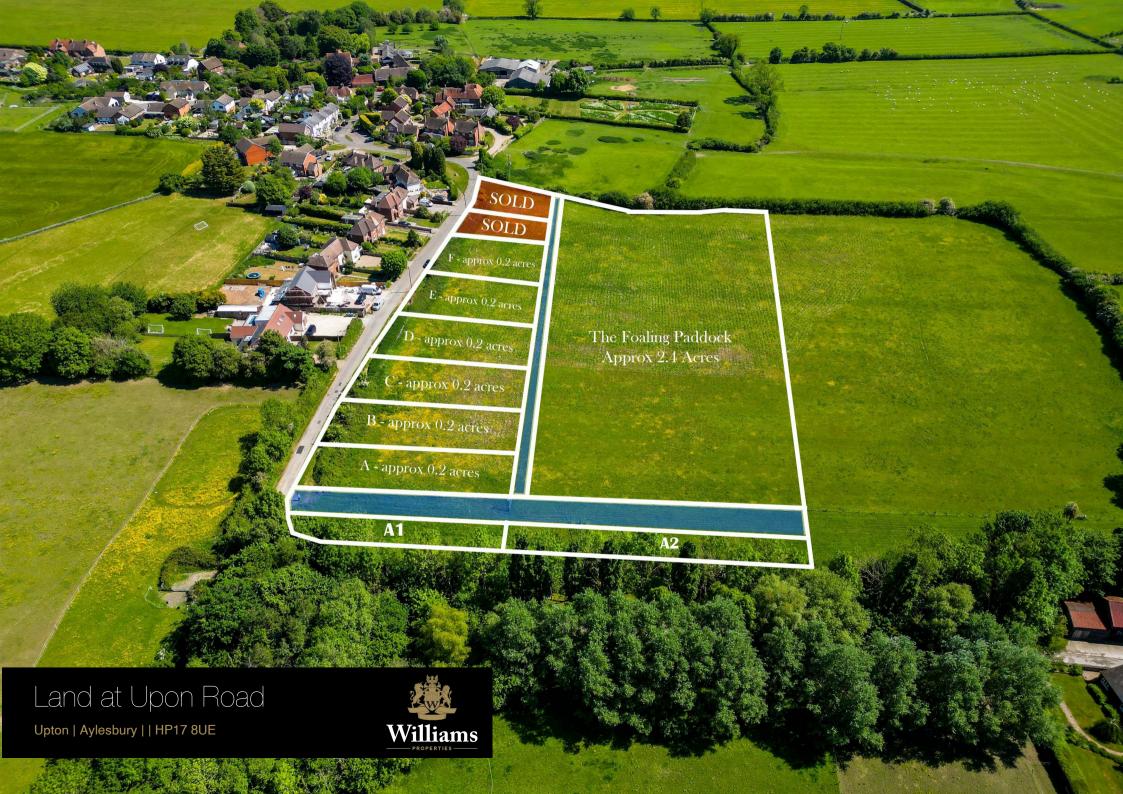

## Land at Upon Road

Upton | Aylesbury | | HP17 8UE

Nestled in the peaceful hamlet of Upton, this appealing parcel of land—measuring approximately 0.2 acres, with a further, more expansive area extending to the rear—presents a rare opportunity to acquire a substantial slice of Buckinghamshire's picturesque countryside. Positioned along the sought-after and serene Upton Road, the land enjoys scenic views of open fields and charming period homes, beautifully reflecting the character of traditional village life.

## £25,000

- Approx. 0.2 Acres
- Freehold Land
- Hamlet Location