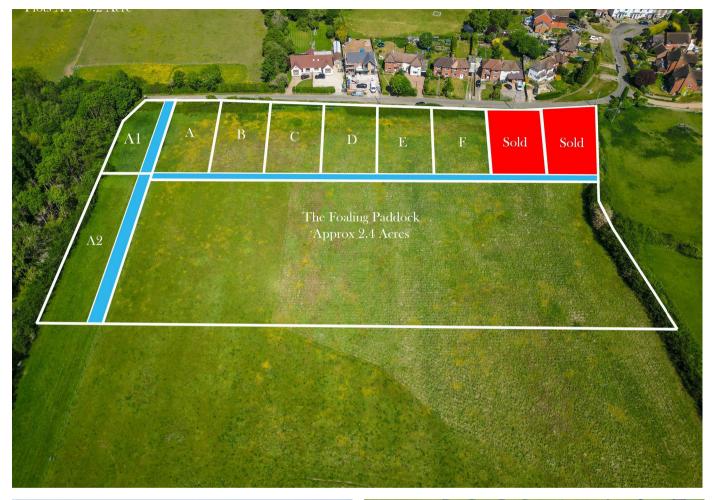

## Land at Upon Road

Upton | Aylesbury | | HP17 8UE

Nestled in the peaceful hamlet of Upton, this appealing parcel of land—measuring approximately 0.2 acres, with a further, more expansive area extending to the rear—presents a rare opportunity to acquire a substantial slice of Buckinghamshire's picturesque countryside. Positioned along the sought-after and serene Upton Road, the land enjoys scenic views of open fields and charming period homes, beautifully reflecting the character of traditional village life.

## £25,000

- Approx. 0.2 Acres
- Freehold Land
- Hamlet Location