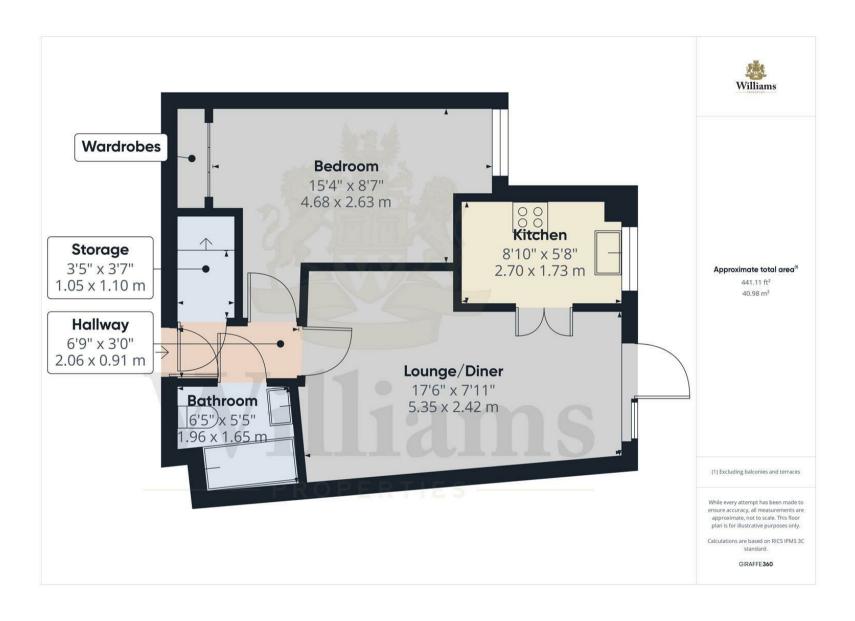

## 23 Florence Court

Willow Road | Aylesbury | Bucks | HP19 9SY

NEW INSTRUCTION!! Williams Properties are delighted to present this one bedroom retirement apartment, in an ideal location just a short distance from the centre of Aylesbury. This spacious apartment consists of an entrance hall, lounge-diner, kitchen, bedroom and bathroom. Exclusively for over 60's, this property boasts a 24 hour monitored pull-cord system, creating reassurance for all those involved. Florence Court is a thriving community with communal lounge areas, organised events and manicured gardens with several park benches to enjoy the fresh air. Viewing is highly recommended on this ideal retirement apartment. Available NOW!!