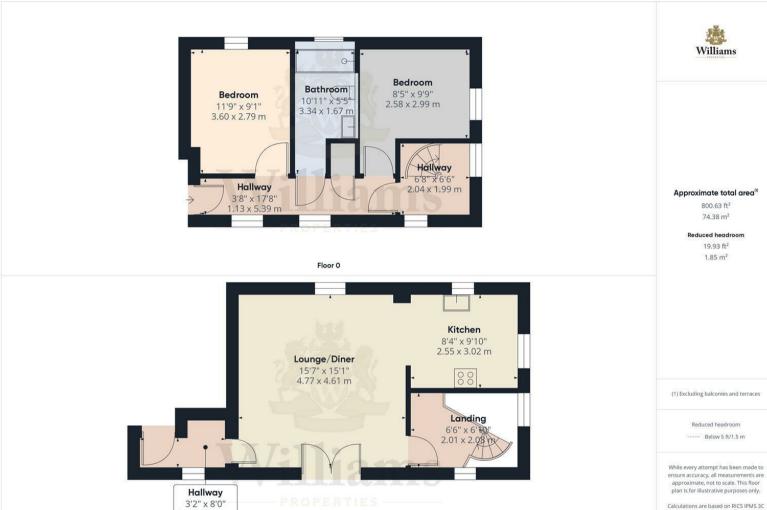

#### Main Entrance Hall

Enter on the third floor into the hallway with door to the lounge/diner and kitchen area. Window to the front aspect, wooden effect flooring, light pendant to the ceiling and provides space to hang and store coats and shoes

#### Lounge/Diner

This is a fantastic spacious living area featuring a set of two light pendants to the ceiling, tile effect flooring, a door to the balcony and landing and window to the rear aspect and provides space for a large sofa set and dining set and other desired furniture. Open plan to the kitchen.

#### Kitchen

A range of wall and base units, roll top worktops, inset gas hob and oven, light pendant to the ceiling and space for washing machine and fridge/freezer and dishwasher. Window to the rear and the side aspect.

#### Landing

Features a spiral stair case to the lower floor. Wood effect flooring, light pendant to the ceiling and window to the side aspect.

#### **Bedroom**

Consists of carpet laid to the floor, a window to the side aspect, wall mounted radiator and a light pendant to the ceiling. Provides space for a double bed and other bedroom furniture.

#### Bathroom

A good size bathroom featuring a Wc, hand wash basin, walk in shower, tiling to splash sensitive areas, wall mounted radiator. Frosted window to the rear aspect.

#### Bedroom

Consists of carpet laid to the floor, a window to the rear aspect, fitted wardrobes, a wall mounted radiator and a light pendant to the ceiling. Provides space for a double bed and other bedroom furniture.

## **Secondary Entrance Hall**

Enter on the second floor, doors to both bedrooms, bathroom and storage cupboard and landing area. A set of two windows to the front aspect, wood effect flooring, and a light pendant to the ceiling.