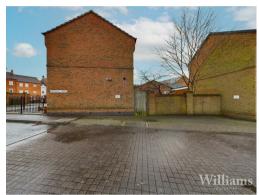

mounted radiator. Frosted window to the rear aspect.

#### Bedroom

Consists of carpet laid to the floor, a window to the rear aspect, fitted wardrobes, a wall mounted radiator and a light pendant to the ceiling. Provides space for a double bed and other bedroom furniture.

## **Secondary Entrance Hall**

Enter on the second floor, doors to both bedrooms, bathroom and storage cupboard and landing area. A set of two windows to the front aspect, wood effect flooring, and a light pendant to the ceiling.

#### **Parking**

Parking for two/three Vehicles

#### **Buyers Notes**

In line with current AML legislation, all prospective buyers will be asked to provide identification documentation and we would ask for your co-operation in order that there will be no delay in agreeing the sale.













Floor 1



0.98 x 2.45 m

standard.
GIRAFFE360