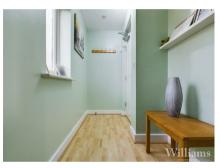

#### Main Entrance Hall

Enter on the third floor into the hallway with door to the lounge/diner and kitchen area. Window to the front aspect, wooden effect flooring, light pendant to the ceiling and provides space to hang and store coats and shoes