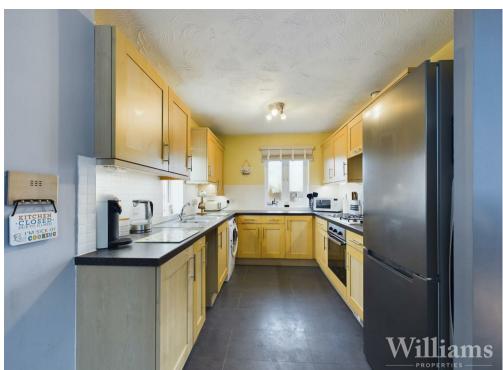

#### Kitchen

A range of wall and base units, roll top worktops, inset gas hob and oven, light pendant to the ceiling and space for washing machine and fridge/freezer and dishwasher. Window to the rear and the side aspect.