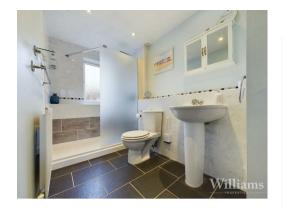

#### Bathroom

A good size bathroom featuring a Wc, hand wash basin, walk in shower, tiling to splash sensitive areas, wall mounted radiator. Frosted window to the rear aspect.