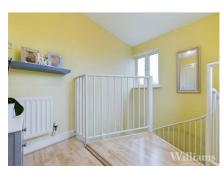

#### Landing

Features a spiral stair case to the lower floor. Wood effect flooring, light pendant to the ceiling and window to the side aspect.

## **Secondary Entrance Hall**

Enter on the second floor, doors to both bedrooms, bathroom and storage cupboard and landing area. A set of two windows to the front aspect, wood effect flooring, and a light pendant to the ceiling.