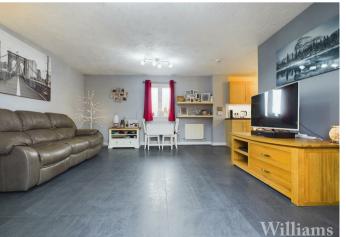

#### Lounge/Diner

This is a fantastic spacious living area featuring a set of two light pendants to the ceiling, tile effect flooring, a door to the balcony and landing and window to the rear aspect and provides space for a large sofa set and dining set and other desired furniture. Open plan to the kitchen.

#### Kitchen

A range of wall and base units, roll top worktops, inset gas hob and oven, light pendant to the ceiling and space for washing machine and fridge/freezer and dishwasher. Window to the rear and the side aspect.