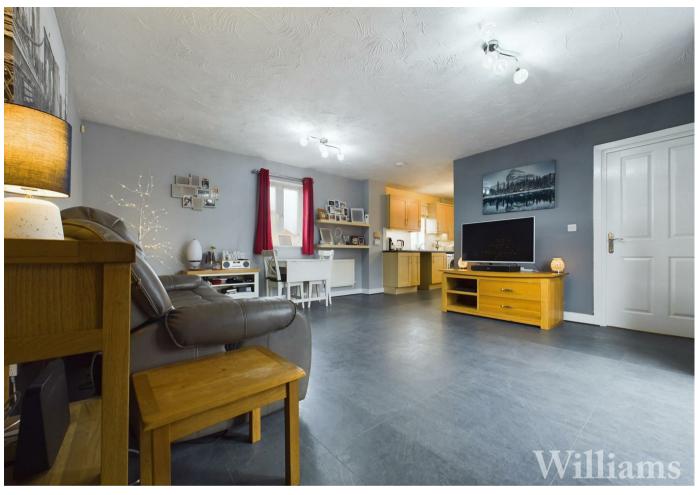

#### Lounge/Diner

This is a fantastic spacious living area featuring a set of two light pendants to the ceiling, tile effect flooring, a door to the balcony and landing and window to the rear aspect and provides space for a large sofa set and dining set and other desired furniture. Open plan to the kitchen.

#### Kitchen

A range of wall and base units, roll top worktops, inset gas hob and oven, light pendant to the ceiling and space for washing machine and fridge/freezer and dishwasher. Window to the rear and the side aspect.