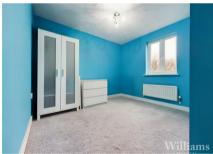

#### **Bedroom**

Consists of carpet laid to the floor, a window to the side aspect, wall mounted radiator and a light pendant to the ceiling. Provides space for a double bed and other bedroom furniture.

#### Bedroom

Consists of carpet laid to the floor, a window to the rear aspect, fitted wardrobes, a wall mounted radiator and a light pendant to the ceiling. Provides space for a double bed and other bedroom furniture.