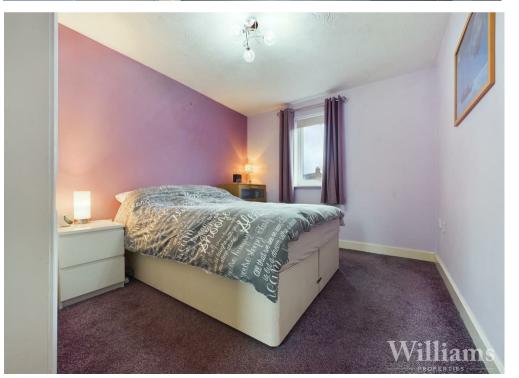

#### **Bedroom**

Consists of carpet laid to the floor, a window to the side aspect, wall mounted radiator and a light pendant to the ceiling. Provides space for a double bed and other bedroom furniture.

#### Bedroom

Consists of carpet laid to the floor, a window to the rear aspect, fitted wardrobes, a wall mounted radiator and a light pendant to the ceiling. Provides space for a double bed and other bedroom furniture.