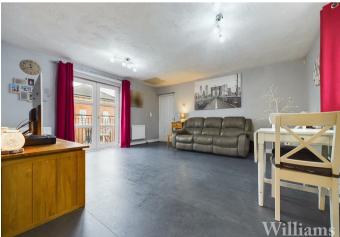

#### Lounge/Diner

This is a fantastic spacious living area featuring a set of two light pendants to the ceiling, tile effect flooring, a door to the balcony and landing and window to the rear aspect and provides space for a large sofa set and dining set and other desired furniture. Open plan to the kitchen.