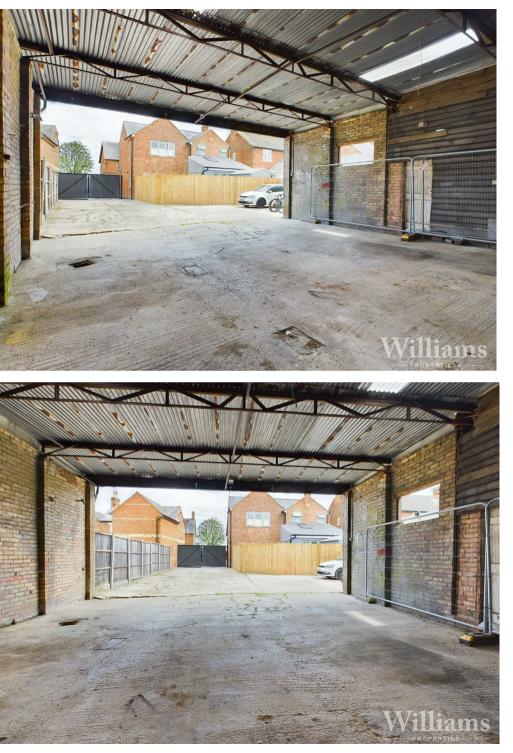

## The Old Coal Yard

Quainton Road | Waddesdon | Bucks | HP18 0LP

NEW INSTRUCTON!! Yard and buildings for rent in the village of Waddesdon. The property can be found in the heart of the village along Quainton Road and set behind secure gates offering ample parking for several vehicles. There is a large open bayed workshop, a further barn to the side and an office.