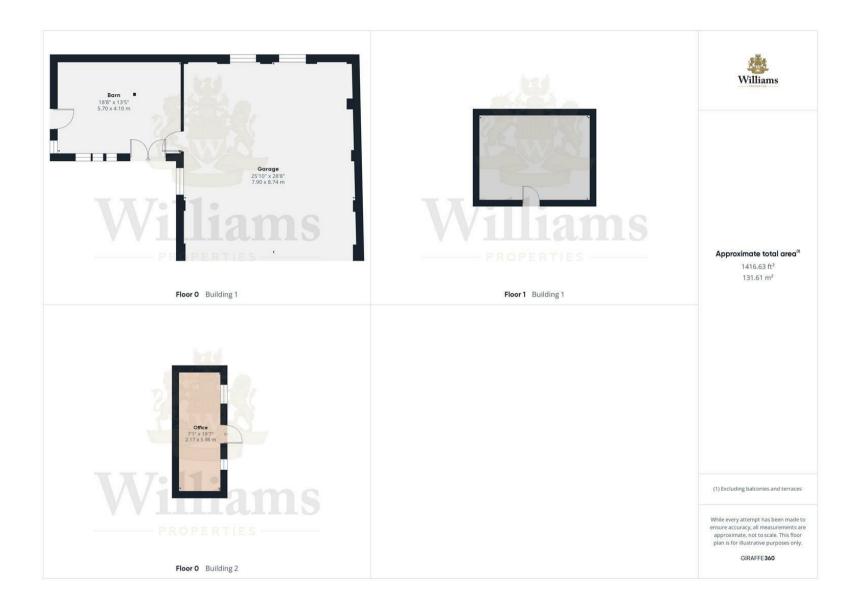

## The Old Coal Yard

Quainton Road | Waddesdon | Bucks | HP18 0LP

NEW INSTRUCTON!! Yard and buildings for rent in the village of Waddesdon. The property can be found in the heart of the village along Quainton Road and set behind secure gates offering ample parking for several vehicles. There is a large open bayed workshop, a further barn to the side and an office.