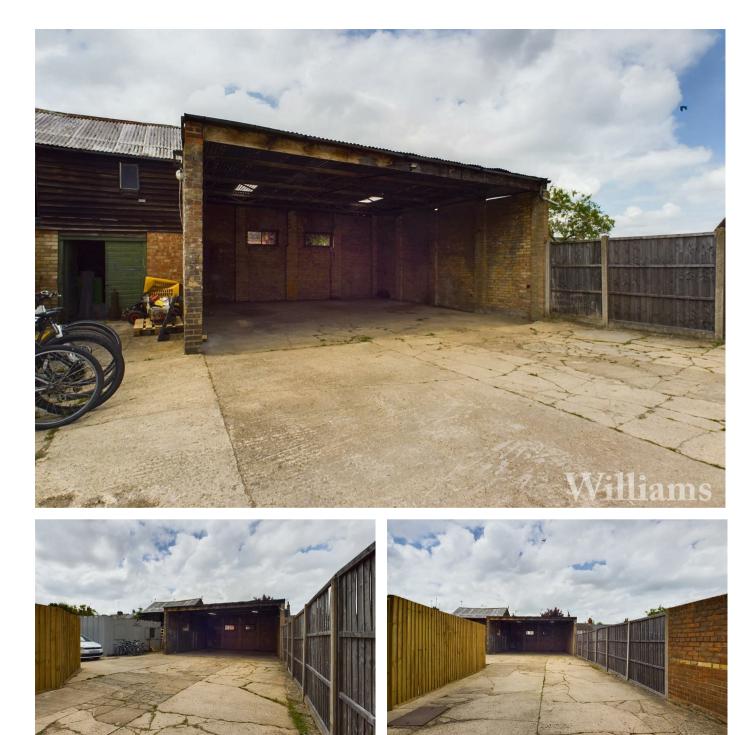

## The Old Coal Yard

Quainton Road | Waddesdon | Bucks | HP18 0LP

NEW INSTRUCTON!! Yard and buildings for rent in the village of Waddesdon. The property can be found in the heart of the village along Quainton Road and set behind secure gates offering ample parking for several vehicles. There is a large open bayed workshop, a further barn to the side and an office.