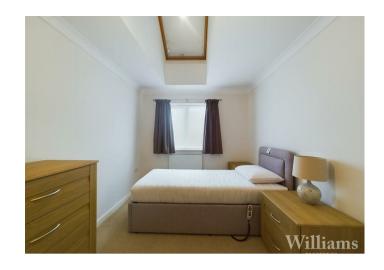

## **Bedroom**

Bedroom consists of a window to the front aspect, carpet laid to floor, built in wardrobe, light fitting to ceiling and a wall mounted radiator. Space for a double bed and other bedroom furniture.

## **Bedroom**

Bedroom consists of a window to the side aspect, carpet laid to floor, light fitting to ceiling, wall mounted radiator and space for a double bed and other bedroom furniture.

The property is located in the heart of Waddesdon village and as such is a short walk away from the amenities, which include various eateries, a post office, village stores and a hairdresser. The property is also close to the renown Waddesdon Manor, which is set in acres of grounds and botanical gardens.