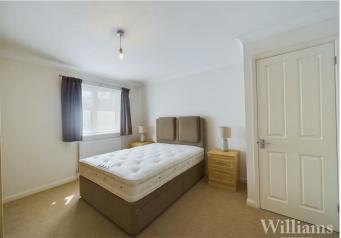

## **Bedroom**

Bedroom consists of a window to the front aspect, carpet laid to floor, built in wardrobe, light fitting to ceiling and a wall mounted radiator. Space for a double bed and other bedroom furniture.

## **Bedroom**

Bedroom consists of a window to the side aspect, carpet laid to floor, light fitting to ceiling, wall mounted radiator and space for a double bed and other bedroom furniture.

The property is located in the heart of Waddesdon village and as such is a short walk away from the amenities, which include various eateries, a post office, village stores and a hairdresser. The property is also close to the renown Waddesdon Manor, which is set in acres of grounds and botanical gardens.