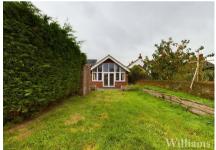

#### **Rear Garden**

A paved patio leads to an area of grass, built in wooden planter and a garden shed. Gated access to the front.