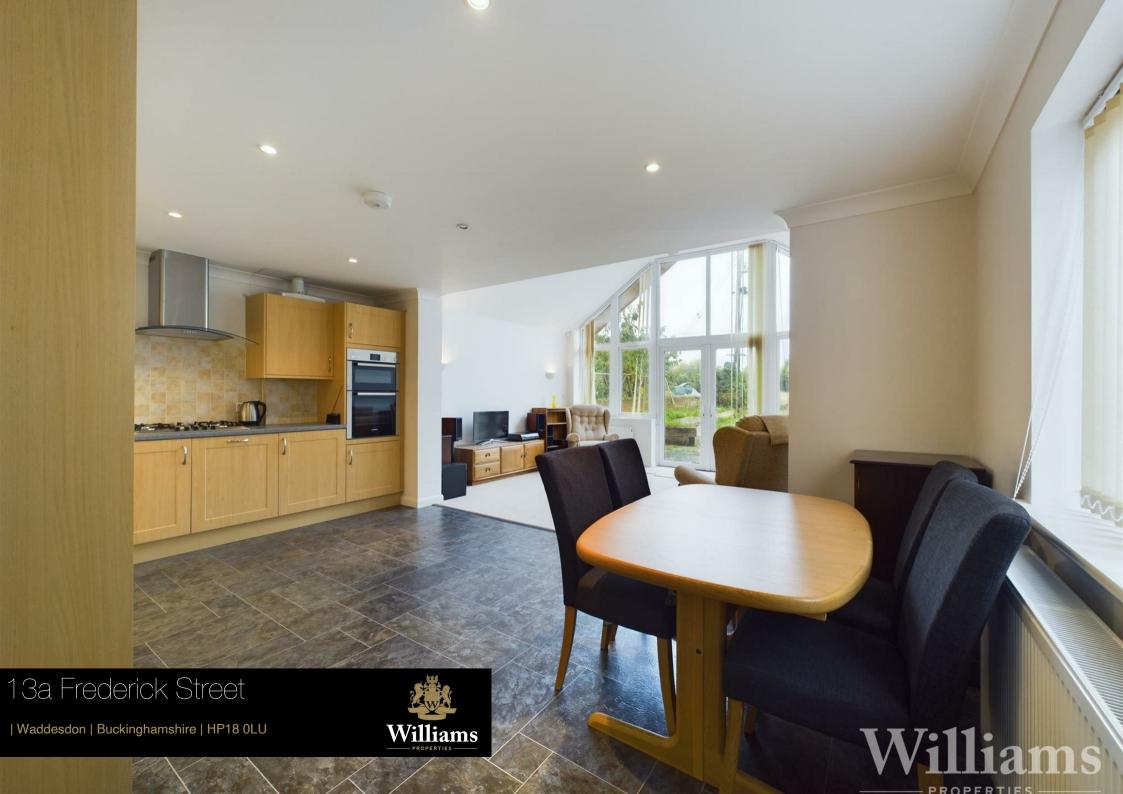

## **Kitchen / Diner**

Kitchen/diner consists of a range of wall and base mounted units with roll on worktops, inset sink bowl unit with mixer tap, inset five ring gas hob and overhead extractor fan, integrated double oven, fridge/freezer, dishwasher and washing machine. Spotlights to ceiling, a wall mounted radiator, laminate laid to floor and a window to the side aspect. Space for a large dining table and chairs. Open plan to the living room.

# **Living Room**

The Living room features a vaulted ceiling with large glass windows across the rear overlooking the rear garden and open fields and the room consists of carpet laid to floor, wall lights, ceiling light/fan, wall mounted radiators and doors leading out to the rear garden. Space for a sofa set and other living room furniture. Open plan to the kitchen diner.