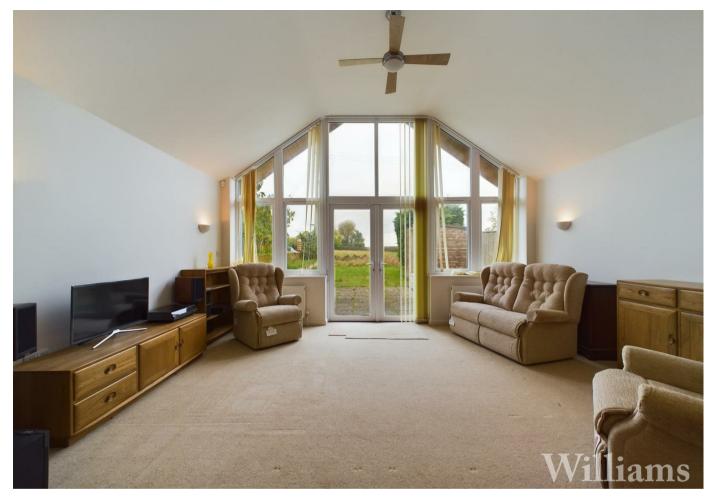

# **Living Room**

The Living room features a vaulted ceiling with large glass windows across the rear overlooking the rear garden and open fields and the room consists of carpet laid to floor, wall lights, ceiling light/fan, wall mounted radiators and doors leading out to the rear garden. Space for a sofa set and other living room furniture. Open plan to the kitchen diner.