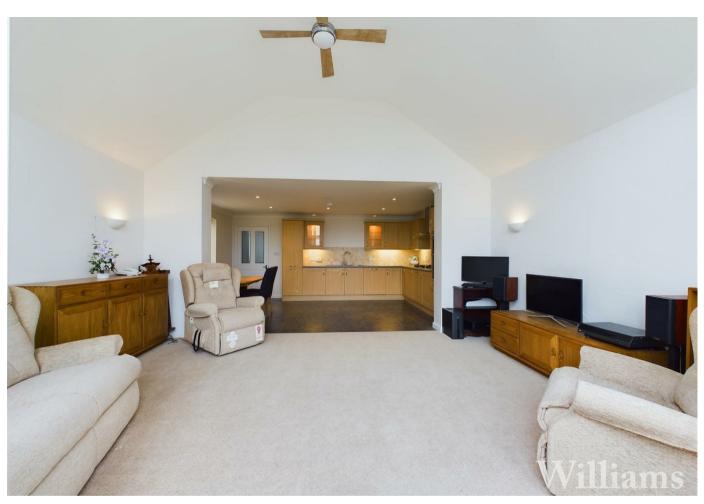

# **Living Room**

The Living room features a vaulted ceiling with large glass windows across the rear overlooking the rear garden and open fields and the room consists of carpet laid to floor, wall lights, ceiling light/fan, wall mounted radiators and doors leading out to the rear garden. Space for a sofa set and other living room furniture. Open plan to the kitchen diner.

## **Kitchen / Diner**

Kitchen/diner consists of a range of wall and base mounted units with roll on worktops, inset sink bowl unit with mixer tap, inset five ring gas hob and overhead extractor fan, integrated double oven, fridge/freezer, dishwasher and washing machine. Spotlights to ceiling, a wall mounted radiator, laminate laid to floor and a window to the side aspect. Space for a large dining table and chairs. Open plan to the living room.