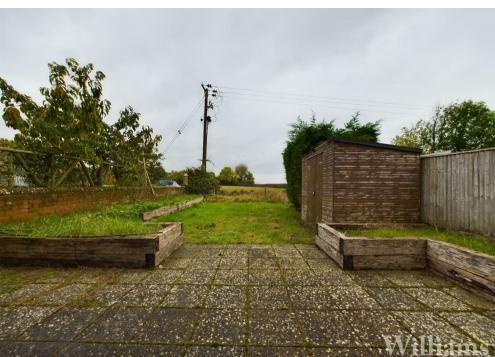

#### **Rear Garden**

A paved patio leads to an area of grass, built in wooden planter and a garden shed. Gated access to the front.