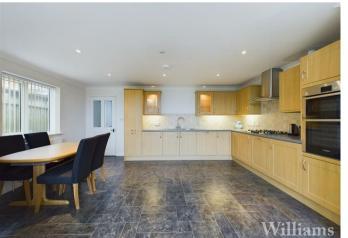

## **Kitchen / Diner**

Kitchen/diner consists of a range of wall and base mounted units with roll on worktops, inset sink bowl unit with mixer tap, inset five ring gas hob and overhead extractor fan, integrated double oven, fridge/freezer, dishwasher and washing machine. Spotlights to ceiling, a wall mounted radiator, laminate laid to floor and a window to the side aspect. Space for a large dining table and chairs. Open plan to the living room.