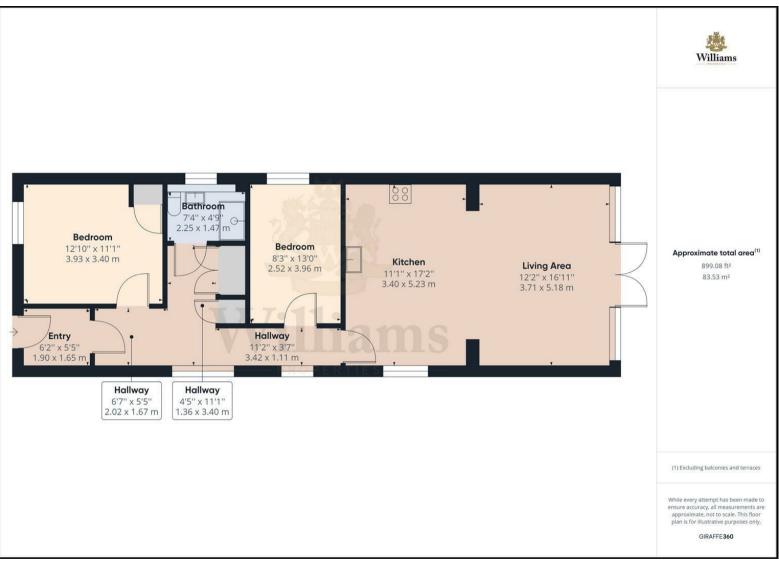

## **Entry**

Enter through the front door into the entry with a further door to the hallway.

- Detached Bungalow
- Village Location
- Large Living Area
- Highly Sought After Area
- Two Double Bedrooms
- Driveway Parking
- Fields Views
- Viewing Highly Advised

## **Hallway**

Doors to both double bedrooms, bathroom, kitchen/dining/ living area and storage cupboards. Access to the loft space.

## **Bedroom**

Bedroom consists of a window to the front aspect, carpet laid to floor, built in wardrobe, light fitting to ceiling and a wall mounted radiator. Space for a double bed and other bedroom furniture.

# **Bathroom**

Bathroom comprises a low level wc, hand wash basin unit with storage, enclosed double walk in shower cubicle, tiling to splash sensitive areas, heated towel rail, extractor fan and a frosted window.

## **Bedroom**

Bedroom consists of a window to the side aspect, carpet laid to floor, light fitting to ceiling, wall mounted radiator and space for a double bed and other bedroom furniture.

The property is located in the heart of Waddesdon village and as such is a short walk away from the amenities, which include various eateries, a post office, village stores and a hairdresser. The property is also close to the renown Waddesdon Manor, which is set in acres of grounds and botanical gardens.

## **Kitchen / Diner**

Kitchen/diner consists of a range of wall and base mounted units with roll on worktops, inset sink bowl unit with mixer tap, inset five ring gas hob and overhead extractor fan, integrated double oven, fridge/freezer, dishwasher and washing machine. Spotlights to ceiling, a wall mounted radiator, laminate laid to floor and a window to the side aspect. Space for a large dining table and chairs. Open plan to the living room.

# **Living Room**

The Living room features a vaulted ceiling with large glass windows across the rear overlooking the rear garden and open fields and the room consists of carpet laid to floor, wall lights, ceiling light/fan, wall mounted radiators and doors leading out to the rear garden. Space for a sofa set and other living room furniture. Open plan to the kitchen diner.