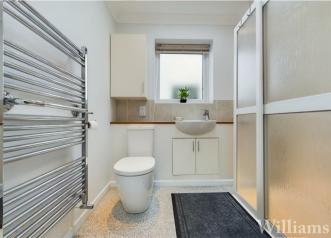

# **Bathroom**

Bathroom comprises a low level wc, hand wash basin unit with storage, enclosed double walk in shower cubicle, tiling to splash sensitive areas, heated towel rail, extractor fan and a frosted window.