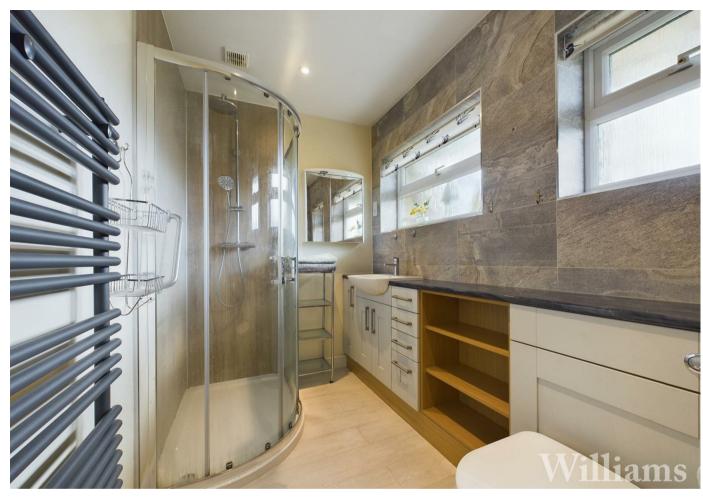

#### Washroor

Comprising of a low level WC, hand wash basin with built in storage cupboards, frosted window, and a heated towel rail.

A large 3 double bedroom detached bungalow situated in a village cul-desac location, surrounded by bucolic countryside. Offering a double width garage with parking for several cars a large wrap-around garden for entertaining. There is access to the M40 motorway for London and the Midlands just 6 miles away (J6) and Monks Risborough station offers an excellent mainline rail service into London Marylebone in around 55 minutes.