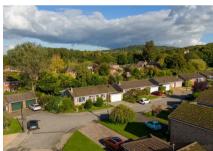

#### Washroor

Comprising of a low level WC, hand wash basin with built in storage cupboards, frosted window, and a heated towel rail.

A large 3 double bedroom detached bungalow situated in a village cul-desac location, surrounded by bucolic countryside. Offering a double width garage with parking for several cars a large wrap-around garden for entertaining. There is access to the M40 motorway for London and the Midlands just 6 miles away (J6) and Monks Risborough station offers an excellent mainline rail service into London Marylebone in around 55 minutes.

## Rear garden

An enclosed rear garden with patio areas and raised vegetable/flower beds, a lawned area with mature trees and shrubs with a stream running along the rear perimeter.