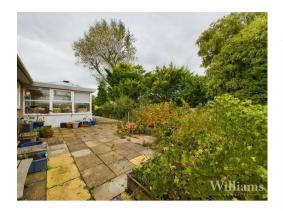

## Rear garden

An enclosed rear garden with patio areas and raised vegetable/flower beds, a lawned area with mature trees and shrubs with a stream running along the rear perimeter.