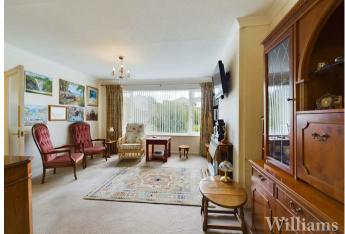

#### Living/dining area

The open plan living/dining room features a gas fireplace and window to front aspect. Carpet laid to the floor, ceiling lighting, and patio doors leading to conservatory. Two wall mounted radiators and door to hallway.