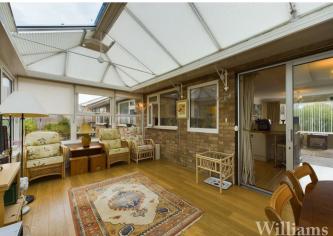

#### Conservatory

A brick based conservatory with surrounding windows and patio doors leading to rear garden. Features include a large skylight roof windows incorporating blinds and space for dining room table and conservatory furniture. Wall mounted lighting