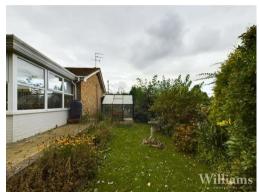

## Rear garden

An enclosed rear garden with patio areas and raised vegetable/flower beds, a lawned area with mature trees and shrubs with a stream running along the rear perimeter.