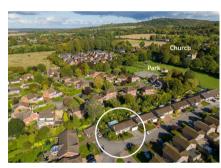

#### Location

Princes Risborough is a very attractive small market town with plenty to offer. There is a Post Office, a Leisure Centre and a good range of local shops including a Tesco, Marks & Spencer Simply Food and Costa Coffee. Further, more comprehensive leisure and shopping facilities can be found in High Wycombe, Aylesbury, and Oxford all within easy reach.

#### Washroor

Comprising of a low level WC, hand wash basin with built in storage cupboards, frosted window, and a heated towel rail.

A large 3 double bedroom detached bungalow situated in a village cul-desac location, surrounded by bucolic countryside. Offering a double width garage with parking for several cars a large wrap-around garden for entertaining. There is access to the M40 motorway for London and the Midlands just 6 miles away (J6) and Monks Risborough station offers an excellent mainline rail service into London Marylebone in around 55 minutes.