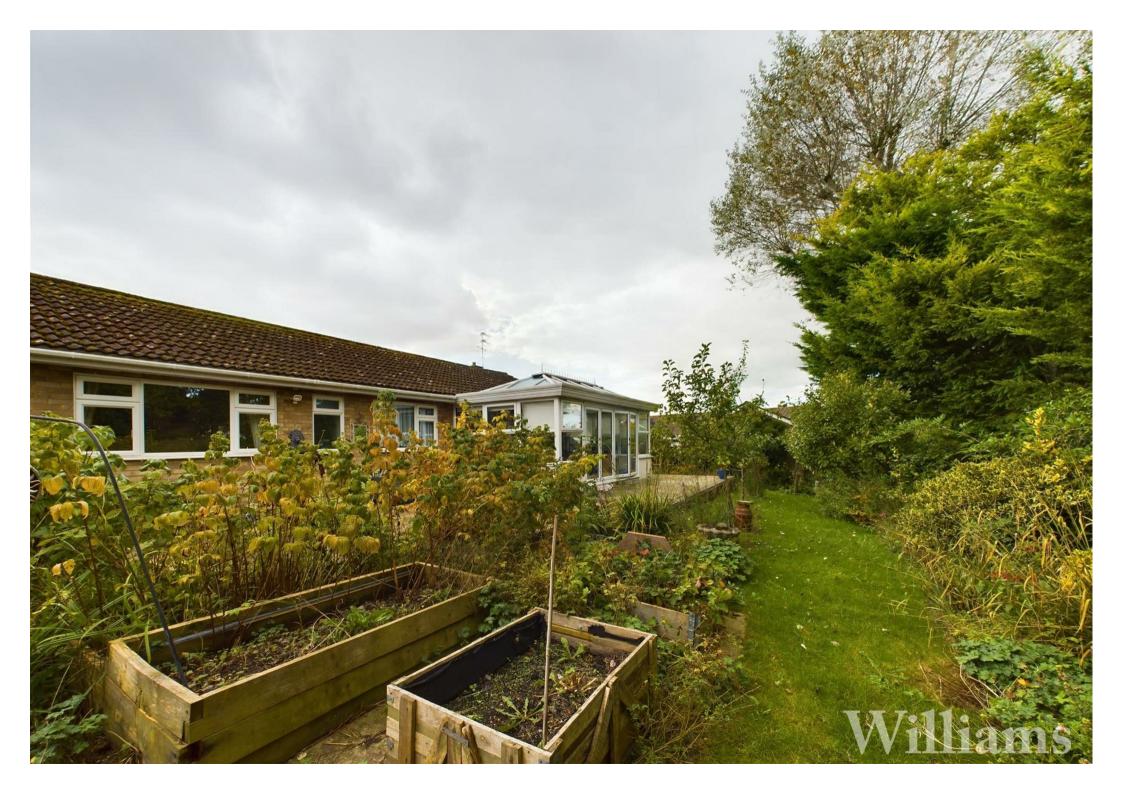

#### Conservatory

A brick based conservatory with surrounding windows and patio doors leading to rear garden. Features include a large skylight roof windows incorporating blinds and space for dining room table and conservatory furniture. Wall mounted lighting

## Rear garden

An enclosed rear garden with patio areas and raised vegetable/flower beds, a lawned area with mature trees and shrubs with a stream running along the rear perimeter.