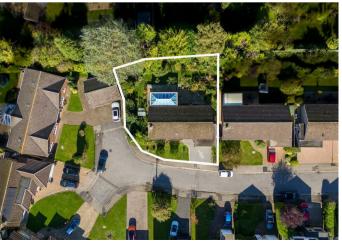

#### Washroor

Comprising of a low level WC, hand wash basin with built in storage cupboards, frosted window, and a heated towel rail.

A large 3 double bedroom detached bungalow situated in a village cul-desac location, surrounded by bucolic countryside. Offering a double width garage with parking for several cars a large wrap-around garden for entertaining. There is access to the M40 motorway for London and the Midlands just 6 miles away (J6) and Monks Risborough station offers an excellent mainline rail service into London Marylebone in around 55 minutes.

## Rear garden

An enclosed rear garden with patio areas and raised vegetable/flower beds, a lawned area with mature trees and shrubs with a stream running along the rear perimeter.