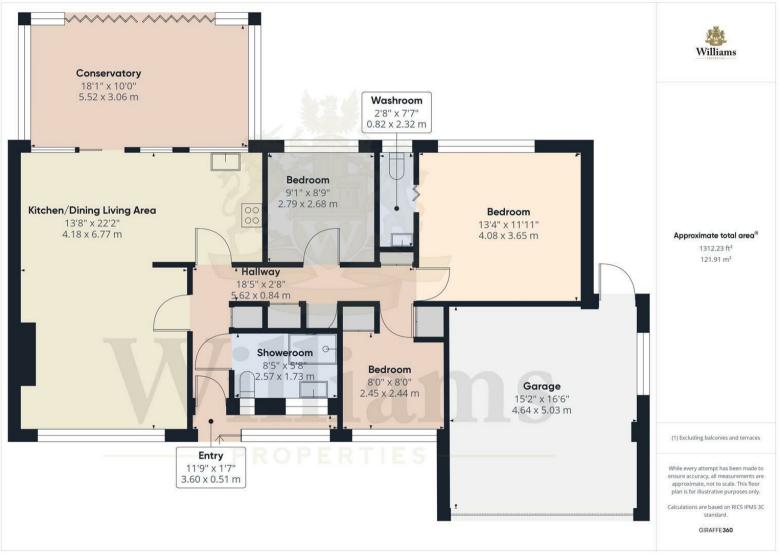

# Hallway

Door leading from the porch into hallway with wood effect flooring and doors leading to all rooms. Featuring ceiling lights, wall mounted radiator. storage cupboard and a loft access.

- Cul-de-sac Position
- Separate En-suite WC
- Modern Open Plan Living Space
- Double Width Garage With Ample Driveway Parking
- Walking Distance To Mainline Station
- Three Bedroom Detached Bungalow
- Large Shower Room
- Large Conservatory
- Mature Wrap-around Rear Garden
- London Marylebone Approx. 55 Mins

#### Kitchen/breakfast room

The Kitchen consists of a range of wall and floor mounted units featuring under cabinet down lights, spot lights to the ceiling, inset double oven. Work surfaces housing gas hob with extractor over, single sink unit with drainer and mixer tap. Integrated fridge/freezer. wooden laminate flooring, a wall mounted radiator, inbuilt storage cupboard/larder and breakfast bar. Double glazed window to rear and double glazed patio doors leading to the conservatory.

#### Living/dining area

The open plan living/dining room features a gas fireplace and window to front aspect. Carpet laid to the floor, ceiling lighting, and patio doors leading to conservatory. Two wall mounted radiators and door to hallway.

#### Conservatory

A brick based conservatory with surrounding windows and patio doors leading to rear garden. Features include a large skylight roof windows incorporating blinds and space for dining room table and conservatory furniture. Wall mounted lighting

#### **Master Bedroom**

This bedroom features a double glazed window facing rear aspect, carpet laid to the floor, ceiling lighting and a wall mounted radiator. There is space for a double bed, incorporating in-built storage to sides and over the headboard and a further inbuilt headboard and other bedroom furniture. Door leading to washroom.

#### Washroor

Comprising of a low level WC, hand wash basin with built in storage cupboards, frosted window, and a heated towel rail.

A large 3 double bedroom detached bungalow situated in a village cul-desac location, surrounded by bucolic countryside. Offering a double width garage with parking for several cars a large wrap-around garden for entertaining. There is access to the M40 motorway for London and the Midlands just 6 miles away (J6) and Monks Risborough station offers an excellent mainline rail service into London Marylebone in around 55 minutes.

#### Bedroom 2

A double room with a wall mounted radiator and window to rear aspect.

#### Bedroom 3

A single room with a wall mounted radiator, a window to front access and two built-in single wardrobes.

## Garage and parking

A double width garage with electric up-and-over door, space for 2 vehicles infront.