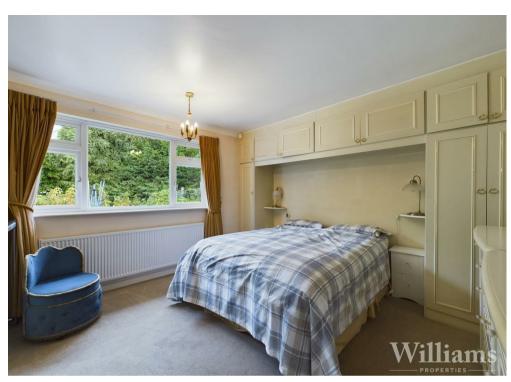

#### **Master Bedroom**

This bedroom features a double glazed window facing rear aspect, carpet laid to the floor, ceiling lighting and a wall mounted radiator. There is space for a double bed, incorporating in-built storage to sides and over the headboard and a further inbuilt headboard and other bedroom furniture. Door leading to washroom.