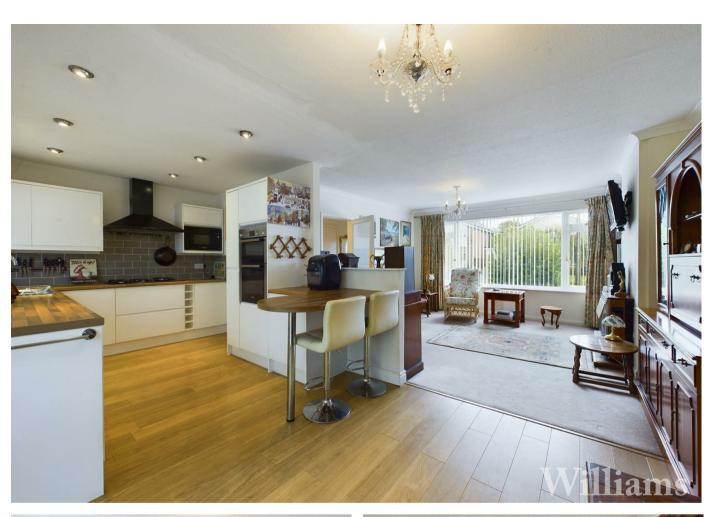

#### Kitchen/breakfast room

The Kitchen consists of a range of wall and floor mounted units featuring under cabinet down lights, spot lights to the ceiling, inset double oven. Work surfaces housing gas hob with extractor over, single sink unit with drainer and mixer tap. Integrated fridge/freezer. wooden laminate flooring, a wall mounted radiator, inbuilt storage cupboard/larder and breakfast bar. Double glazed window to rear and double glazed patio doors leading to the conservatory.

#### Living/dining area

The open plan living/dining room features a gas fireplace and window to front aspect. Carpet laid to the floor, ceiling lighting, and patio doors leading to conservatory. Two wall mounted radiators and door to hallway.

#### Conservatory

A brick based conservatory with surrounding windows and patio doors leading to rear garden. Features include a large skylight roof windows incorporating blinds and space for dining room table and conservatory furniture. Wall mounted lighting