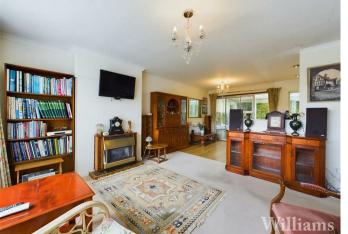

#### Living/dining area

The open plan living/dining room features a gas fireplace and window to front aspect. Carpet laid to the floor, ceiling lighting, and patio doors leading to conservatory. Two wall mounted radiators and door to hallway.