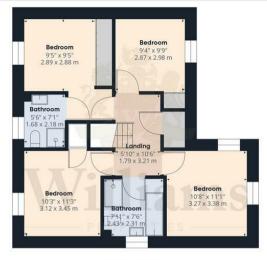

## 47 Siddington Drive

Berryfields | Aylesbury | Bucks | HP18 0UE

WOW!! NEW INSTRUCTION!! We are delighted to bring to market this amazing 4 bedroom property situated on the popular Berryfields development of Aylesbury. The property consists of entrance hall, study, downstairs w/c, kitchen/breakfast room, lounge with patio doors leading to the rear garden, matser bedroom with en-suite, three further bedrooms, family bathroom, double glazing, gas central heating. Viewing a must!

Per month £2,150 Per month

Williams Properties

8-10 Temple Street

Buckinghamshire HP20 2RQ

Aylesbury

Floor 0 Building 1

Floor 1 Building 1