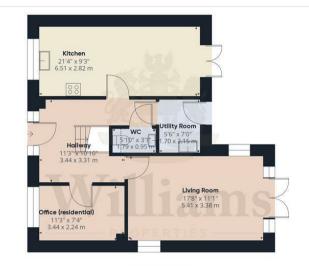

## 47 Siddington Drive

Berryfields | Aylesbury | Bucks | HP18 0UE

WOW!! NEW INSTRUCTION!! We are delighted to bring to market this amazing 4 bedroom property situated on the popular Berryfields development of Aylesbury. The property consists of entrance hall, study, downstairs w/c, kitchen/breakfast room, lounge with patio doors leading to the rear garden, matser bedroom with en-suite, three further bedrooms, family bathroom, double glazing, gas central heating. Viewing a must!

Per month £2,150 Per month

Williams Properties

8-10 Temple Street

Buckinghamshire HP20 2RQ

Aylesbury

Floor 0 Building 1

Floor 1 Building 1