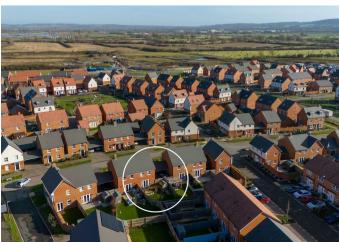

## Per month £2,000 Per month

- Kingsbrook
- Lounge / Diner
- Close To Schools
- En Suite To Master Bedroom Viewing Highly Advised
- Three Bedroom House • Driveway Parking
- Close To Amenities

There is a popular primary school, children's play area, public house and a doctor's surgery nearby. There is also regular bus services into and around the town centre. The development is 1.7 Miles from Aylesbury bus & train station with the property being a short walk from picturesque canals with the development being 60% wild-life friendly green space.