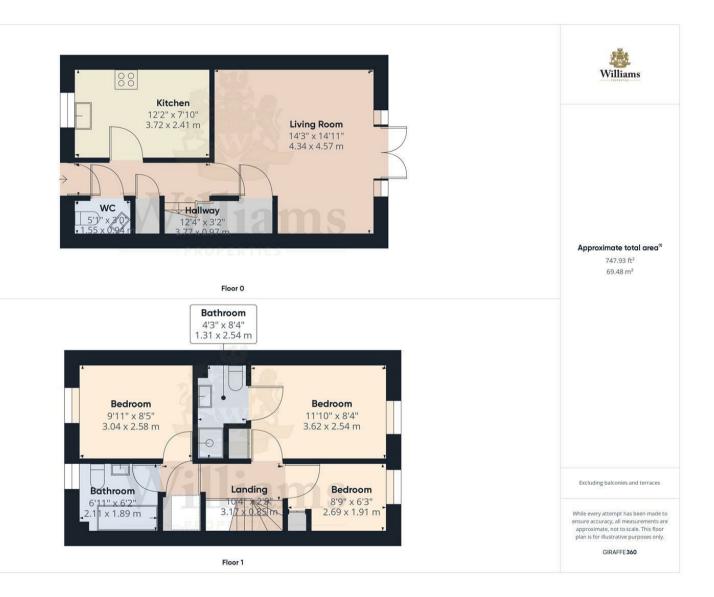

## 11 Coronet Road

Kingsbrook | Aylesbury | Buckinghamshire | HP22 7BY

NEW INSTRUCTION!! Williams Properties are delighted to bring to the market this well presented family three bedroom semi-detached house in the new development of Kingsbrook, Aylesbury, and comprises entrance hall, lounge/diner, kitchen, downstairs WC, three bedrooms with En-suite to master and a family bathroom, enclosed rear garden and driveway parking. Viewing is highly recommended!! Available 27th September 2024.