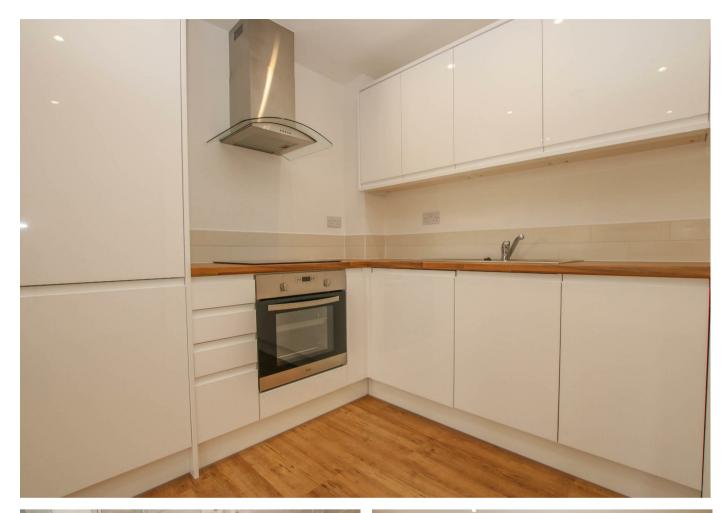

## Walton Square Walton Street

| Aylesbury | Buckinghamshire | HP21 7QP

NEW INSTRUCTIONI! A spacious two double bedroom apartment situated in walking distance of the Town Centre shops, theatter and restaurants. The property has a high end finish and consists of entrance hall, security system phone, open plan living diner/lounge/kitchen with integrated fridge freezer, washer/dryer, dishwasher and oven hob and extractor, juliette balcony and storage cupboards, two double bedrooms master with built in wardrobes, family bathroom with power shower. The property also benefits from communal roof top garden. Viewing highly recommended. Available 11th October 2024.