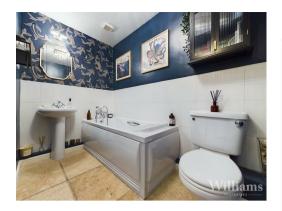

#### Bathroom

The bathroom comprising a w/c, pedestal hand wash basin, panelled bathtub with shower attachment and tiling to splash sensitive areas, lighting to the ceiling and tiles laid to the floor and a wall mounted radiator.