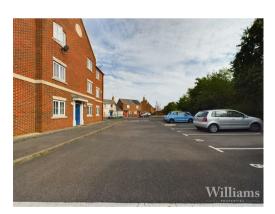

r

The lounge/diner consists of windows to the front aspect , wood effect laminate flooring, wall mounted radiators, light fittings to ceiling and space for a sofa set , dining table set and other desired furniture.

## Kitchen

The kitchen consists of a range of wall and base mounted units with roll on worktops, inset sink bowl unit with mixer tap, inset gas hob and oven, tiled flooring , window to the side aspect, space for washing machine and fridge/freezer and dishwasher.

#### **Parking**

Allocated parking for one vehicle and visitors available

# **Buyers Notes**

In line with current AML legislation, all prospective buyers will be asked to provide identification documentation and we would ask for your co-operation in order that there will be no delay in agreeing the sale.