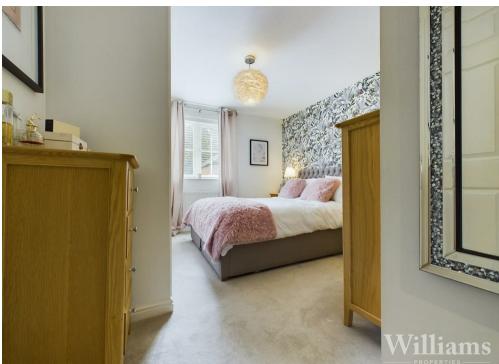

## **Bedroom And Ensuite**

The bedroom consists of a built wardrobe, carpet laid to floor, a window overlooking the rear aspect, light fitting to ceiling, a wall mounted radiator and space for a king size bed and other bedroom furniture. This newly fitted ensuite comprises an enclosed shower cubicle, w/c, pedestal hand wash basin, fully tiled to all walls and floors and heated towel rail.

#### **Bedroom**

The bedroom consists of a built, carpet laid to floor, window over looking the rear aspect, light fitting to ceiling, a wall mounted radiator and space for a king size bed and other bedroom furniture.