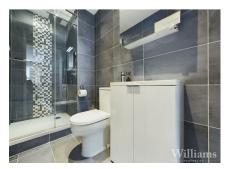

## **Bedroom And Ensuite**

The bedroom consists of a built wardrobe, carpet laid to floor, a window overlooking the rear aspect, light fitting to ceiling, a wall mounted radiator and space for a king size bed and other bedroom furniture. This newly fitted ensuite comprises an enclosed shower cubicle, w/c, pedestal hand wash basin, fully tiled to all walls and floors and heated towel rail.

#### Bathroom

The bathroom comprising a w/c, pedestal hand wash basin, panelled bathtub with shower attachment and tiling to splash sensitive areas, lighting to the ceiling and tiles laid to the floor and a wall mounted radiator.