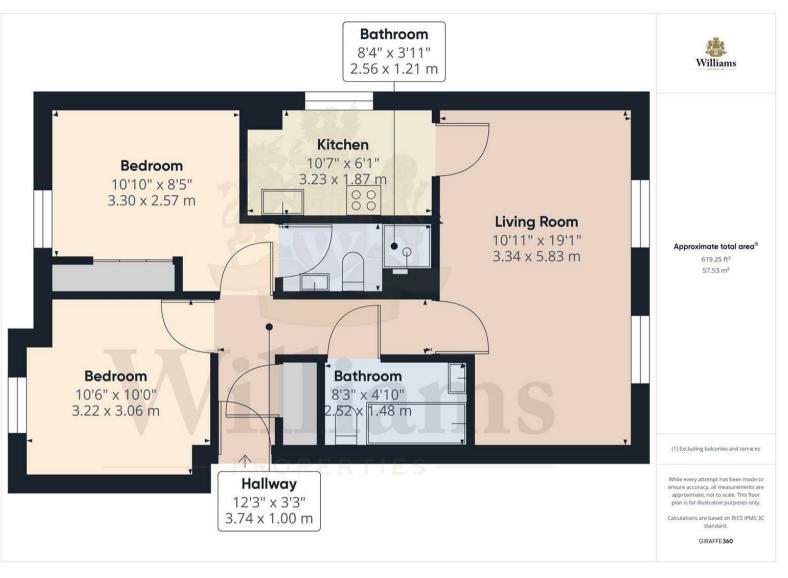

#### **Entrance Hall**

Enter through the front door into the hallway and consists of light fitting to ceiling and wooden laminate flooring a wall mounted radiator and Doors leading to both bedrooms, bathroom, Storage cupboard and lounge/diner.

## **Bedroom And Ensuite**

The bedroom consists of a built wardrobe, carpet laid to floor, a window overlooking the rear aspect, light fitting to ceiling, a wall mounted radiator and space for a king size bed and other bedroom furniture. This newly fitted ensuite comprises an enclosed shower cubicle, w/c, pedestal hand wash basin, fully tiled to all walls and floors and heated towel rail.

#### **Bedroom**

The bedroom consists of a built, carpet laid to floor, window over looking the rear aspect, light fitting to ceiling, a wall mounted radiator and space for a king size bed and other bedroom furniture.

#### Bathroom

The bathroom comprising a w/c, pedestal hand wash basin, panelled bathtub with shower attachment and tiling to splash sensitive areas, lighting to the ceiling and tiles laid to the floor and a wall mounted radiator.

# Lounge/Diner

The lounge/diner consists of windows to the front aspect , wood effect laminate flooring, wall mounted radiators, light fittings to ceiling and space for a sofa set , dining table set and other desired furniture.

## Kitchen

The kitchen consists of a range of wall and base mounted units with roll on worktops, inset sink bowl unit with mixer tap, inset gas hob and oven, tiled flooring , window to the side aspect, space for washing machine and fridge/freezer and dishwasher.