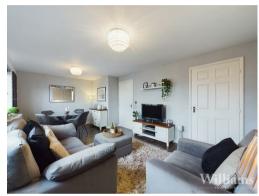

# Lounge/Diner

The lounge/diner consists of windows to the front aspect , wood effect laminate flooring, wall mounted radiators, light fittings to ceiling and space for a sofa set , dining table set and other desired furniture.