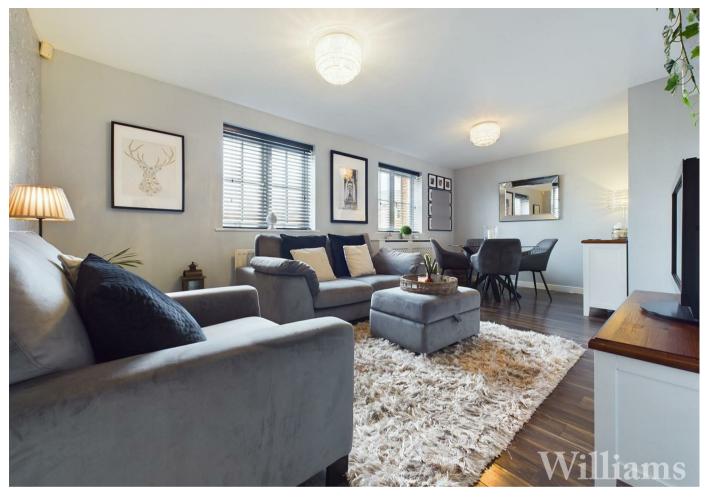

# Lounge/Diner

The lounge/diner consists of windows to the front aspect , wood effect laminate flooring, wall mounted radiators, light fittings to ceiling and space for a sofa set , dining table set and other desired furniture.