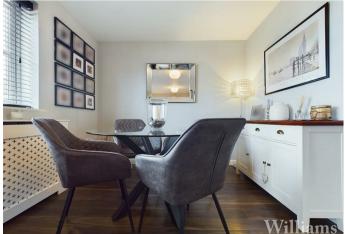

# Lounge/Diner

The lounge/diner consists of windows to the front aspect , wood effect laminate flooring, wall mounted radiators, light fittings to ceiling and space for a sofa set , dining table set and other desired furniture.