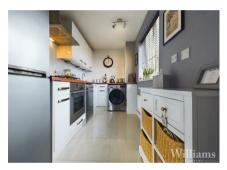

## Kitchen

The kitchen consists of a range of wall and base mounted units with roll on worktops, inset sink bowl unit with mixer tap, inset gas hob and oven, tiled flooring , window to the side aspect, space for washing machine and fridge/freezer and dishwasher.