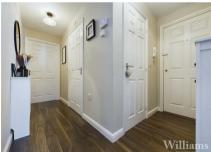

#### **Entrance Hall**

Enter through the front door into the hallway and consists of light fitting to ceiling and wooden laminate flooring a wall mounted radiator and Doors leading to both bedrooms, bathroom, Storage cupboard and lounge/diner.