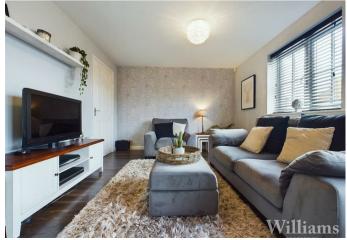

# Lounge/Diner

The lounge/diner consists of windows to the front aspect , wood effect laminate flooring, wall mounted radiators, light fittings to ceiling and space for a sofa set , dining table set and other desired furniture.