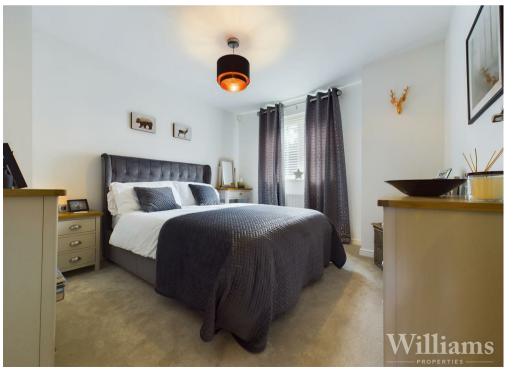

## **Bedroom And Ensuite**

The bedroom consists of a built wardrobe, carpet laid to floor, a window overlooking the rear aspect, light fitting to ceiling, a wall mounted radiator and space for a king size bed and other bedroom furniture. This newly fitted ensuite comprises an enclosed shower cubicle, w/c, pedestal hand wash basin, fully tiled to all walls and floors and heated towel rail.

#### **Bedroom**

The bedroom consists of a built, carpet laid to floor, window over looking the rear aspect, light fitting to ceiling, a wall mounted radiator and space for a king size bed and other bedroom furniture.