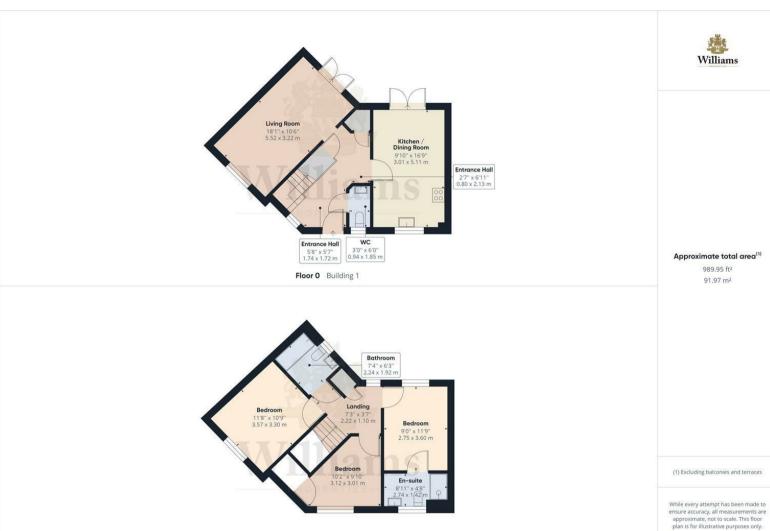

## 89 Chappell Close

| Aylesbury | | HP19 9QA

NEW INSTRUCTION!! Williams Properties are pleased to welcome to the market this three bedroom semi-detached property walking distance of the town centre of Aylesbury. The property is in excellent condition throughout and benefits from an entrance hall, living room, kitchen/diner, downstairs cloakroom, three bedrooms, en-suite and family bathroom, enclosed rear garden and car port for two vehicles. Mainline station within walking distance to Marylebone. Permit parking available. Available 1st October 2024. Viewing highly recommended!!

Floor 1 Building 1

GIRAFFE360