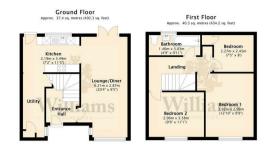

Total area: approx. 77.7 sq. metres (836.6 sq. feet)

Approx. 40.3 sq. metres (434.2 sq. feet) Bathroom 1.46m x 3.03m (4'9" x 9'11") Landing Bedroom 1 3.92m x 2.96m (12'10" x 9'9")

> 2.96m x 3.38m (9'9" x 11'1")

**First Floor** 

Total area: approx. 77.7 sq. metres (836.6 sq. feet)