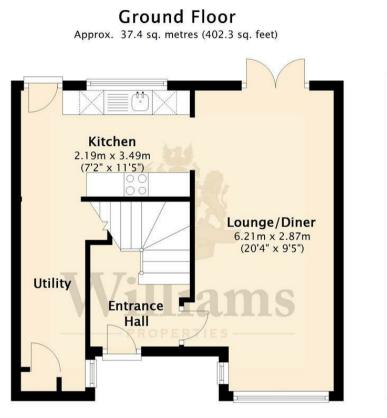

Total area: approx. 77.7 sq. metres (836.6 sq. feet)

Approx. 40.3 sq. metres (434.2 sq. feet) Bathroom 1.46m x 3.03m (4'9" x 9'11") Landing Bedroom 1 3.92m x 2.96m (12'10" x 9'9")

> 2.96m x 3.38m (9'9" x 11'1")

**First Floor** 

Total area: approx. 77.7 sq. metres (836.6 sq. feet)