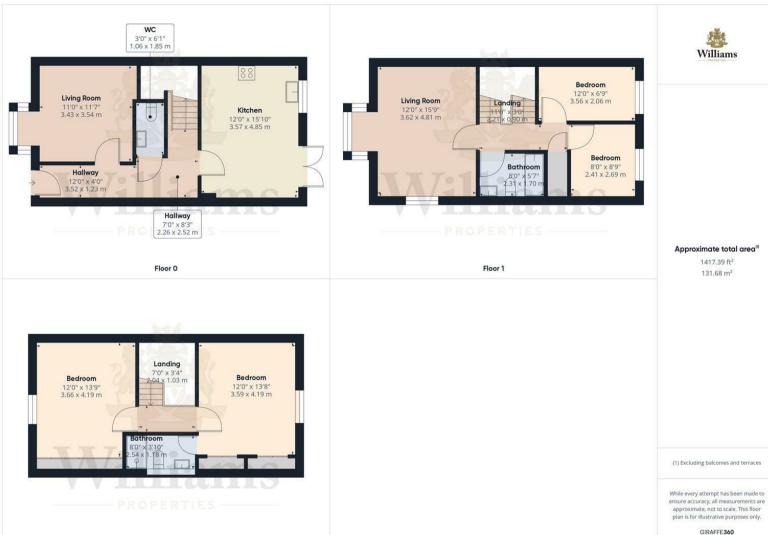

## 21 Drewitt Place

| Aylesbury | | HP21 9EP

NEW INSTRUCTION!!! Williams are delighted to bring to market this immaculate 4 bedroom three storey town house situated on a popular modern development close to Stoke Mandeville hospital. The property consists of entrance hall, kitchen with white goods, downstairs w/c, dining room, stairs to first floor, living room, stairs to first floor, living room, stairs to first floor, fluving room, stairs to bedrooms, family bathroom, stairs to second floor, further double bedrooms, master bedroom with ensuite, double glazing, gas central heating, rear garden with shed, allocated parking. Available 19th August 2024. Viewing highly recommended.

Floor 2