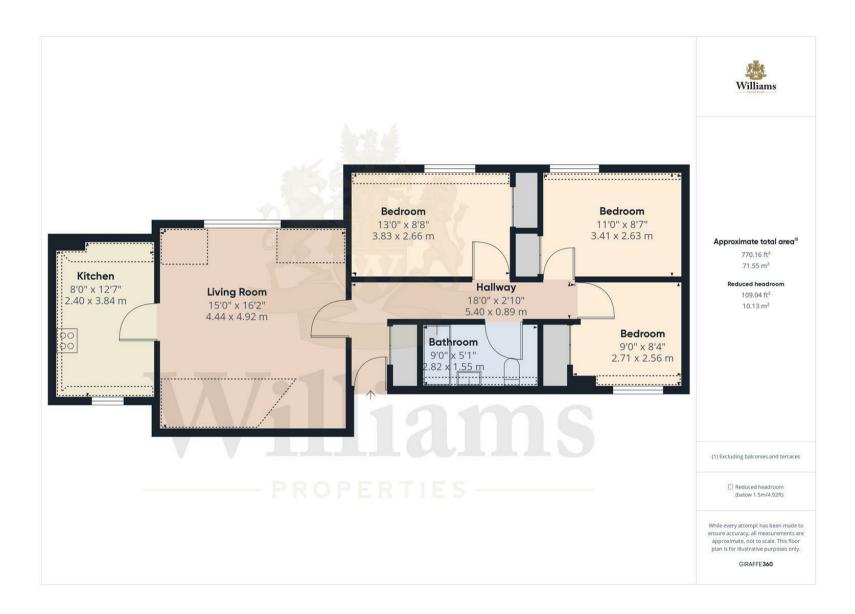

## 5 Bakers Court

Baker Street | Waddesdon | Bucks | HP18 0LE

NEW INSTRUCTION!! Williams are delighted to bring to market this 3 bedroom first floor maisonette situated in the popular village of Waddesdon with excellent schools and bus routes to Aylesbury Town Centre. The property consists of entrance hallway, lounge, kitchen with white goods, family bathroom, 3 good size bedrooms with built in wardrobes, double glazing, gas central heating and 1 allocated parking. Available 6th September 2024.