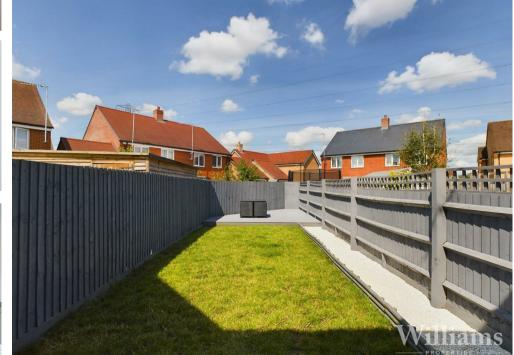

#### **Rear Garden**

Larger than average garden enclosed by panelled fence. Paved patio area. Decking area to rear. Shingle area to side. Outside tap. Outside light. Gated side access.