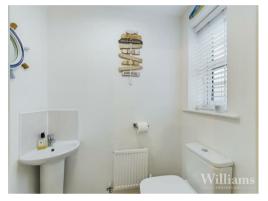

#### Cloakroom

Low level WC. Pedestal wash hand basin with tiled splashback. Extractor. Radiator. Luxury vinyl tiles. Frosted double glazed window to front aspect.