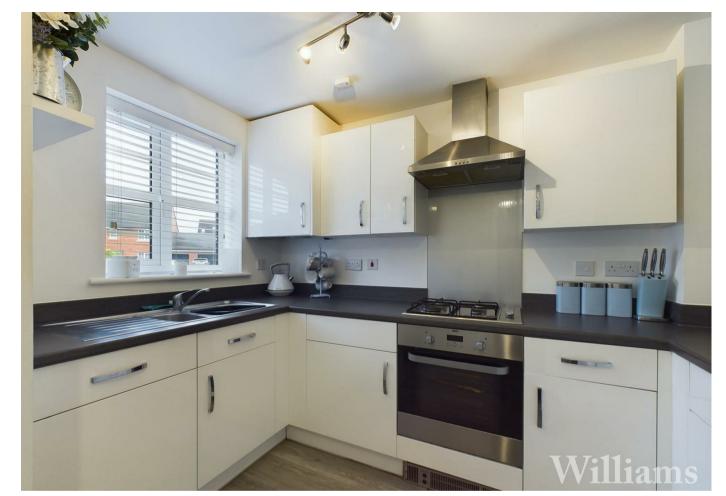

#### Kitchen

1.5 bowl single drainer sink unit. Roll-edged worktops with cupboards and drawers under. Built-in 4-ring gas hob, electric oven under, extractor hood over. Integrated dishwasher. Integrated fridge and freezer. Integrated washing/dryer. Concealed gas boiler. Further range of wall mounted cupboards providing storage. Luxury vinyl tiles . Double glazed window to front aspect.