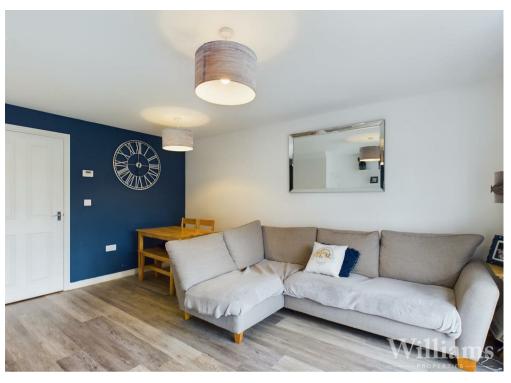

#### Living Room

TV point. Phone point. Radiator. Understairs storage cupboard. Double glazed French doors leading to rear garden. Ethernet Port. Luxury vinyl tiles.