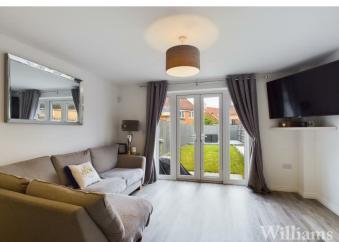

#### Living Room

TV point. Phone point. Radiator. Understairs storage cupboard. Double glazed French doors leading to rear garden. Ethernet Port. Luxury vinyl tiles.