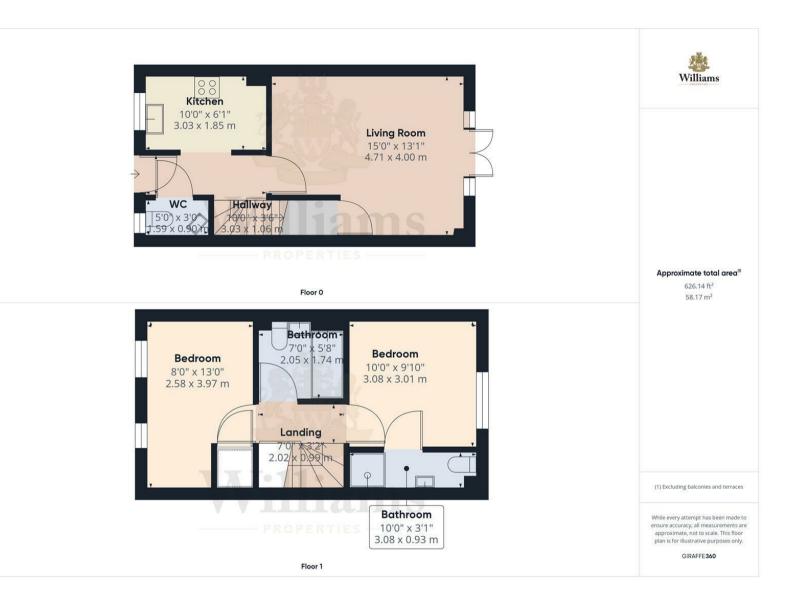

#### Entrance Hall

Stairs rising to first floor. Luxury vinyl tiles . Radiator. Smoke alarm.

#### Cloakroom

Low level WC. Pedestal wash hand basin with tiled splashback. Extractor. Radiator. Luxury vinyl tiles. Frosted double glazed window to front aspect.

#### Kitchen

1.5 bowl single drainer sink unit. Roll-edged worktops with cupboards and drawers under. Built-in 4-ring gas hob, electric oven under, extractor hood over. Integrated dishwasher. Integrated fridge and freezer. Integrated washing/dryer. Concealed gas boiler. Further range of wall mounted cupboards providing storage. Luxury vinyl tiles . Double glazed window to front aspect.

#### Living Room

TV point. Phone point. Radiator. Understairs storage cupboard. Double glazed French doors leading to rear garden. Ethernet Port. Luxury vinyl tiles.

#### Landing

Radiator. Access to loft space.

#### **Bedroom One**

Radiator. TV point. Double glazed window to rear aspect. Ethernet Port.

#### **En-Suite**

Shower cubicle. Low level WC. Pedestal wash hand basin with tiled splashback. Extractor. Radiator.

#### **Bedroom Two**

Built-in wardrobe. Radiator. 2 double glazed windows to front aspect. Tv Point. Ethernet Port.

#### **Bathroom**

Panelled bath with shower over. Shower screen. Part-tiled walls. Extractor. Low level WC. Pedestal wash hand basin. Radiator.