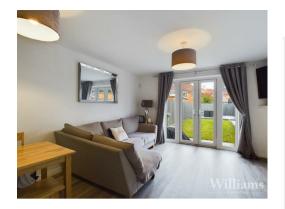

#### Living Room

TV point. Phone point. Radiator. Understairs storage cupboard. Double glazed French doors leading to rear garden. Ethernet Port. Luxury vinyl tiles.