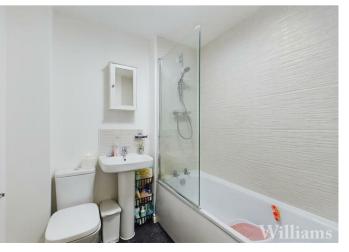

#### **Bathroom**

Panelled bath with shower over. Shower screen. Part-tiled walls. Extractor. Low level WC. Pedestal wash hand basin. Radiator.