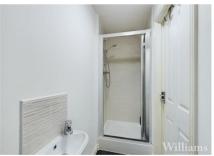

#### **En-Suite**

Shower cubicle. Low level WC. Pedestal wash hand basin with tiled splashback. Extractor. Radiator.