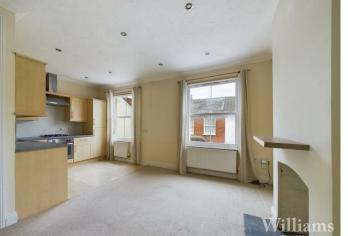

## **Living Area**

Open plan to the kitchen, sash window to the front, feature fireplace and recessed ceiling downlighters.

#### **Kitchen Area**

Open plan to the living area, fitted in a range of base and wall mounted units, roll top work surfaces, inset sink and drainer with mixer tap, built in oven , hob and extractor. Space for washing machine, tiling to splash sensitive areas, sash window to the front, recessed ceiling downlighters and radiator.