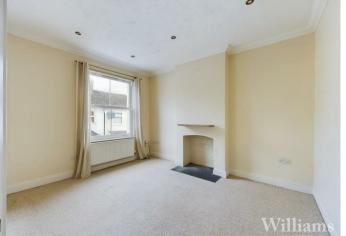

## **Living Area**

Open plan to the kitchen, sash window to the front, feature fireplace and recessed ceiling downlighters.