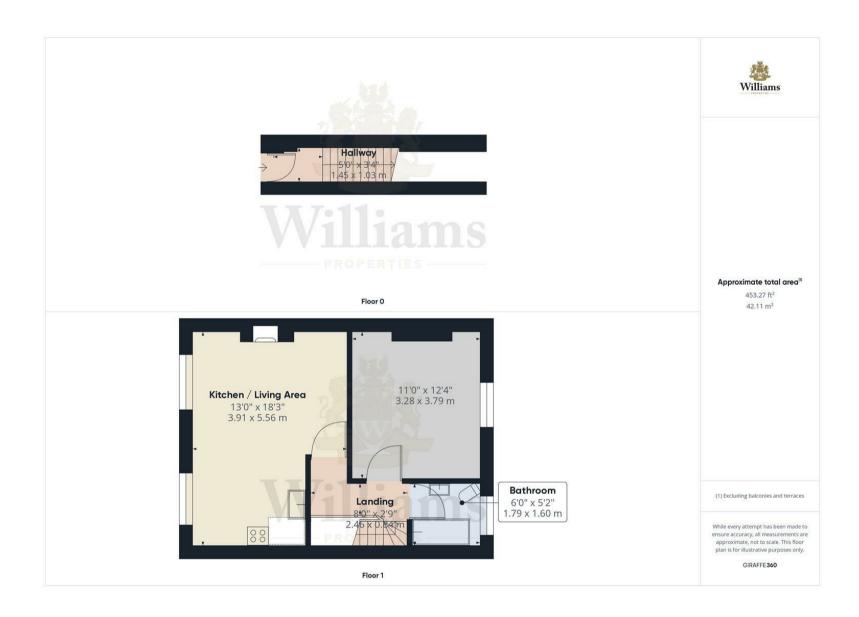

## Landing

Doors to all first floor rooms, loft hatch and smoke alarm

## **Living Area**

Open plan to the kitchen, sash window to the front, feature fireplace and recessed ceiling downlighters.

#### **Kitchen Area**

Open plan to the living area, fitted in a range of base and wall mounted units, roll top work surfaces, inset sink and drainer with mixer tap, built in oven , hob and extractor. Space for washing machine, tiling to splash sensitive areas, sash window to the front, recessed ceiling downlighters and radiator.

#### **Bathroom**

Three piece suite comprising of a WC, wash basin, panelled bath with glazed shower screen, mixer tap and shower attachment. Tiling to splash sensitive areas, sash window to the rear, radiator and room extractor.