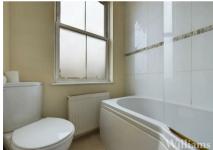

#### **Bathroom**

Three piece suite comprising of a WC, wash basin, panelled bath with glazed shower screen, mixer tap and shower attachment. Tiling to splash sensitive areas, sash window to the rear, radiator and room extractor.