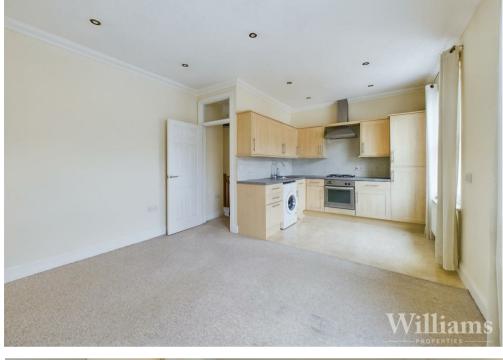

## **Living Area**

Open plan to the kitchen, sash window to the front, feature fireplace and recessed ceiling downlighters.

#### **Kitchen Area**

Open plan to the living area, fitted in a range of base and wall mounted units, roll top work surfaces, inset sink and drainer with mixer tap, built in oven , hob and extractor. Space for washing machine, tiling to splash sensitive areas, sash window to the front, recessed ceiling downlighters and radiator.