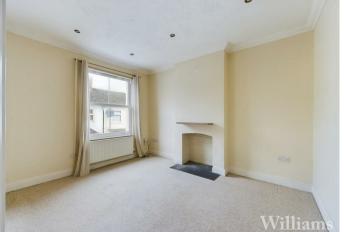

## **Living Area**

Open plan to the kitchen, sash window to the front, feature fireplace and recessed ceiling downlighters.