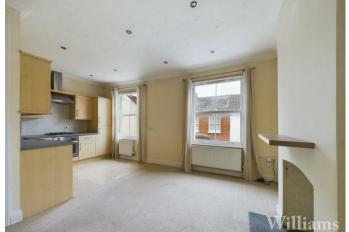

## **Living Area**

Open plan to the kitchen, sash window to the front, feature fireplace and recessed ceiling downlighters.

#### **Kitchen Area**

Open plan to the living area, fitted in a range of base and wall mounted units, roll top work surfaces, inset sink and drainer with mixer tap, built in oven , hob and extractor. Space for washing machine, tiling to splash sensitive areas, sash window to the front, recessed ceiling downlighters and radiator.