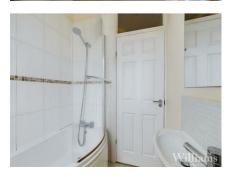

#### **Bathroom**

Three piece suite comprising of a WC, wash basin, panelled bath with glazed shower screen, mixer tap and shower attachment. Tiling to splash sensitive areas, sash window to the rear, radiator and room extractor.