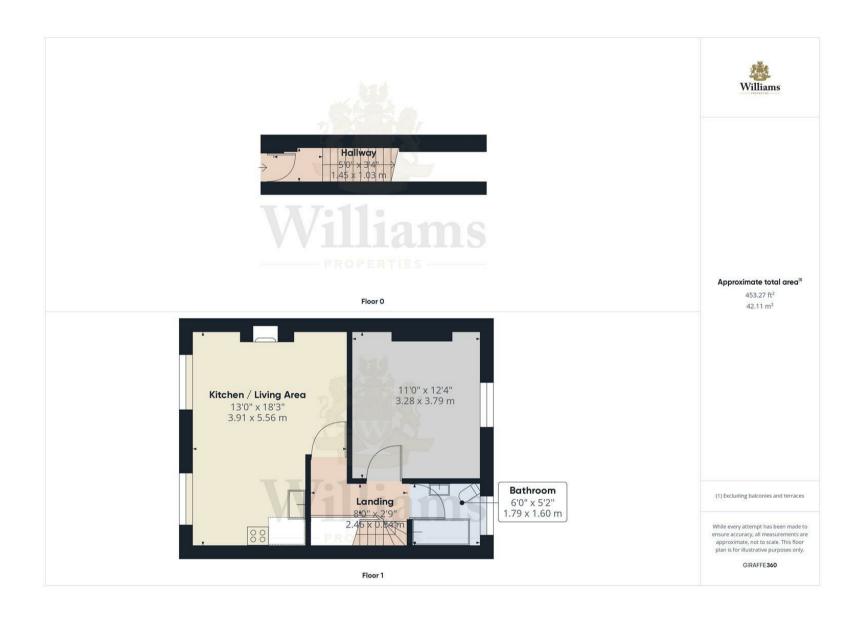

## Landing

Doors to all first floor rooms, loft hatch and smoke alarm

## **Living Area**

Open plan to the kitchen, sash window to the front, feature fireplace and recessed ceiling downlighters.

#### **Kitchen Area**

Open plan to the living area, fitted in a range of base and wall mounted units, roll top work surfaces, inset sink and drainer with mixer tap, built in oven , hob and extractor. Space for washing machine, tiling to splash sensitive areas, sash window to the front, recessed ceiling downlighters and radiator.

#### **Bedroom**

Space for bedroom furniture, radiator and sash window to the rear aspect.

#### **Bathroom**

Three piece suite comprising of a WC, wash basin, panelled bath with glazed shower screen, mixer tap and shower attachment. Tiling to splash sensitive areas, sash window to the rear, radiator and room extractor.