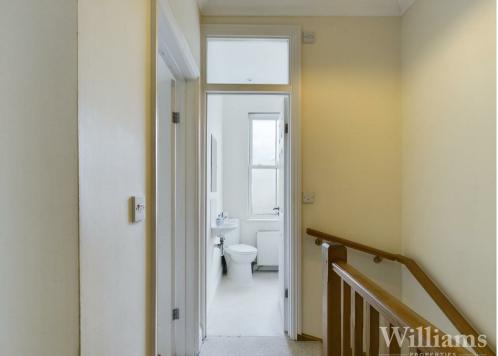

## Landing

Doors to all first floor rooms, loft hatch and smoke alarm

#### **Bathroom**

Three piece suite comprising of a WC, wash basin, panelled bath with glazed shower screen, mixer tap and shower attachment. Tiling to splash sensitive areas, sash window to the rear, radiator and room extractor.