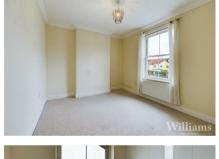

#### **Bedroom**

Space for bedroom furniture, radiator and sash window to the rear aspect.