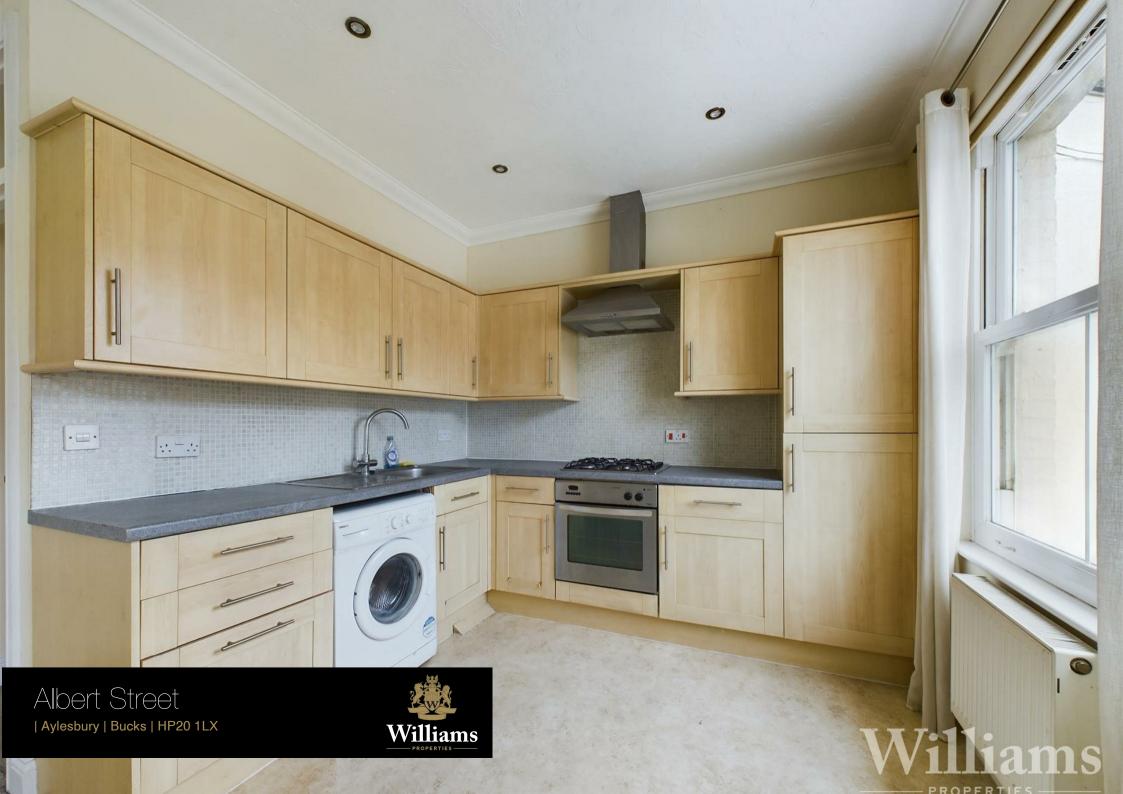

#### **Kitchen Area**

Open plan to the living area, fitted in a range of base and wall mounted units, roll top work surfaces, inset sink and drainer with mixer tap, built in oven , hob and extractor. Space for washing machine, tiling to splash sensitive areas, sash window to the front, recessed ceiling downlighters and radiator.