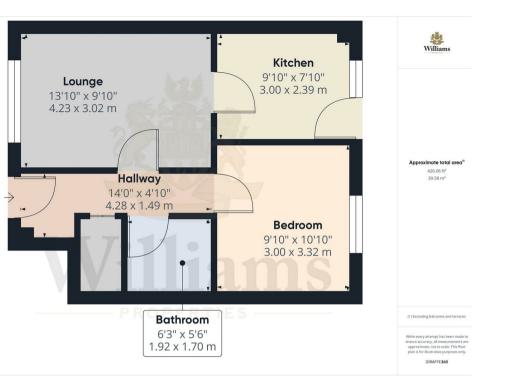

## Mill Court Quainton Road

Waddesdon | Aylesbury | Buckinghamshire | HP18 0LP

NEW INSTRUCTION!!! Williams are pleased to offer to market this delightful one bedroom ground floor apartment situated in the beautiful village of Waddesdon. The property consists of entrance hall, lounge, bedroom, bathroom with shower, private garden and shed, 1 allocated parking space. Available 24th July 2024.