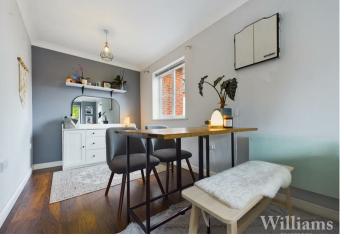

## **Open Plan Living / Kitchen**

Dual aspect room with with wood effect flooring, light fittings to ceiling, radiator and space for a sofa set, dining set and a range of other furniture. Kitchen area consists of a range of wall and base mounted units with worktops, inset sink bowl unit, inset electric hob and oven, integrated fridge/freezer and space for washing machine.