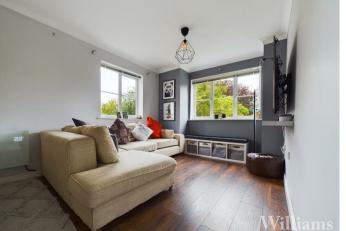

## **Open Plan Living / Kitchen**

Dual aspect room with with wood effect flooring, light fittings to ceiling, radiator and space for a sofa set, dining set and a range of other furniture. Kitchen area consists of a range of wall and base mounted units with worktops, inset sink bowl unit, inset electric hob and oven, integrated fridge/freezer and space for washing machine.