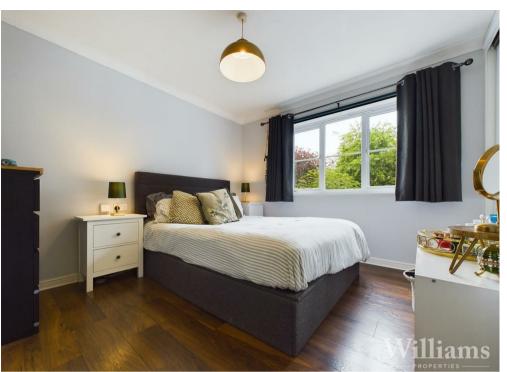

# **Bedroom & En Suite**

Bedroom consists of a window, wood effect flooring, radiator, built in wardrobe, light fitting to ceiling and space for a double bed and other furniture. En suite comprises a wc, enclosed shower cubicle, pedestal hand wash basin and heated towel rail.

#### **Bedroom**

Bedroom consists of a window, wood effect flooring, radiator, light fitting to ceiling and space for a double bed and other furniture.