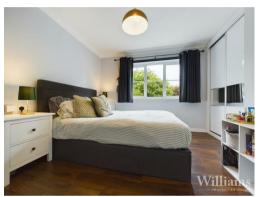

# **Bedroom & En Suite**

Bedroom consists of a window, wood effect flooring, radiator, built in wardrobe, light fitting to ceiling and space for a double bed and other furniture. En suite comprises a wc, enclosed shower cubicle, pedestal hand wash basin and heated towel rail.

#### **Bedroom**

Bedroom consists of a window, wood effect flooring, radiator, light fitting to ceiling and space for a double bed and other furniture.