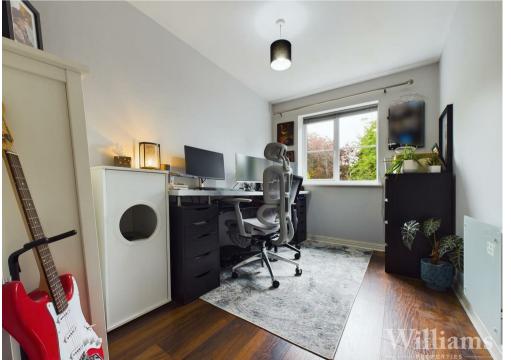

## **Open Plan Living / Kitchen**

Dual aspect room with with wood effect flooring, light fittings to ceiling, radiator and space for a sofa set, dining set and a range of other furniture. Kitchen area consists of a range of wall and base mounted units with worktops, inset sink bowl unit, inset electric hob and oven, integrated fridge/freezer and space for washing machine.