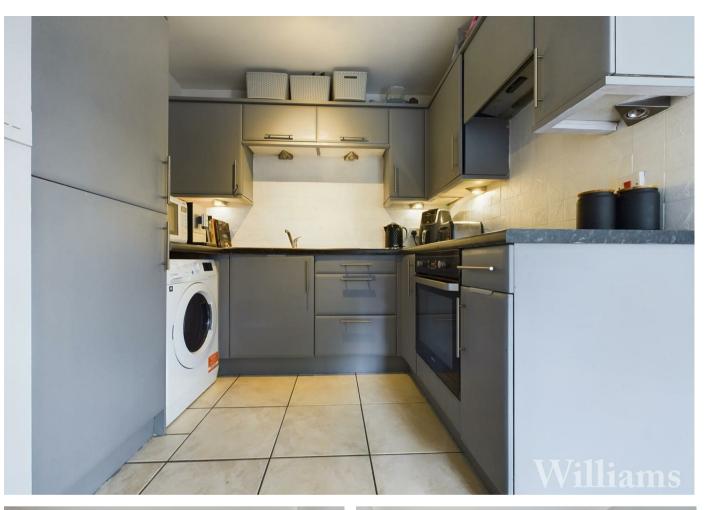

## **Open Plan Living / Kitchen**

Dual aspect room with with wood effect flooring, light fittings to ceiling, radiator and space for a sofa set, dining set and a range of other furniture. Kitchen area consists of a range of wall and base mounted units with worktops, inset sink bowl unit, inset electric hob and oven, integrated fridge/freezer and space for washing machine.