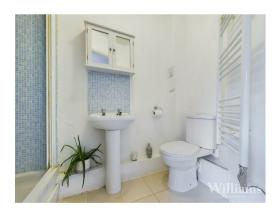

# **Bedroom & En Suite**

Bedroom consists of a window, wood effect flooring, radiator, built in wardrobe, light fitting to ceiling and space for a double bed and other furniture. En suite comprises a wc, enclosed shower cubicle, pedestal hand wash basin and heated towel rail.

# **Bathroom**

Bathroom comprises a pedestal hand wash basin, wc, bathtub with shower attachment and heated towel rail.