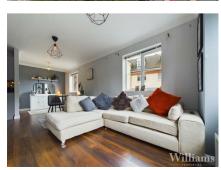

## **Open Plan Living / Kitchen**

Dual aspect room with with wood effect flooring, light fittings to ceiling, radiator and space for a sofa set, dining set and a range of other furniture. Kitchen area consists of a range of wall and base mounted units with worktops, inset sink bowl unit, inset electric hob and oven, integrated fridge/freezer and space for washing machine.