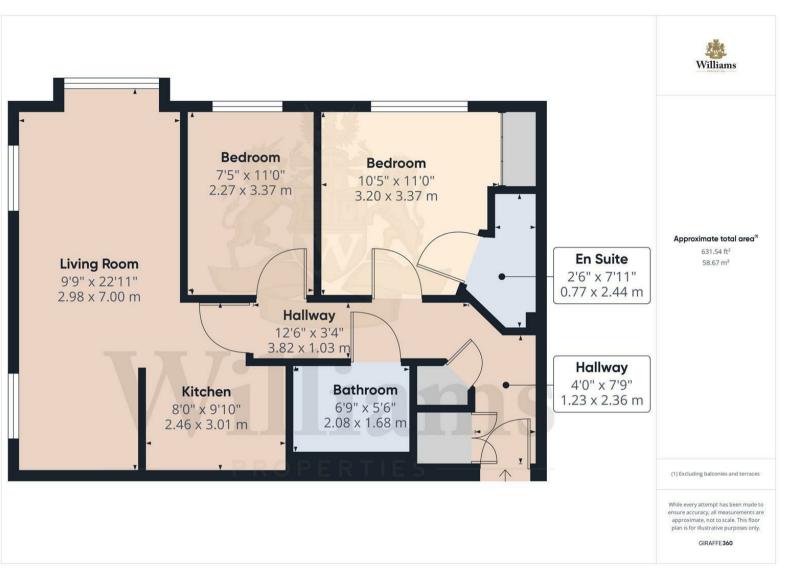

# Hallway

Doors to both bedrooms, bathroom, storage cupboard and living area

## **Open Plan Living / Kitchen**

Dual aspect room with with wood effect flooring, light fittings to ceiling, radiator and space for a sofa set, dining set and a range of other furniture. Kitchen area consists of a range of wall and base mounted units with worktops, inset sink bowl unit, inset electric hob and oven, integrated fridge/freezer and space for washing machine.

# **Bedroom & En Suite**

Bedroom consists of a window, wood effect flooring, radiator, built in wardrobe, light fitting to ceiling and space for a double bed and other furniture. En suite comprises a wc, enclosed shower cubicle, pedestal hand wash basin and heated towel rail.

#### **Bedroom**

Bedroom consists of a window, wood effect flooring, radiator, light fitting to ceiling and space for a double bed and other furniture.

# **Bathroom**

Bathroom comprises a pedestal hand wash basin, wc, bathtub with shower attachment and heated towel rail.

# **Parking**

Secure car park with one allocated parking space which can fit two vehicles, accessed via electric gate.