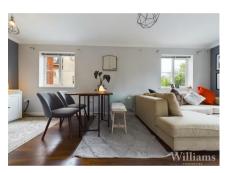

## **Open Plan Living / Kitchen**

Dual aspect room with with wood effect flooring, light fittings to ceiling, radiator and space for a sofa set, dining set and a range of other furniture. Kitchen area consists of a range of wall and base mounted units with worktops, inset sink bowl unit, inset electric hob and oven, integrated fridge/freezer and space for washing machine.