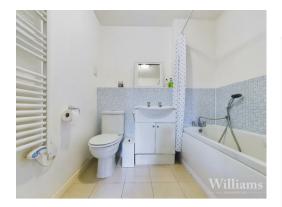

# **Bathroom**

Bathroom comprises a pedestal hand wash basin, wc, bathtub with shower attachment and heated towel rail.