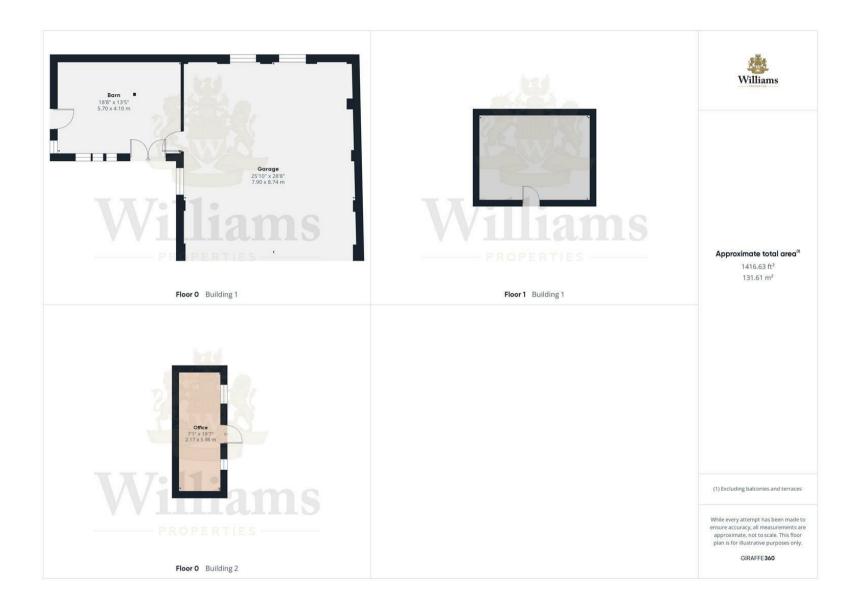

# Offers in excess of £200,000

- Double Storey Barn
- Office WIth Light & Power
- Water / Electric Supply
- Village Location
- Open Plan Yard

Open Bayed Garage/Workshop

- Commercial Use
- Secure Double Gates

## **Yard Area**

Accessed via two large gates and opening into an area with vehicular parking for several vehicles and leading to the open bayed workshop.

**Open Bayed Garage/Workshop** Large square space with high roof height offering access to taller vehicles. Door to the barn.

# Barn

Set adjacent to the Garage/workshop and having double doors to the yard. Light and power.

# Second Floor Barn

Accessed via ladders from the front.

### Office

Set in the courtyard a detached building with light, power, windows and door to the yard.

° (\*)