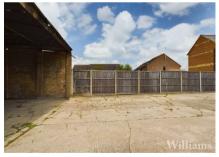

## **Yard Area**

Accessed via two large gates and opening into an area with vehicular parking for several vehicles and leading to the open bayed workshop.

**Open Bayed Garage/Workshop** Large square space with high roof height offering access to taller vehicles. Door to the barn.