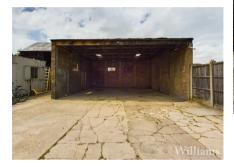

## **Yard Area**

Accessed via two large gates and opening into an area with vehicular parking for several vehicles and leading to the open bayed workshop.

**Open Bayed Garage/Workshop** Large square space with high roof height offering access to taller vehicles. Door to the barn.