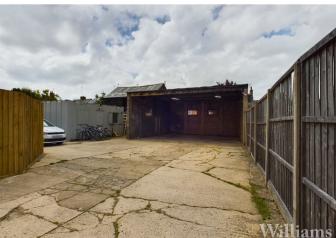

## **Yard Area**

Accessed via two large gates and opening into an area with vehicular parking for several vehicles and leading to the open bayed workshop.

**Open Bayed Garage/Workshop** Large square space with high roof height offering access to taller vehicles. Door to the barn.

# Barn

Set adjacent to the Garage/workshop and having double doors to the yard. Light and power.