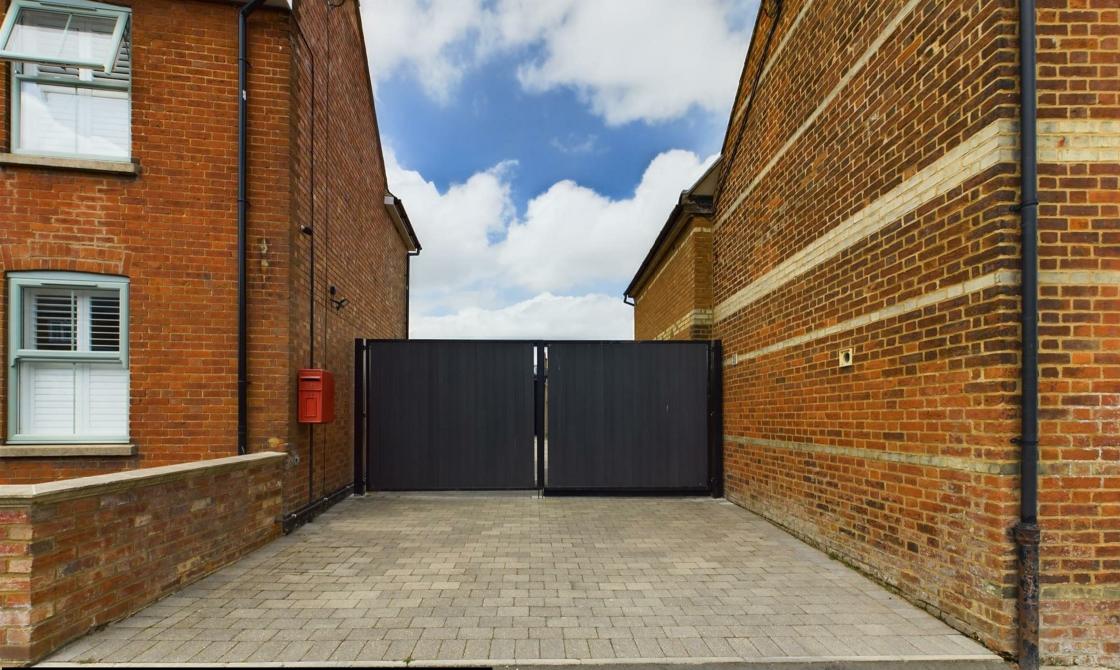

# The Old Coal Yard

Quainton Road | Waddesdon | Bucks | HP18 0LP

Yard and buildings for sale in the village of Waddesdon. The property can be found in the heart of the village along Quainton Road and set behind secure gates offering ample parking for several vehicles. There is a large open bayed workshop, a further barn to the side and an office.

# Offers in excess of £200,000

- Double Storey Barn
- Office WIth Light & Power
- Water / Electric Supply
- Village Location
- Open Plan Yard

Open Bayed Garage/Workshop

- Commercial Use
- Secure Double Gates

## **Yard Area**

Accessed via two large gates and opening into an area with vehicular parking for several vehicles and leading to the open bayed workshop.

**Open Bayed Garage/Workshop** Large square space with high roof height offering access to taller vehicles. Door to the barn.