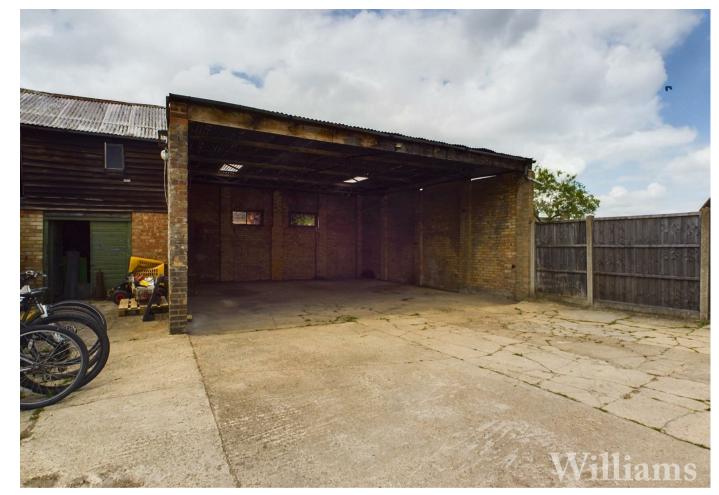

## **Yard Area**

Accessed via two large gates and opening into an area with vehicular parking for several vehicles and leading to the open bayed workshop.

**Open Bayed Garage/Workshop** Large square space with high roof height offering access to taller vehicles. Door to the barn.

# Barn

Set adjacent to the Garage/workshop and having double doors to the yard. Light and power.