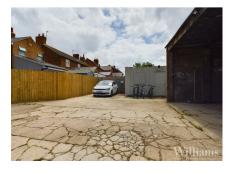

# The Old Coal Yard

Quainton Road | Waddesdon | Bucks | HP18 0LP

Yard and buildings for sale in the village of Waddesdon. The property can be found in the heart of the village along Quainton Road and set behind secure gates offering ample parking for several vehicles. There is a large open bayed workshop, a further barn to the side and an office.

## **Yard Area**

Accessed via two large gates and opening into an area with vehicular parking for several vehicles and leading to the open bayed workshop.

**Open Bayed Garage/Workshop** Large square space with high roof height offering access to taller vehicles. Door to the barn.