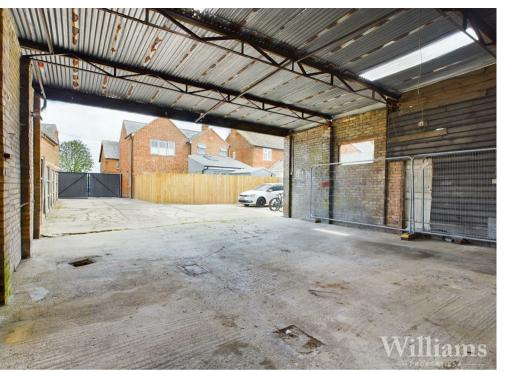

## **Yard Area**

Accessed via two large gates and opening into an area with vehicular parking for several vehicles and leading to the open bayed workshop.

**Open Bayed Garage/Workshop** Large square space with high roof height offering access to taller vehicles. Door to the barn.