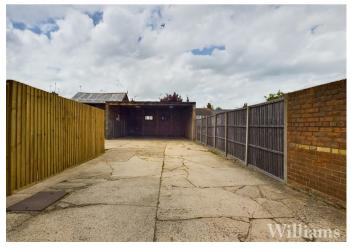

## **Yard Area**

Accessed via two large gates and opening into an area with vehicular parking for several vehicles and leading to the open bayed workshop.

**Open Bayed Garage/Workshop** Large square space with high roof height offering access to taller vehicles. Door to the barn.

# Barn

Set adjacent to the Garage/workshop and having double doors to the yard. Light and power.