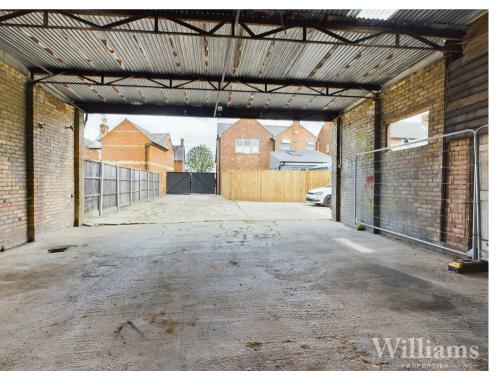

# The Old Coal Yard

Quainton Road | Waddesdon | Bucks | HP18 0LP

Yard and buildings for sale in the village of Waddesdon. The property can be found in the heart of the village along Quainton Road and set behind secure gates offering ample parking for several vehicles. There is a large open bayed workshop, a further barn to the side and an office.

## **Yard Area**

Accessed via two large gates and opening into an area with vehicular parking for several vehicles and leading to the open bayed workshop.

**Open Bayed Garage/Workshop** Large square space with high roof height offering access to taller vehicles. Door to the barn.

# Barn

Set adjacent to the Garage/workshop and having double doors to the yard. Light and power.