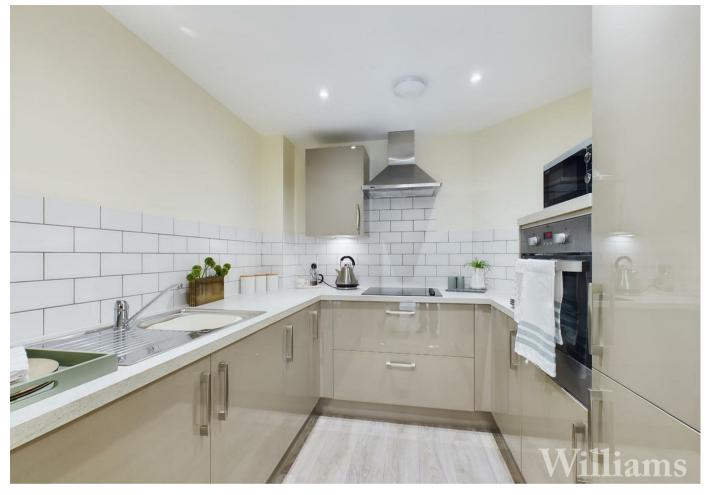

#### Kitchen

Kitchen comprises a range of base and wall mounted units with worktops, inset stainless steel sink unit with window over, inset electric hob and overhead extractor fan, integrated oven, washer/dryer and fridge/freezer.