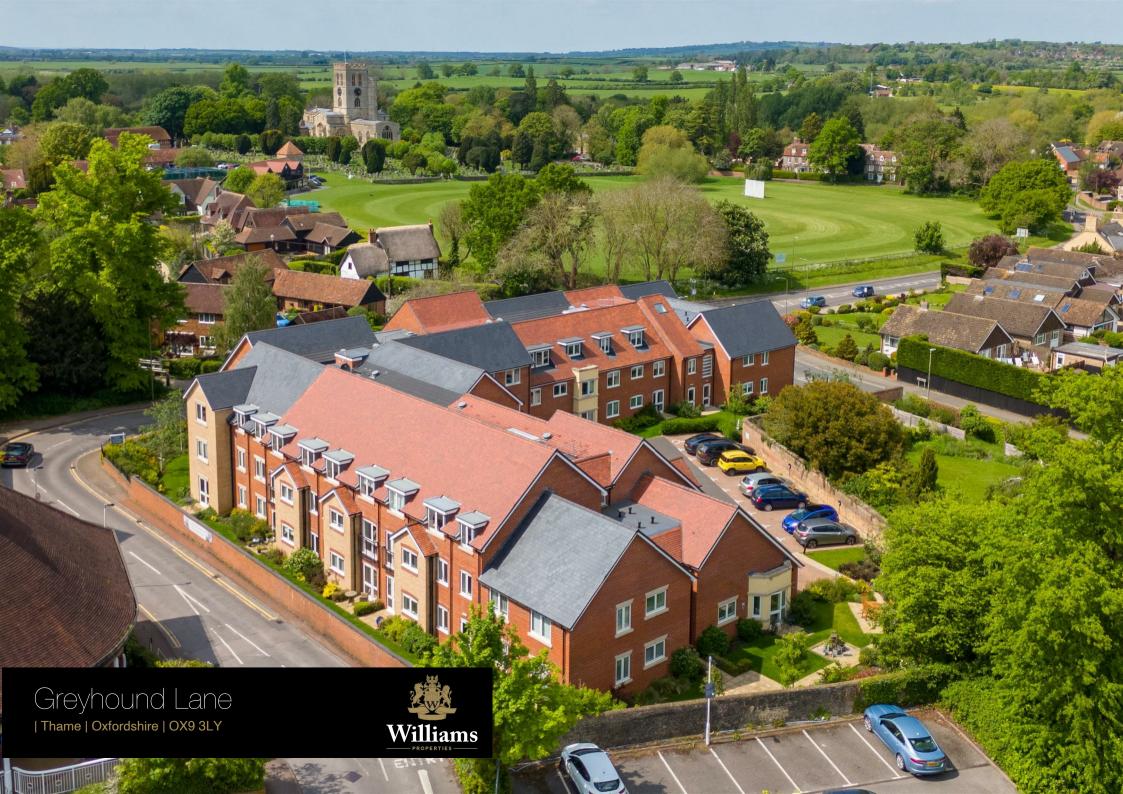

# Greyhound Lane

- Close to Town Centre
- System
- Market Town Of Thame

## **Thame**

Thame is a thriving market town, perfectly situated at the foot of the Chiltern Hills, just 14 miles from Oxford. From historical buildings to beautiful parks, a Museum, a Theatre, a vibrant High Street, and regular events. Thame is located 14 miles east of Oxford, 10 miles south-west of Aylesbury and 47 miles from London. It is well connected to Birmingham and London by the M40 motorway and has excellent road links to Chinnor (B4445), Princes Risborough (A4129) and Bicester (B4011).