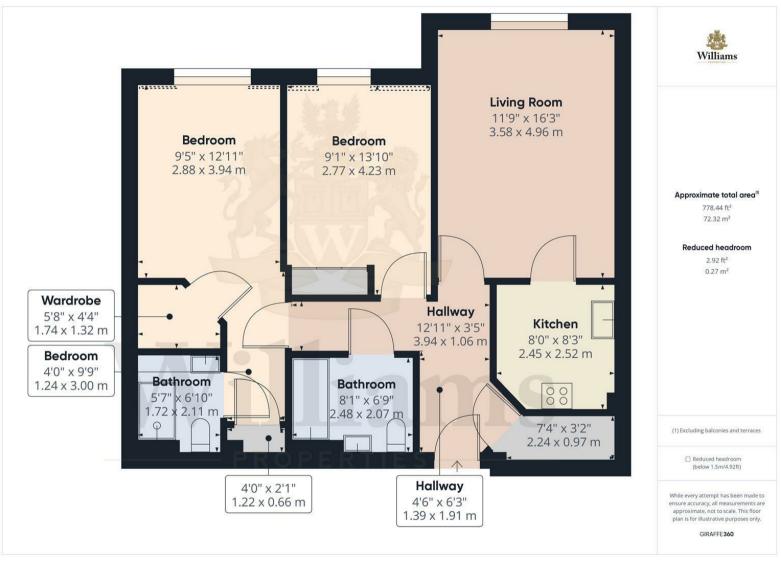

## **Entrance Hall**

Enter through the front door into the hall with doors to the bathroom, both bedrooms, storage cupboard and living room.

# **Living Room**

Dual aspect living room with a feature electric fireplace, carpet laid to floor, radiator, light fittings to ceiling and space for a sofa set, dining table set and other furniture.

#### Kitchen

Kitchen comprises a range of base and wall mounted units with worktops, inset stainless steel sink unit with window over, inset electric hob and overhead extractor fan, integrated oven, washer/dryer and fridge/freezer.

## **Bathroom**

Bathroom is fully tiled and comprises a hand wash basin unit with wc, bathtub with shower over, heated towel rail and extractor fan.

## **Bedroom & En Suite**

Bedroom consists of a built in wardrobes, carpet laid to floor, light fitting to ceiling, radiator and window. Space for a double bed and other furniture. En suite is fully tiled and comprises a hand wash basin unit with storage, wc, walk in shower, heated towel rail and extractor fan.

## **Bedroom**

Bedroom consists of a built in wardrobe, carpet laid to floor, light fitting to ceiling, radiator and window. Space for a double bed and other furniture.