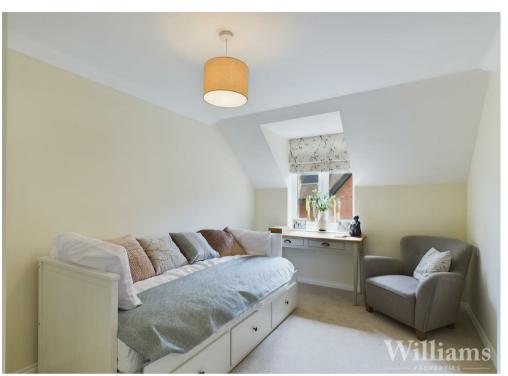

## **Bedroom**

Bedroom consists of a built in wardrobe, carpet laid to floor, light fitting to ceiling, radiator and window. Space for a double bed and other furniture.