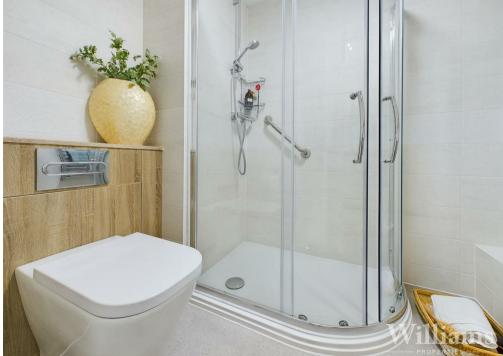

## **Bathroom**

Bathroom is fully tiled and comprises a hand wash basin unit with wc, bathtub with shower over, heated towel rail and extractor fan.

## **Bedroom & En Suite**

Bedroom consists of a built in wardrobes, carpet laid to floor, light fitting to ceiling, radiator and window. Space for a double bed and other furniture. En suite is fully tiled and comprises a hand wash basin unit with storage, wc, walk in shower, heated towel rail and extractor fan.