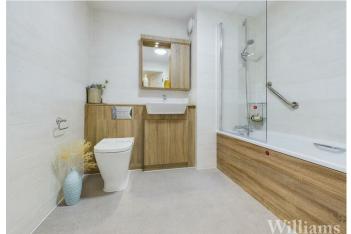

## **Bathroom**

Bathroom is fully tiled and comprises a hand wash basin unit with wc, bathtub with shower over, heated towel rail and extractor fan.