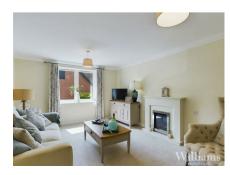

# **Living Room**

Dual aspect living room with a feature electric fireplace, carpet laid to floor, radiator, light fittings to ceiling and space for a sofa set, dining table set and other furniture.