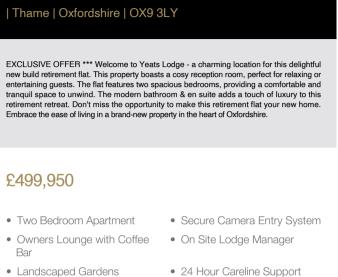

## **Local Authority**

South Oxfordshire Council

Yeats Lodge is a stylish development of 41 one and two-bedroom retirement apartments ideally located with everything you need close by, to enjoy a fulfilling retirement. All apartments are completely self-contained with their own front door. There is a choice of one & two bedroom apartments.