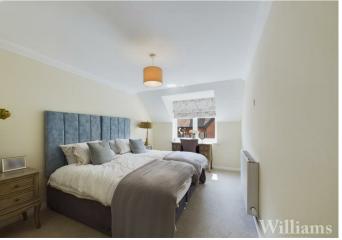

## **Bedroom & En Suite**

Bedroom consists of a built in wardrobes, carpet laid to floor, light fitting to ceiling, radiator and window. Space for a double bed and other furniture. En suite is fully tiled and comprises a hand wash basin unit with storage, wc, walk in shower, heated towel rail and extractor fan.

## **Bedroom**

Bedroom consists of a built in wardrobe, carpet laid to floor, light fitting to ceiling, radiator and window. Space for a double bed and other furniture.