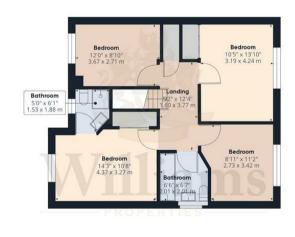

## 1 Faithfull Close

Stone | Aylesbury | | HP17 8PW

NEW INSTRUCTION!!! Williams are excited to bring to market this extremely well presented 4 bedroom detached property situated in the popular village of Stone close to Aylesbury. The property consists of entrance hall, downstairs we, kitchen with white goods, utility room, lounge with patio doors leading to private garden, sun awning, dining room, stairs to first floor, master bedroom with en-suite, three further double bedrooms with build in wardrobes to two bedrooms, family bathroom, gas central heating, double glazing, garage and parking for 2 vehicles. available 1st June 2024, suit professional couple or family. Good local schools. Viewing highly recommended.

11001

Floor 1

Approximate total area®

1403.27 ft<sup>2</sup> 130.37 m<sup>2</sup>

(1) Excluding balconies and terraces

While every attempt has been made to ensure accuracy, all measurements are approximate, not to scale. This floor plan is for illustrative purposes only.