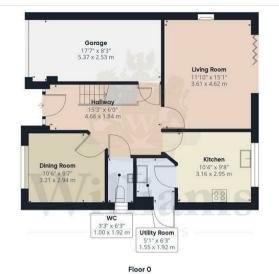

## 1 Faithfull Close

Stone | Aylesbury | | HP17 8PW

NEW INSTRUCTION!!! Williams are excited to bring to market this extremely well presented 4 bedroom detached property situated in the popular village of Stone close to Aylesbury. The property consists of entrance hall, downstairs we, kitchen with white goods, utility room, lounge with patio doors leading to private garden, sun awning, dining room, stairs to first floor, master bedroom with en-suite, three further double bedrooms with build in wardrobes to two bedrooms, family bathroom, gas central heating, double glazing, garage and parking for 2 vehicles. available 1st June 2024, suit professional couple or family. Good local schools. Viewing highly recommended.

11001

Floor 1

Approximate total area®

1403.27 ft<sup>2</sup> 130.37 m<sup>2</sup>

(1) Excluding balconies and terraces

While every attempt has been made to ensure accuracy, all measurements are approximate, not to scale. This floor plan is for illustrative purposes only.