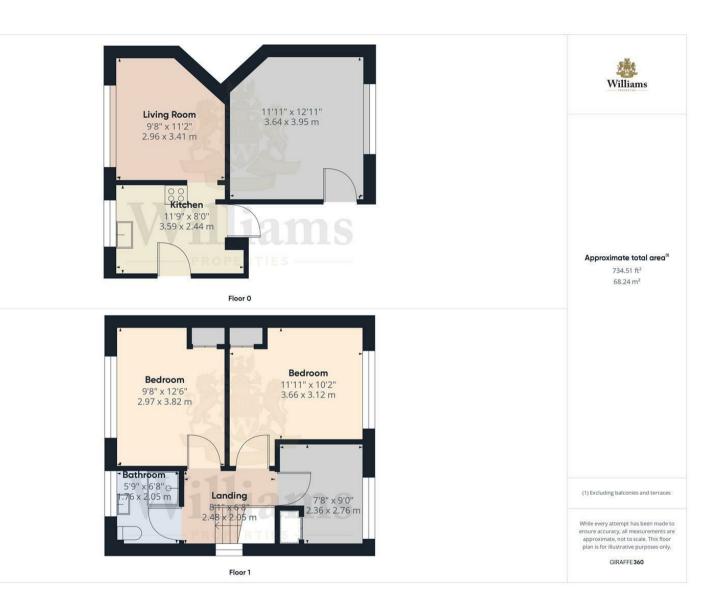

## 14 Sharps Close Waddesdon | Aylesbury | Bucks | HP18 0LZ

NEW INSTRUCTION!! Williams are delighted to bring to market this 3 bedroom semi-detached property in the sought after village of Waddesdon, Aylesbury which boasts excellent schools and access to the amazing Waddesdon Manor. The property consists entrance hall, utility room, downstairs w/c, kitchen with white goods, lounge, dining room, stairs to first floor, 3 good size bedrooms, family bathroom with shower over, good size rear garden with shed, gas central heating, double glazing. Viewing highly recommended. Available NOW!!!