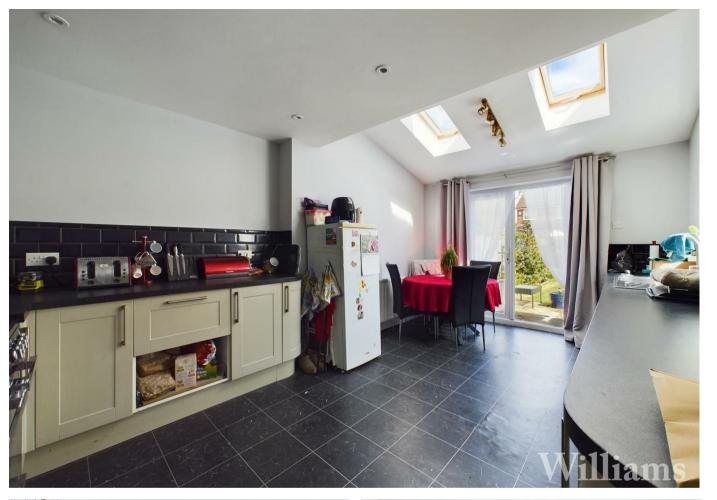

#### Kitchen

Kitchen consists of a range of wall and base mounted units with worktops, inset sink bowl unit, space for a range style cooker, fridge/freezer, washing machine and dishwasher. Doors lead out to the garden, sky lights to ceiling and space for a dining table set.