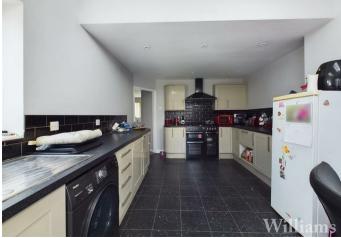

#### Kitchen

Kitchen consists of a range of wall and base mounted units with worktops, inset sink bowl unit, space for a range style cooker, fridge/freezer, washing machine and dishwasher. Doors lead out to the garden, sky lights to ceiling and space for a dining table set.