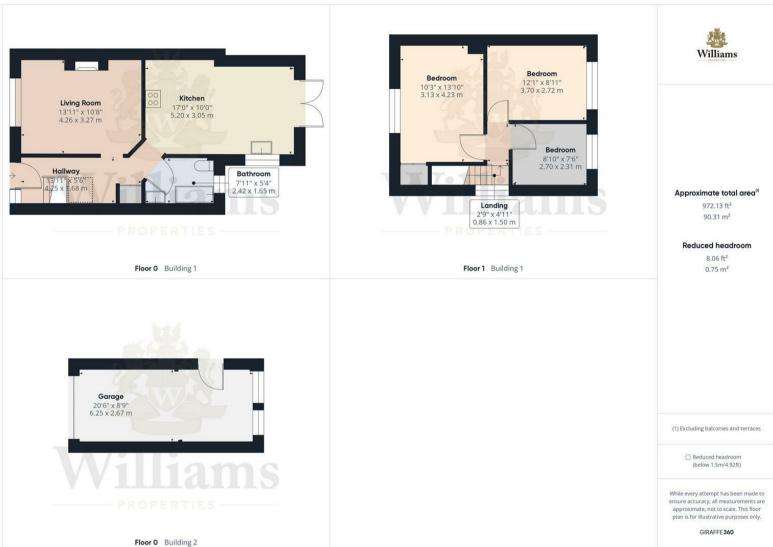

## **Entrance Hall**

Enter through the front door into the hallway with stairs rising to the first floor and doors to the living room, kitchen and bathroom.

The property is within walking distance from amenities including a shop offering pitstop groceries and a cash machine. Further amenities and a mainline train station can be found in Aylesbury Town Centre which is easily accessible via foot or bus. There are excellent transport links including road access to the A41.

## **Living Room**

Living room consists of a window to the front aspect, wood effect flooring, fireplace, radiator, light fitting to ceiling and space for a sofa set and other furniture.

#### Kitchen

Kitchen consists of a range of wall and base mounted units with worktops, inset sink bowl unit, space for a range style cooker, fridge/freezer, washing machine and dishwasher. Doors lead out to the garden, sky lights to ceiling and space for a dining table set.

#### **Bathroom**

Bathroom comprises a pedestal hand wash basin, wc, panelled bathtub with shower attachment, tiling to splash sensitive areas, frosted window and heated towel rail.

## **First Floor Landing**

Doors to all three bedrooms. Loft access.

#### Bedroom

Bedroom consists of a window to the front aspect, carpet laid to floor, light fitting to ceiling, radiator and space for a double bed and other furniture.

#### **Bedroom**

Bedroom consists of a window to the rear aspect, carpet laid to floor, light fitting to ceiling, radiator and space for a double bed and other furniture.

#### **Bedroom**

Bedroom consists of a window to the rear aspect, carpet laid to floor, radiator and space for a single bed and other furniture.

## **Garage & Parking**

Block paved driveway with space for a number of vehicles. Garage with light and power.