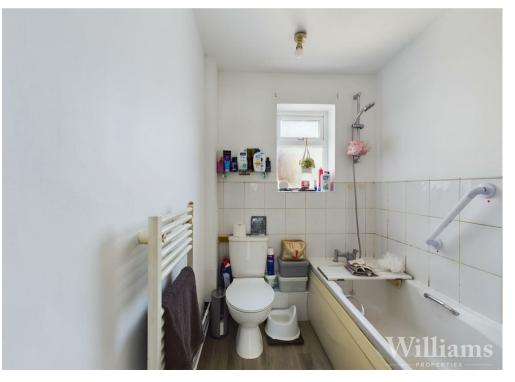

#### **Bathroom**

Bathroom comprises a pedestal hand wash basin, wc, panelled bathtub with shower attachment, tiling to splash sensitive areas, frosted window and heated towel rail.