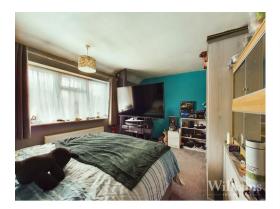

#### Bedroom

Bedroom consists of a window to the front aspect, carpet laid to floor, light fitting to ceiling, radiator and space for a double bed and other furniture.

#### **Bedroom**

Bedroom consists of a window to the rear aspect, carpet laid to floor, light fitting to ceiling, radiator and space for a double bed and other furniture.

#### **Bedroom**

Bedroom consists of a window to the rear aspect, carpet laid to floor, radiator and space for a single bed and other furniture.