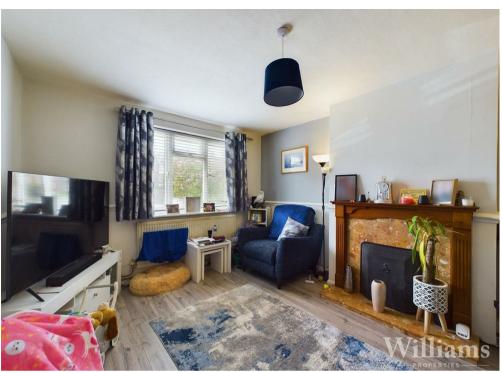

## **Living Room**

Living room consists of a window to the front aspect, wood effect flooring, fireplace, radiator, light fitting to ceiling and space for a sofa set and other furniture.