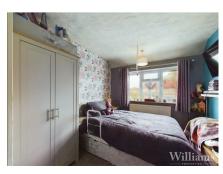

#### **Bedroom**

Bedroom consists of a window to the rear aspect, carpet laid to floor, radiator and space for a single bed and other furniture.