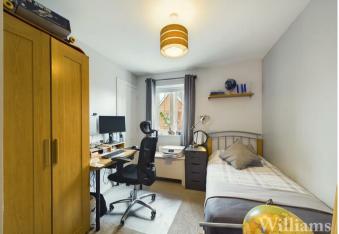

#### **Bedroom**

Bedroom consists of a window, carpet laid to floor, light fitting to ceiling, wall mounted radiator and space for a double bed and other furniture.

#### Bedroom

Bedroom consists of a window, carpet laid to floor, light fitting to ceiling, wall mounted radiator and space for a bed and other furniture.

The property is located on a quiet road a short walk away from the Aylesbury Vale Parkway train station, which provides regular services directly into London Marylebone. A more extensive range of shopping, school and leisure facilities can be found in Aylesbury which is easily accessible by bus or car.

# Bedroom

Bedroom consists of a window, carpet laid to floor, light fitting to ceiling, wall mounted radiator and space for a bed and other furniture.