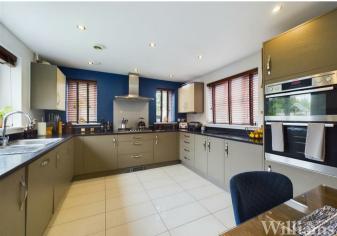

## **Kitchen / Breakfast Room**

Kitchen/breakfast room consists of a range of wall and base mounted units with worktops, inset sink bowl unit with mixer tap, inset gas hob, splashback and overhead extractor, integrated dishwasher, washing machine, oven, grill and fridge/freezer. Triple aspect windows, spotlights and light pendants to ceiling, tiled flooring, wall mounted radiator and French doors leading out to the rear garden. Space for a dining table set.