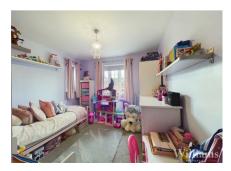

#### **Bedroom**

Bedroom consists of a window, carpet laid to floor, light fitting to ceiling, wall mounted radiator and space for a double bed and other furniture.

#### Bedroom

Bedroom consists of a window, carpet laid to floor, light fitting to ceiling, wall mounted radiator and space for a bed and other furniture.

The property is located on a quiet road a short walk away from the Aylesbury Vale Parkway train station, which provides regular services directly into London Marylebone. A more extensive range of shopping, school and leisure facilities can be found in Aylesbury which is easily accessible by bus or car.

# Bedroom

Bedroom consists of a window, carpet laid to floor, light fitting to ceiling, wall mounted radiator and space for a bed and other furniture.