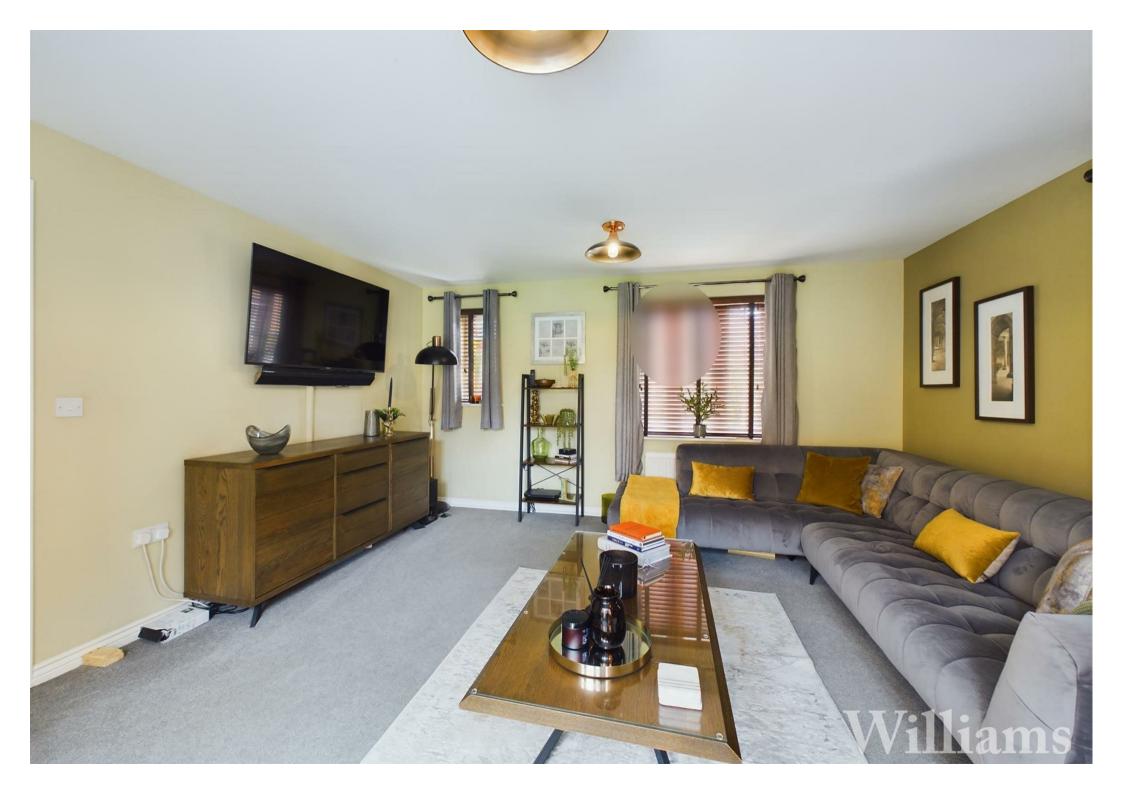

#### **Living Room**

Living room consists of dual aspect windows, French doors to the rear garden, light pendants to ceiling, carpet laid to floor, wall mounted radiator and space for a sofa set and a range of other furniture.