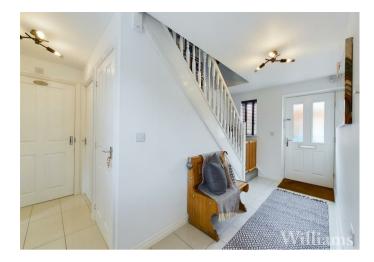

## **Entrance Hall**

Enter through the front door into the entrance hall with doors to the living room, dining room, kitchen/breakfast room and downstairs wc.