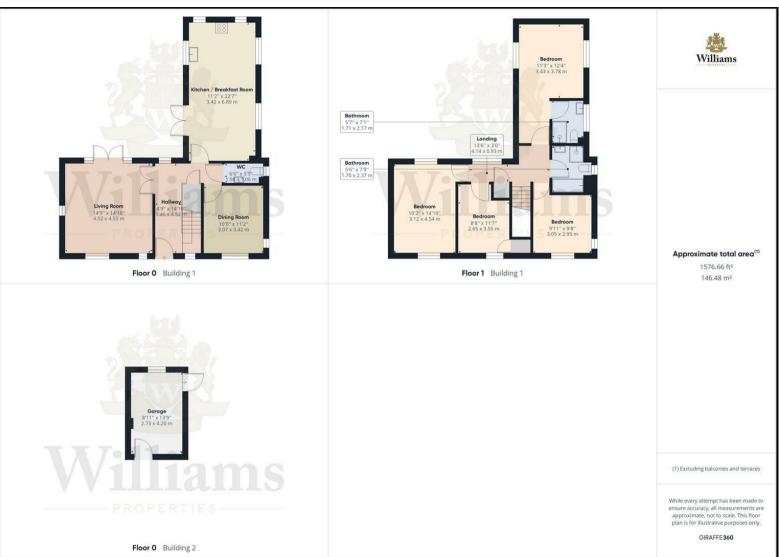

## **Entrance Hall**

Enter through the front door into the entrance hall with doors to the living room, dining room, kitchen/breakfast room and downstairs wc.

#### **Living Room**

Living room consists of dual aspect windows, French doors to the rear garden, light pendants to ceiling, carpet laid to floor, wall mounted radiator and space for a sofa set and a range of other furniture.

# **Dining Room**

Dining room consists of dual aspect windows, light pendant to ceiling, wood effect flooring, wall mounted radiator and space for a large dining table set.

- Berryfields
- Detached Family Home
- Garage & Parking
- Close To Local Amenities
- Four Bedrooms
- Two Reception Rooms
- Close To Schools
- Low Maintenance Garden

#### WC

WC comprises pedestal hand wash basin, low level wc, wall mounted radiator, tiled flooring and a frosted window.

## **Kitchen / Breakfast Room**

Kitchen/breakfast room consists of a range of wall and base mounted units with worktops, inset sink bowl unit with mixer tap, inset gas hob, splashback and overhead extractor, integrated dishwasher, washing machine, oven, grill and fridge/freezer. Triple aspect windows, spotlights and light pendants to ceiling, tiled flooring, wall mounted radiator and French doors leading out to the rear garden. Space for a dining table set.

#### First Floor

Doors to all bedrooms, bathroom and access to the loft space.

# Master Bedroom & En Suite

Bedroom consists of carpet laid to floor, ceiling light fan, spotlights to ceiling, wall mounted radiator and dual aspect windows. Space for a king size bed and other bedroom furniture. En suite comprises a low level wc, pedestal hand wash basin, enclosed shower cubicle, wall mounted radiator and window.

#### **Bedroom**

Bedroom consists of a window, carpet laid to floor, light fitting to ceiling, wall mounted radiator and space for a double bed and other furniture.

#### Bedroom

Bedroom consists of a window, carpet laid to floor, light fitting to ceiling, wall mounted radiator and space for a bed and other furniture.

The property is located on a quiet road a short walk away from the Aylesbury Vale Parkway train station, which provides regular services directly into London Marylebone. A more extensive range of shopping, school and leisure facilities can be found in Aylesbury which is easily accessible by bus or car.

# Bedroom

Bedroom consists of a window, carpet laid to floor, light fitting to ceiling, wall mounted radiator and space for a bed and other furniture.

#### **Bathroom**

Bathroom suite comprising a panelled bathtub, pedestal hand wash basin, low level wc and enclosed shower cubicle. Tiling to splash sensitive areas, wall mounted radiator, spotlights to ceiling and a frosted window.

## Garage & Parking

Garage with up and over door, light and power supply. Parking to the front of the garage.