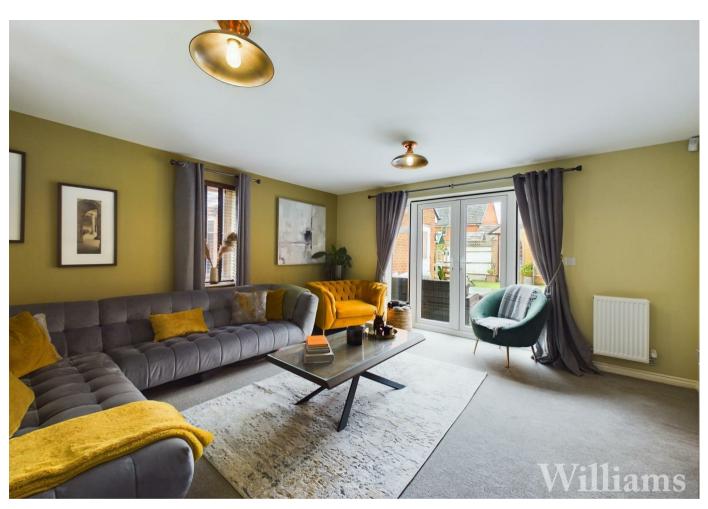

#### **Living Room**

Living room consists of dual aspect windows, French doors to the rear garden, light pendants to ceiling, carpet laid to floor, wall mounted radiator and space for a sofa set and a range of other furniture.