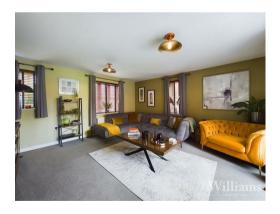

#### **Living Room**

Living room consists of dual aspect windows, French doors to the rear garden, light pendants to ceiling, carpet laid to floor, wall mounted radiator and space for a sofa set and a range of other furniture.