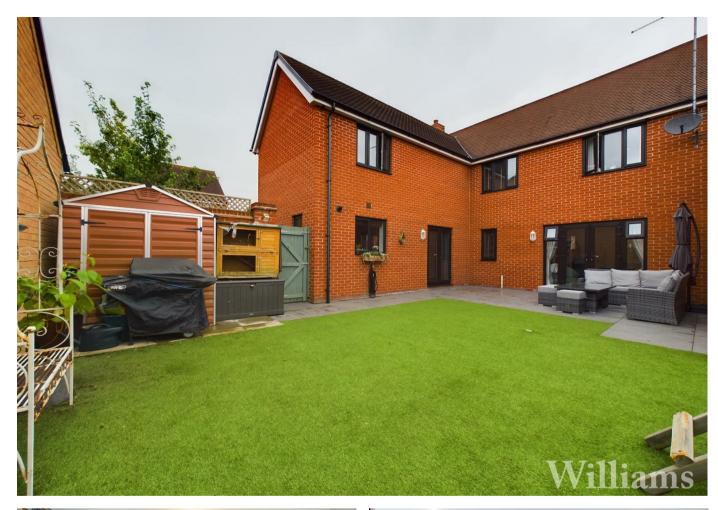

#### Rear Garden

Enclosed rear garden with a paved patio area, artificial lawn laid, garden shed, gated access to the side and access to the garage.

## Garage & Parking

Garage with up and over door, light and power supply. Parking to the front of the garage.