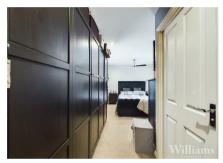

# Master Bedroom & En Suite

Bedroom consists of carpet laid to floor, ceiling light fan, spotlights to ceiling, wall mounted radiator and dual aspect windows. Space for a king size bed and other bedroom furniture. En suite comprises a low level wc, pedestal hand wash basin, enclosed shower cubicle, wall mounted radiator and window.