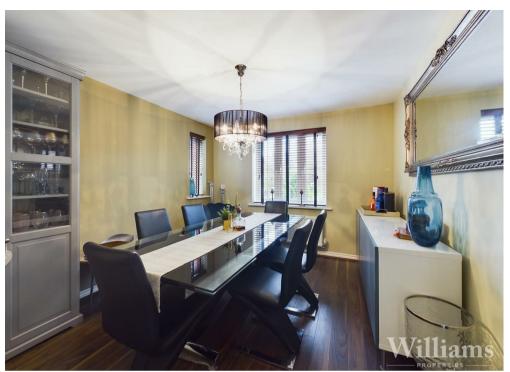

# **Dining Room**

Dining room consists of dual aspect windows, light pendant to ceiling, wood effect flooring, wall mounted radiator and space for a large dining table set.

- Berryfields
- Detached Family Home
- Garage & Parking
- Close To Local Amenities
- Four Bedrooms
- Two Reception Rooms
- Close To Schools
- Low Maintenance Garden