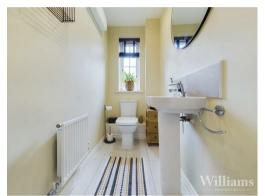

#### WC

WC comprises pedestal hand wash basin, low level wc, wall mounted radiator, tiled flooring and a frosted window.