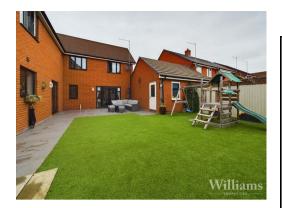

#### Rear Garden

Enclosed rear garden with a paved patio area, artificial lawn laid, garden shed, gated access to the side and access to the garage.

## Garage & Parking

Garage with up and over door, light and power supply. Parking to the front of the garage.