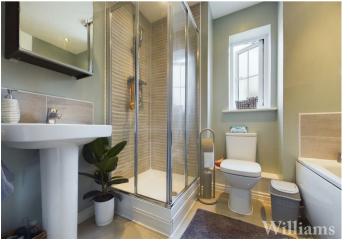

#### **Bathroom**

Bathroom suite comprising a panelled bathtub, pedestal hand wash basin, low level wc and enclosed shower cubicle. Tiling to splash sensitive areas, wall mounted radiator, spotlights to ceiling and a frosted window.