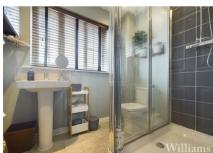

#### **Bathroom**

Bathroom suite comprising a panelled bathtub, pedestal hand wash basin, low level wc and enclosed shower cubicle. Tiling to splash sensitive areas, wall mounted radiator, spotlights to ceiling and a frosted window.