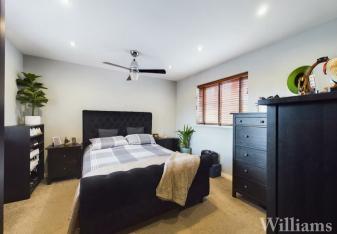

# Master Bedroom & En Suite

Bedroom consists of carpet laid to floor, ceiling light fan, spotlights to ceiling, wall mounted radiator and dual aspect windows. Space for a king size bed and other bedroom furniture. En suite comprises a low level wc, pedestal hand wash basin, enclosed shower cubicle, wall mounted radiator and window.