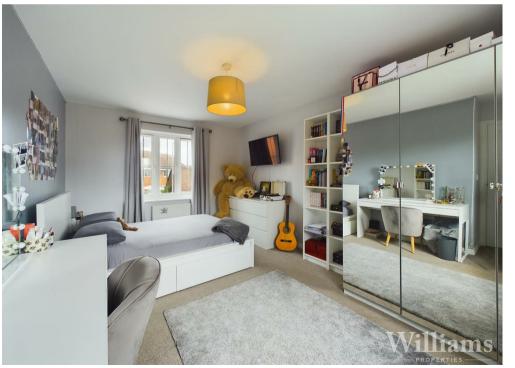

#### **Bedroom**

Bedroom consists of a window, carpet laid to floor, light fitting to ceiling, wall mounted radiator and space for a double bed and other furniture.

#### Bedroom

Bedroom consists of a window, carpet laid to floor, light fitting to ceiling, wall mounted radiator and space for a bed and other furniture.

The property is located on a quiet road a short walk away from the Aylesbury Vale Parkway train station, which provides regular services directly into London Marylebone. A more extensive range of shopping, school and leisure facilities can be found in Aylesbury which is easily accessible by bus or car.

# Bedroom

Bedroom consists of a window, carpet laid to floor, light fitting to ceiling, wall mounted radiator and space for a bed and other furniture.