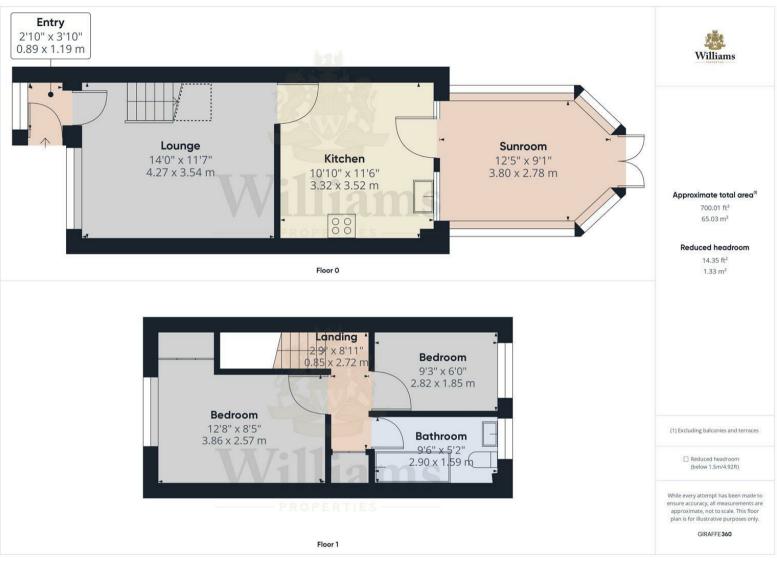

## 14 Ascott Road

## | Aylesbury | | HP20 1HX

NEW INSTRUCTION!!! Williams are delighted to bring to market this recently refurbished 2 bedroom terraced property situated within walking distance to Aylesbury Town Centre. The property consists of entrance hall with space for coats and shoes, door to lounge with wooden flooring, newly fitted kitchen with space for washing machine and dishwasher, built in cooker and small fridge, door to conservatory with newly laid wooden flooring, door to rear garden with shed and gate to parking at the rear of the property, stairs rise from the lounge to the first