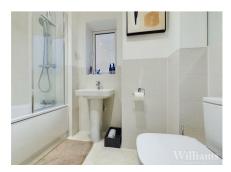

#### athroom

Bathroom comprises a pedestal hand wash basin, low level wc, panelled bathtub with shower and screen, tiling to splash sensitive areas, radiator, spotlights to ceiling and a frosted window.