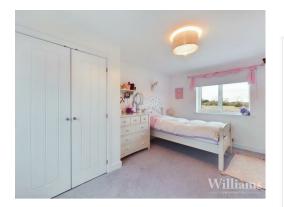

#### Bedroom

Bedroom consists of dual aspect windows, built in wardrobe, carpet laid to floor, light fitting to ceiling, radiators and space for a double bed and other furniture.

#### **Bedroom**

Bedroom consists of a window to the front aspect, built in wardrobe, carpet laid to floor, light fitting to ceiling, radiator and space for a double bed and other furniture.

#### Bedroom

Bedroom consists of windows to the front and side aspect, built in wardrobe, carpet laid to floor, light fitting to ceiling, radiator and space for a double bed and other furniture.