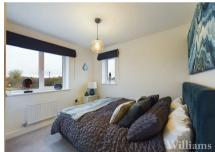

#### Bedroom

Bedroom consists of dual aspect windows, built in wardrobe, carpet laid to floor, light fitting to ceiling, radiators and space for a double bed and other furniture.

#### **Bedroom**

Bedroom consists of a window to the front aspect, built in wardrobe, carpet laid to floor, light fitting to ceiling, radiator and space for a double bed and other furniture.

#### Bedroom

Bedroom consists of windows to the front and side aspect, built in wardrobe, carpet laid to floor, light fitting to ceiling, radiator and space for a double bed and other furniture.