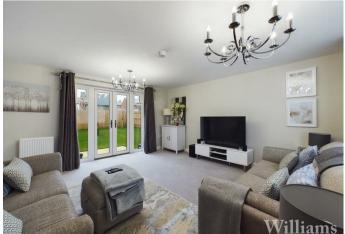

#### **Living Room**

Living room consists of windows to the front aspect, French doors to the rear garden, carpet laid to floor, light fittings to ceiling, radiator and space for a sofa suite and other furniture.