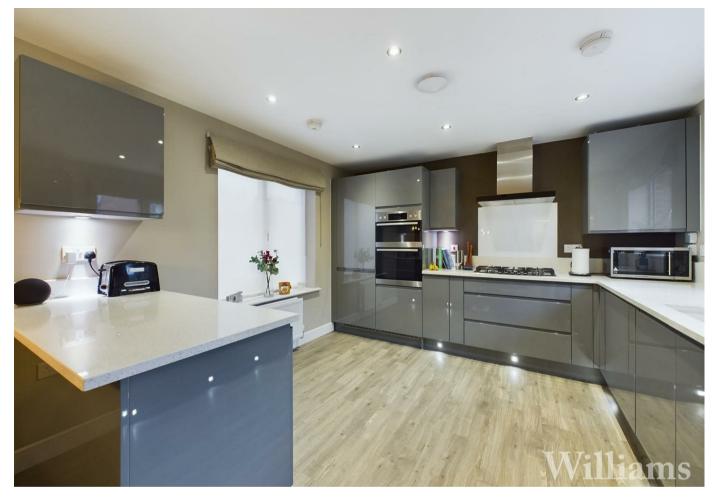

#### Kitchen / Diner

Kitchen consists of a range of wall and base mounted units with Silestone worktops, inset sink unit with mixer tap, inset gas hob, splashback and overhead extractor, integrated double oven, fridge/freezer, washing machine and dishwasher. Under cabinet lighting, Amtico flooring, radiators, dual aspect windows and French doors to the rear garden. Space for dining table set and other furniture.