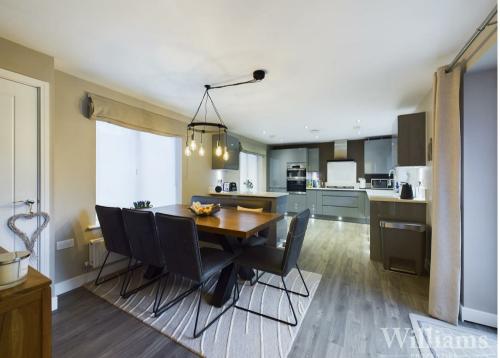

#### Kitchen / Diner

Kitchen consists of a range of wall and base mounted units with Silestone worktops, inset sink unit with mixer tap, inset gas hob, splashback and overhead extractor, integrated double oven, fridge/freezer, washing machine and dishwasher. Under cabinet lighting, Amtico flooring, radiators, dual aspect windows and French doors to the rear garden. Space for dining table set and other furniture.