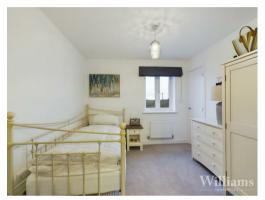

#### Bedroom

Bedroom consists of dual aspect windows, built in wardrobe, carpet laid to floor, light fitting to ceiling, radiators and space for a double bed and other furniture.

#### **Bedroom**

Bedroom consists of a window to the front aspect, built in wardrobe, carpet laid to floor, light fitting to ceiling, radiator and space for a double bed and other furniture.

#### Bedroom

Bedroom consists of windows to the front and side aspect, built in wardrobe, carpet laid to floor, light fitting to ceiling, radiator and space for a double bed and other furniture.