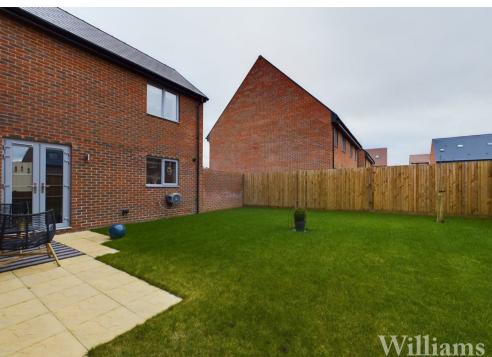

#### Garden

Fully enclosed rear garden with a paved patio leading to an area of lawn laid.

# **Parking**

Block paved driveway with space for two vehicles.