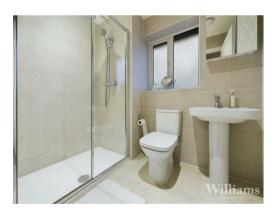

#### athroom

Bathroom comprises a pedestal hand wash basin, low level wc, panelled bathtub with shower and screen, tiling to splash sensitive areas, radiator, spotlights to ceiling and a frosted window.