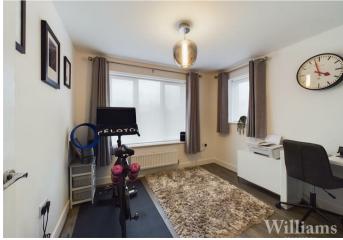

#### Bedroom

Bedroom consists of dual aspect windows, built in wardrobe, carpet laid to floor, light fitting to ceiling, radiators and space for a double bed and other furniture.

#### **Bedroom**

Bedroom consists of a window to the front aspect, built in wardrobe, carpet laid to floor, light fitting to ceiling, radiator and space for a double bed and other furniture.

#### Bedroom

Bedroom consists of windows to the front and side aspect, built in wardrobe, carpet laid to floor, light fitting to ceiling, radiator and space for a double bed and other furniture.