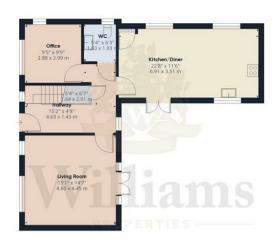

#### **Entrance Hall**

Enter through the front door into the entrance hall with doors to the office, wc, kitchen/diner and living room. Stairs rise to the first floor. Under stairs cupboard.

#### Office

Office consists of windows to the front and side aspect, wood effect flooring, radiator, light fitting to ceiling and space for a range of furniture.

#### wc

Comprising of base mounted units with worktop, inset sink unit, low level wc, radiator, spotlights to ceiling and a frosted window.

A well presented four bedroom detached home in the new development of Aston Reach, with an enclosed rear garden and driveway parking, located just off of the A41.

#### Kitchen / Diner

Kitchen consists of a range of wall and base mounted units with Silestone worktops, inset sink unit with mixer tap, inset gas hob, splashback and overhead extractor, integrated double oven, fridge/freezer, washing machine and dishwasher. Under cabinet lighting, Amtico flooring, radiators, dual aspect windows and French doors to the rear garden. Space for dining table set and other furniture.

#### **Living Room**

Living room consists of windows to the front aspect, French doors to the rear garden, carpet laid to floor, light fittings to ceiling, radiator and space for a sofa suite and other furniture.