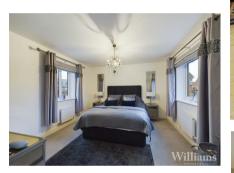

# Master Bedroom & En Suite

Bedroom consists of dual aspect windows, built in wardrobes, carpet laid to floor, radiators, light fitting to ceiling and space for a king size bed and other furniture. En suite is fully tiled and comprises a low level wc, pedestal hand wash basin, enclosed shower cubicle, radiator, spotlights to ceiling and a frosted window.