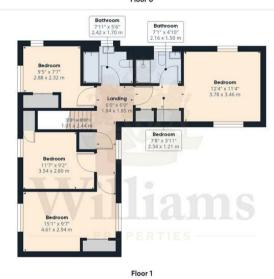

#### First Floor

Doors to all bedrooms and bathroom. Airing cupboard.

# Master Bedroom & En Suite

Bedroom consists of dual aspect windows, built in wardrobes, carpet laid to floor, radiators, light fitting to ceiling and space for a king size bed and other furniture. En suite is fully tiled and comprises a low level wc, pedestal hand wash basin, enclosed shower cubicle, radiator, spotlights to ceiling and a frosted window.

#### Bedroom

Bedroom consists of dual aspect windows, built in wardrobe, carpet laid to floor, light fitting to ceiling, radiators and space for a double bed and other furniture.

#### **Bedroom**

Bedroom consists of a window to the front aspect, built in wardrobe, carpet laid to floor, light fitting to ceiling, radiator and space for a double bed and other furniture.

#### Bedroom

Bedroom consists of windows to the front and side aspect, built in wardrobe, carpet laid to floor, light fitting to ceiling, radiator and space for a double bed and other furniture.

#### athroom

Bathroom comprises a pedestal hand wash basin, low level wc, panelled bathtub with shower and screen, tiling to splash sensitive areas, radiator, spotlights to ceiling and a frosted window.