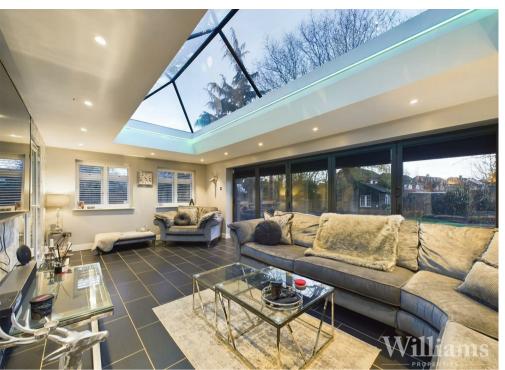

## **Family Room**

Family room consists of bi folding doors featuring privacy blinds opening out to the rear garden, under floor heating, tiled flooring, spotlights to ceiling, dual aspect windows, slimline double glazed blue glass roof lantern and space for a sofa suite and a range of other furniture.