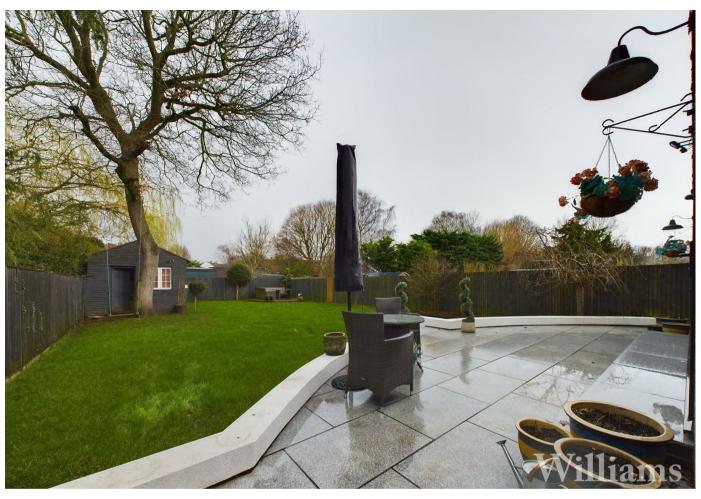

## Rear Garden

Enclosed rear garden with a paved patio area leading to an expanse of lawn laid, garden shed, raised decking area and gated access to the front.