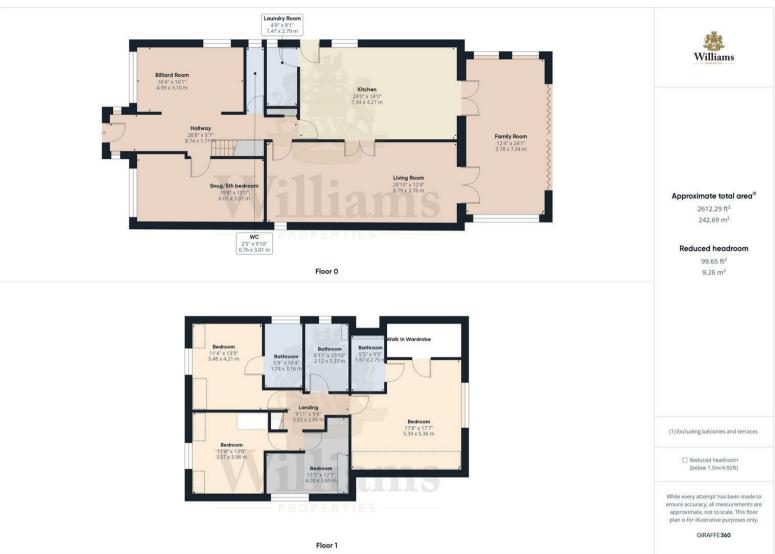

## **Entrance Hall**

Enter through the front door into the entrance hall with doors to the snug, wc, living room, kitchen and opening to the billiard room. Stairs rise to the first floor.

- Sought After Location
- Driveway Parking
- Good Road Links
- Southside Of Aylesbury
- Four Bedroom Detached Home
- Close To Schools
- Multiple Reception Rooms
- Three Bathrooms

## **Billiard Room**

Dual aspect room with tiled flooring, radiator, light fittings to ceiling and space for a range of furniture.

## Snug / 5th Bedroom

Snug/bedroom consists of a window to the front aspect, carpet laid to floor, light fitting to ceiling, radiator and space for a sofa set and a range of other furniture.

## WC

Comprising a low level wc, hand wash basin unit, radiator, half height tiling to walls and a frosted window.

## Kitchen

Kitchen consists of a range of wall and base mounted units, granite worktops. kitchen island with inset sink unit, space for range style cooker, American style fridge/freezer, integrated dishwasher, tiled flooring, spotlights to ceiling, doors to the utility and side of the property and double doors leading into the family room. Space for a large dining table set.

#### Utility

Space and plumbing for washing machine and tumble dryer. Extra storage space.

## **Living Room**

Living room consists of carpet laid to floor, light pendants to ceiling, radiator, feature log burner and space for a sofa suite and other furniture. Double doors lead into the kitchen with French doors leading to the family room.

## **Family Room**

Family room consists of bi folding doors featuring privacy blinds opening out to the rear garden, under floor heating, tiled flooring, spotlights to ceiling, dual aspect windows, slimline double glazed blue glass roof lantern and space for a sofa suite and a range of other furniture.

#### First Floor

Doors to all bedrooms and bathroom.

## **Bedroom One & En Suite**

Bedroom consists of a window to the rear aspect, sky light, carpet laid to floor, radiator, light fittings to ceiling, doors to the en suite and walk in wardrobe. Space for a super king size bed and other furniture. En suite is fully tiled and comprises a walk in shower, hand wash basin unit, low level wc, heated towel rail and sky light.

## **Bedroom Two & En Suite**

Bedroom consists of a window to the front aspect, carpet laid to floor, light fitting to ceiling, radiator and space for a double bed and other furniture. En suite is fully tiled and comprises an enclosed shower cubicle, low level wc, pedestal hand wash basin, heated towel rail and a frosted window.

## **Bedroom Three**

Bedroom consists of a window to the front aspect, carpet laid to floor, light fitting to ceiling, radiator and space for a double bed and other furniture.

## **Bedroom Four**

Bedroom consists of a window to the side aspect, carpet laid to floor, light fitting to ceiling, radiator and space for a single bed and other furniture.

#### **Bathroom**

Bathroom is fully tiled and comprises a bathtub with shower attachment, low level wc, pedestal hand wash basin, heated towel rail and a frosted window.