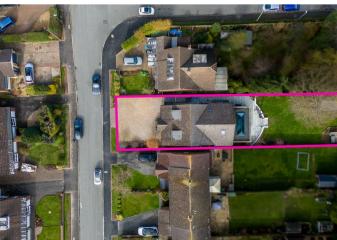

## Rear Garden

Enclosed rear garden with a paved patio area leading to an expanse of lawn laid, garden shed, raised decking area and gated access to the front.

## **Parking**

Gravelled driveway with parking for multiple vehicles.