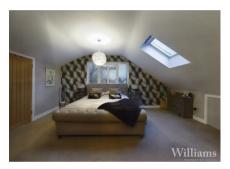

## **Bedroom One & En Suite**

Bedroom consists of a window to the rear aspect, sky light, carpet laid to floor, radiator, light fittings to ceiling, doors to the en suite and walk in wardrobe. Space for a super king size bed and other furniture. En suite is fully tiled and comprises a walk in shower, hand wash basin unit, low level wc, heated towel rail and sky light.