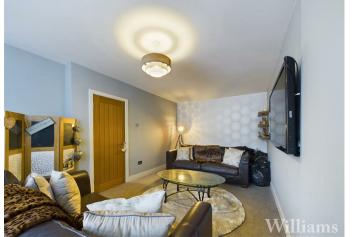

## Snug / 5th Bedroom

Snug/bedroom consists of a window to the front aspect, carpet laid to floor, light fitting to ceiling, radiator and space for a sofa set and a range of other furniture.

## **Living Room**

Living room consists of carpet laid to floor, light pendants to ceiling, radiator, feature log burner and space for a sofa suite and other furniture. Double doors lead into the kitchen with French doors leading to the family room.