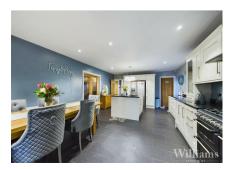

## Kitchen

Kitchen consists of a range of wall and base mounted units, granite worktops. kitchen island with inset sink unit, space for range style cooker, American style fridge/freezer, integrated dishwasher, tiled flooring, spotlights to ceiling, doors to the utility and side of the property and double doors leading into the family room. Space for a large dining table set.