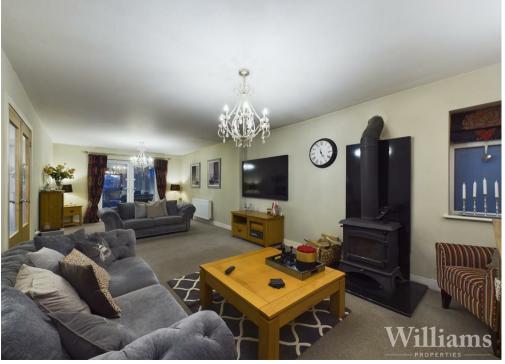

## **Living Room**

Living room consists of carpet laid to floor, light pendants to ceiling, radiator, feature log burner and space for a sofa suite and other furniture. Double doors lead into the kitchen with French doors leading to the family room.