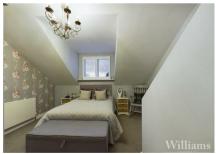

## **Bedroom Two & En Suite**

Bedroom consists of a window to the front aspect, carpet laid to floor, light fitting to ceiling, radiator and space for a double bed and other furniture. En suite is fully tiled and comprises an enclosed shower cubicle, low level wc, pedestal hand wash basin, heated towel rail and a frosted window.

## **Bedroom Three**

Bedroom consists of a window to the front aspect, carpet laid to floor, light fitting to ceiling, radiator and space for a double bed and other furniture.

## **Bedroom Four**

Bedroom consists of a window to the side aspect, carpet laid to floor, light fitting to ceiling, radiator and space for a single bed and other furniture.