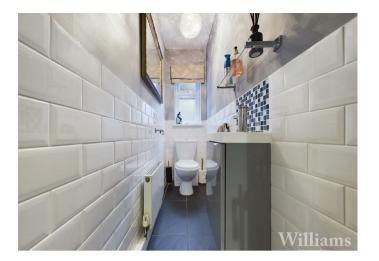

## WC

Comprising a low level wc, hand wash basin unit, radiator, half height tiling to walls and a frosted window.