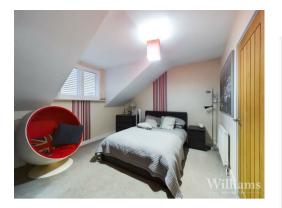

## **Bedroom One & En Suite**

Bedroom consists of a window to the rear aspect, sky light, carpet laid to floor, radiator, light fittings to ceiling, doors to the en suite and walk in wardrobe. Space for a super king size bed and other furniture. En suite is fully tiled and comprises a walk in shower, hand wash basin unit, low level wc, heated towel rail and sky light.

## **Bedroom Two & En Suite**

Bedroom consists of a window to the front aspect, carpet laid to floor, light fitting to ceiling, radiator and space for a double bed and other furniture. En suite is fully tiled and comprises an enclosed shower cubicle, low level wc, pedestal hand wash basin, heated towel rail and a frosted window.

## **Bedroom Three**

Bedroom consists of a window to the front aspect, carpet laid to floor, light fitting to ceiling, radiator and space for a double bed and other furniture.

## **Bedroom Four**

Bedroom consists of a window to the side aspect, carpet laid to floor, light fitting to ceiling, radiator and space for a single bed and other furniture.