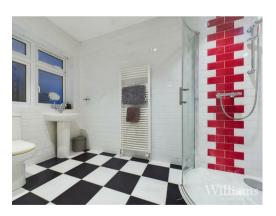

#### **Bathroom**

Bathroom is fully tiled and comprises a bathtub with shower attachment, low level wc, pedestal hand wash basin, heated towel rail and a frosted window.