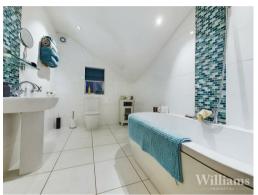

## **Bedroom One & En Suite**

Bedroom consists of a window to the rear aspect, sky light, carpet laid to floor, radiator, light fittings to ceiling, doors to the en suite and walk in wardrobe. Space for a super king size bed and other furniture. En suite is fully tiled and comprises a walk in shower, hand wash basin unit, low level wc, heated towel rail and sky light.

## **Bedroom Two & En Suite**

Bedroom consists of a window to the front aspect, carpet laid to floor, light fitting to ceiling, radiator and space for a double bed and other furniture. En suite is fully tiled and comprises an enclosed shower cubicle, low level wc, pedestal hand wash basin, heated towel rail and a frosted window.

#### **Bathroom**

Bathroom is fully tiled and comprises a bathtub with shower attachment, low level wc, pedestal hand wash basin, heated towel rail and a frosted window.