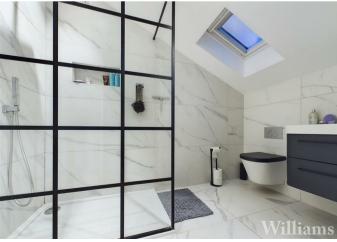

## **Bedroom One & En Suite**

Bedroom consists of a window to the rear aspect, sky light, carpet laid to floor, radiator, light fittings to ceiling, doors to the en suite and walk in wardrobe. Space for a super king size bed and other furniture. En suite is fully tiled and comprises a walk in shower, hand wash basin unit, low level wc, heated towel rail and sky light.

## **Bedroom Two & En Suite**

Bedroom consists of a window to the front aspect, carpet laid to floor, light fitting to ceiling, radiator and space for a double bed and other furniture. En suite is fully tiled and comprises an enclosed shower cubicle, low level wc, pedestal hand wash basin, heated towel rail and a frosted window.

#### **Bathroom**

Bathroom is fully tiled and comprises a bathtub with shower attachment, low level wc, pedestal hand wash basin, heated towel rail and a frosted window.