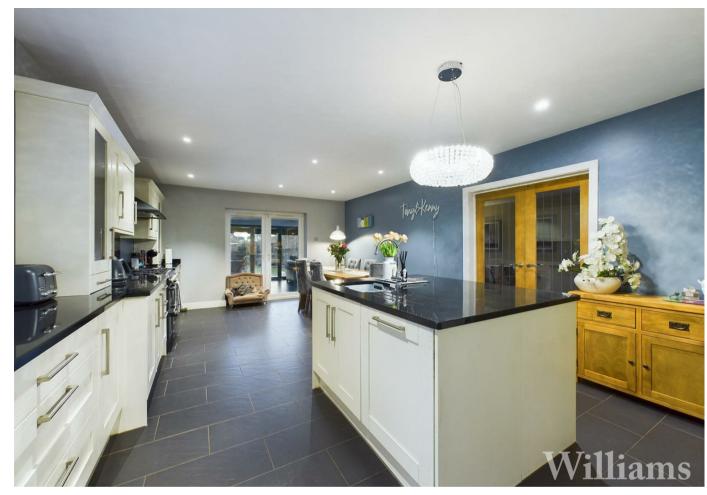

## Kitchen

Kitchen consists of a range of wall and base mounted units, granite worktops. kitchen island with inset sink unit, space for range style cooker, American style fridge/freezer, integrated dishwasher, tiled flooring, spotlights to ceiling, doors to the utility and side of the property and double doors leading into the family room. Space for a large dining table set.

## **Living Room**

Living room consists of carpet laid to floor, light pendants to ceiling, radiator, feature log burner and space for a sofa suite and other furniture. Double doors lead into the kitchen with French doors leading to the family room.

## **Family Room**

Family room consists of bi folding doors featuring privacy blinds opening out to the rear garden, under floor heating, tiled flooring, spotlights to ceiling, dual aspect windows, slimline double glazed blue glass roof lantern and space for a sofa suite and a range of other furniture.