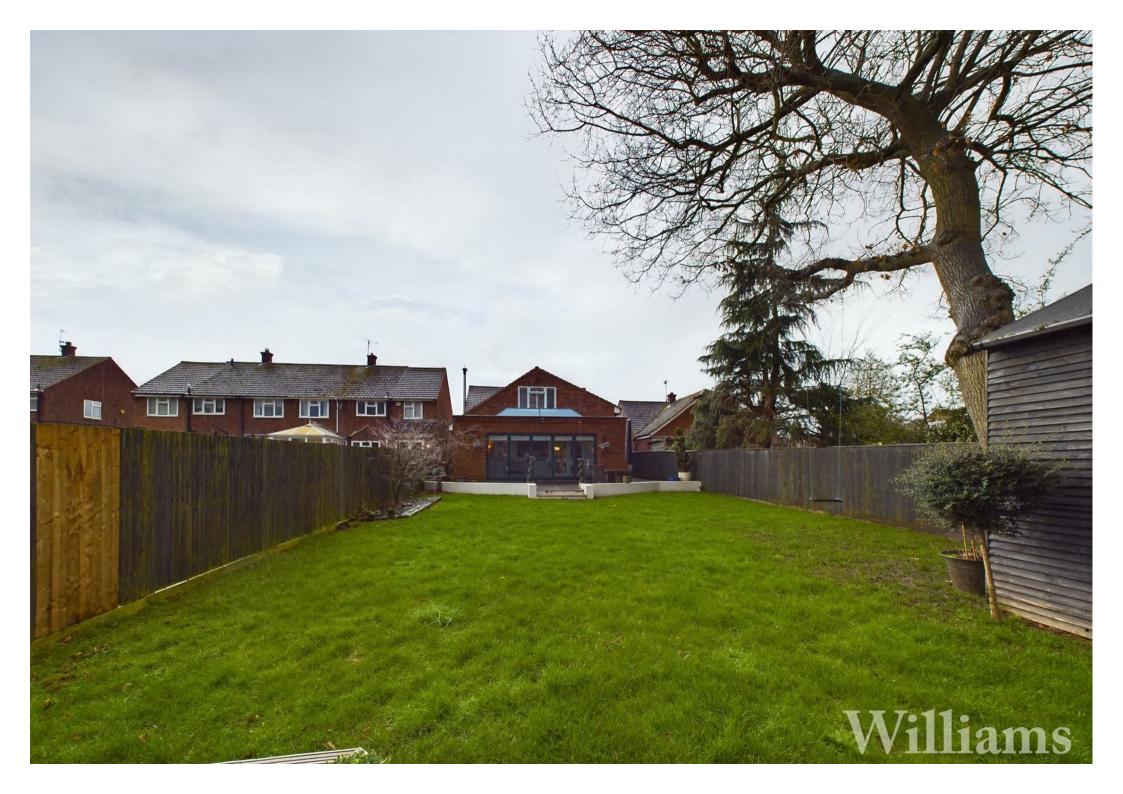

## Rear Garden

Enclosed rear garden with a paved patio area leading to an expanse of lawn laid, garden shed, raised decking area and gated access to the front.