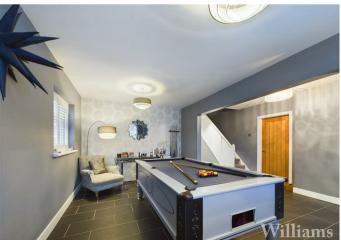

## **Billiard Room**

Dual aspect room with tiled flooring, radiator, light fittings to ceiling and space for a range of furniture.