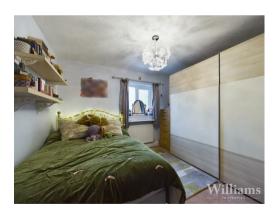

#### Bedroom One

Bedroom one consists of a window, light pendant to ceiling and wall mounted radiator. Space for a double bed and other bedroom furniture.

#### Bedroom Two

Bedroom two consists of a window, light pendant to ceiling and wall mounted radiator. Space for a double bed and other bedroom furniture.

#### **Bedroom Three**

Bedroom three consists of a window, light pendant to ceiling, wall mounted radiator and large built in wardrobe. Space for a double bed and other bedroom furniture.

#### **Bedroom Four**

Bedroom four consists of dual aspect windows, light pendant to ceiling and wall mounted radiator. Space for a double bed and other bedroom furniture.