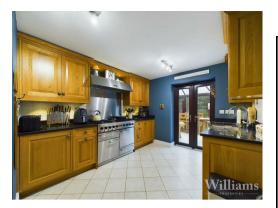

#### Kitche

Kitchen comprises a range of wall and base mounted units with square edge worktops, inset ceramic sink bowl unit with mixer tap, space for a range cooker, splashback and extractor fan. Tiled flooring, light fittings to ceiling and doors to the utility, study and conservatory.