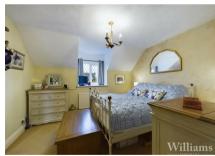

#### Bedroom One

Bedroom one consists of a window, light pendant to ceiling and wall mounted radiator. Space for a double bed and other bedroom furniture.

#### Bedroom Two

Bedroom two consists of a window, light pendant to ceiling and wall mounted radiator. Space for a double bed and other bedroom furniture.

#### **Bedroom Three**

Bedroom three consists of a window, light pendant to ceiling, wall mounted radiator and large built in wardrobe. Space for a double bed and other bedroom furniture.

#### **Bedroom Four**

Bedroom four consists of dual aspect windows, light pendant to ceiling and wall mounted radiator. Space for a double bed and other bedroom furniture.