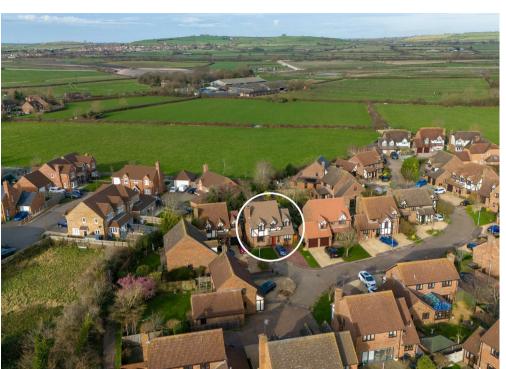

#### Waddesdon

Waddesdon village is steeped in history including a church of Norman origins and the magnificent Waddesdon Manor. Extensive shopping facilities are situated at Bicester Village Retail Outlet, Aylesbury, Milton Keynes and Oxford. The village itself offers a Shop including a Post Office, a Doctor's Surgery, Dentist, Pubs, the Five Arrows Hotel and an Indian Restaurant. Primary and Secondary Schools can be found in the village and Grammar Schools at nearby Aylesbury. Commuting by train can be found just 4miles away at the Aylesbury Parkway station with railway links to London (Marylebone approx. 57 mins).

The commuter village of
Waddesdon offers a general store
with Post Office, Doctor's
Surgery, Dentist, Public houses,
and the renowned Five Arrows
Hotel. Primary and Secondary
Schools can be found in the village
and Grammar Schools at nearby
Aylesbury. A fantastic new cycle
path links Waddesdon directly to
the Aylesbury Vale Parkway
station.