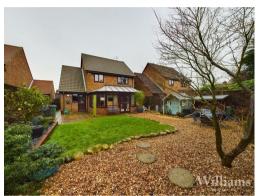

#### Rear Garden

Fully enclosed rear garden with a paved patio area, gravelled area and laid lawn. Wooden planters, plants, shrubs and small trees. Gate access to the front of the property. Outside light and tap.

#### **Driveway Parking**

Block paved driveway with parking for a number of vehicles. Lawn area with plants and shrubs.