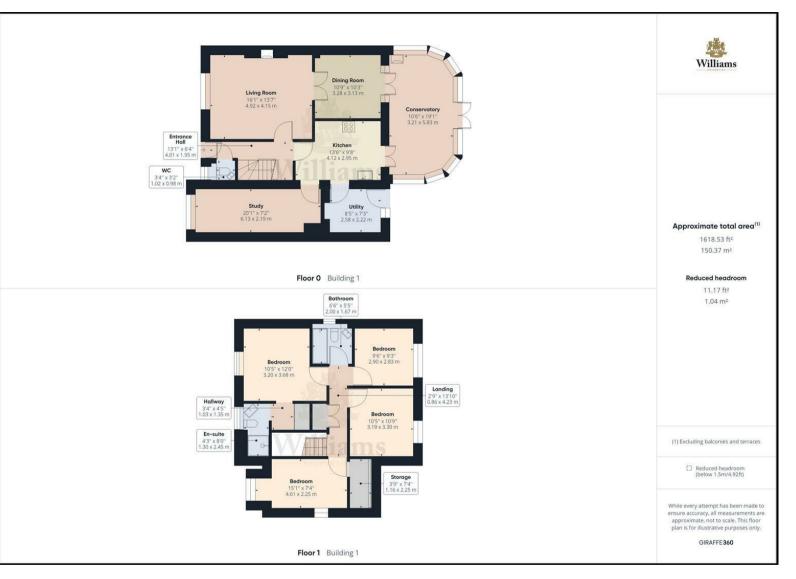

#### **Entrance Hall**

Enter through the front door into the entrance hall consisting of doors to the living room, kitchen and downstairs wc. Stairs rise to the first floor.

#### **Downstairs WC**

Downstairs wc consists of a low level wc, hand wash basin and a frosted window to the front aspect.

### **Living Room**

Living room consists of a window to the front aspect, Karndean flooring, brick built fireplace with log burner, light pendants to ceiling, wall mounted radiator and doors to the dining room. Space for a sofa suite and a range of other living room furniture.

#### **Dining Room**

Dining room consists of light pendant to ceiling, Karndean flooring and doors to the conservatory. Space for a large dining table set.

#### Study

Study consists of a window to the front aspect, Karndean flooring, light pendants to ceiling and wall mounted radiator. Space for a range of office furniture.

#### Kitche

Kitchen comprises a range of wall and base mounted units with square edge worktops, inset ceramic sink bowl unit with mixer tap, space for a range cooker, splashback and extractor fan. Tiled flooring, light fittings to ceiling and doors to the utility, study and conservatory.

#### **Utility Room**

Utility room consists of a range of wall and base mounted units with a square edge worktop, inset sink bowl unit with mixer tap, space for an American style fridge/freezer, washing machine and tumble dryer. Door leading out to the rear garden.

#### Conservatory

Large conservatory with windows to the surround, tiled flooring, light and power supply. French doors leading out to the rear garden. Space for a range of furniture.

#### First Floor

Doors to all four bedrooms and bathroom. Access to the loft space.

#### Bedroom One

Bedroom one consists of a window, light pendant to ceiling and wall mounted radiator. Space for a double bed and other bedroom furniture.

#### n Suite

En suite is fully tiled and comprises a low level wc, hand wash basin and enclosed shower cubicle. Heated towel rail, tiled flooring and a frosted window.

#### Bedroom Two

Bedroom two consists of a window, light pendant to ceiling and wall mounted radiator. Space for a double bed and other bedroom furniture.

#### **Bedroom Three**

Bedroom three consists of a window, light pendant to ceiling, wall mounted radiator and large built in wardrobe. Space for a double bed and other bedroom furniture.

#### **Bedroom Four**

Bedroom four consists of dual aspect windows, light pendant to ceiling and wall mounted radiator. Space for a double bed and other bedroom furniture.

#### Bathroom

Bathroom is part tiled and comprises a low level wc, hand wash basin and a panelled bathtub with shower attachment.