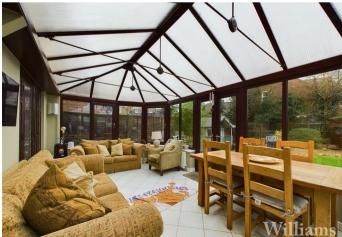

#### Conservatory

Large conservatory with windows to the surround, tiled flooring, light and power supply. French doors leading out to the rear garden. Space for a range of furniture.