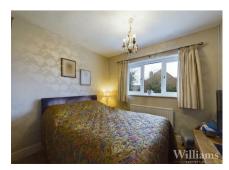

#### Bedroom One

Bedroom one consists of a window, light pendant to ceiling and wall mounted radiator. Space for a double bed and other bedroom furniture.

#### Bedroom Two

Bedroom two consists of a window, light pendant to ceiling and wall mounted radiator. Space for a double bed and other bedroom furniture.

#### **Bedroom Three**

Bedroom three consists of a window, light pendant to ceiling, wall mounted radiator and large built in wardrobe. Space for a double bed and other bedroom furniture.

#### **Bedroom Four**

Bedroom four consists of dual aspect windows, light pendant to ceiling and wall mounted radiator. Space for a double bed and other bedroom furniture.