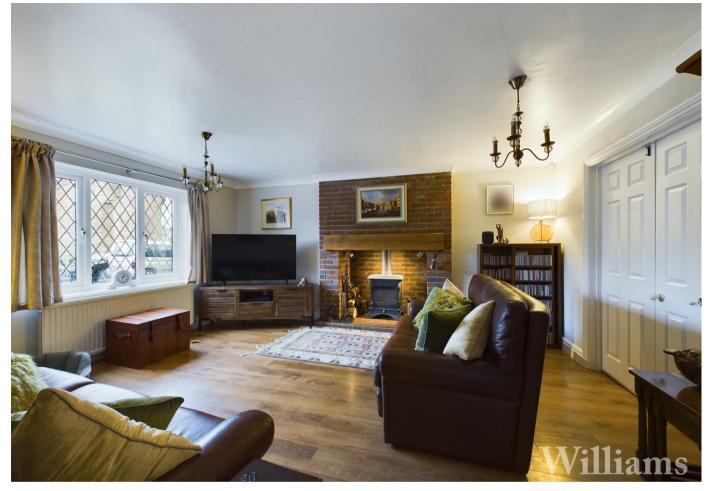

### **Living Room**

Living room consists of a window to the front aspect, Karndean flooring, brick built fireplace with log burner, light pendants to ceiling, wall mounted radiator and doors to the dining room. Space for a sofa suite and a range of other living room furniture.