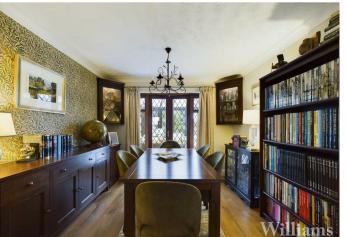

#### **Dining Room**

Dining room consists of light pendant to ceiling, Karndean flooring and doors to the conservatory. Space for a large dining table set.