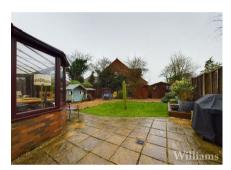

#### Rear Garden

Fully enclosed rear garden with a paved patio area, gravelled area and laid lawn. Wooden planters, plants, shrubs and small trees. Gate access to the front of the property. Outside light and tap.

#### **Driveway Parking**

Block paved driveway with parking for a number of vehicles. Lawn area with plants and shrubs.