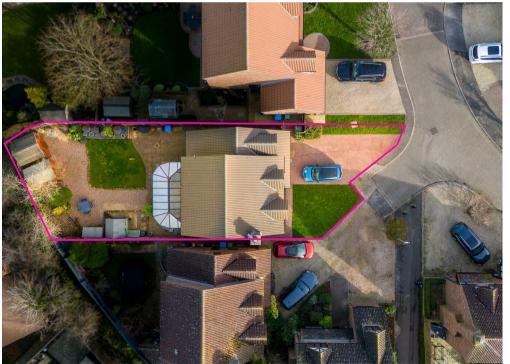

#### Rear Garden

Fully enclosed rear garden with a paved patio area, gravelled area and laid lawn. Wooden planters, plants, shrubs and small trees. Gate access to the front of the property. Outside light and tap.

#### **Driveway Parking**

Block paved driveway with parking for a number of vehicles. Lawn area with plants and shrubs.