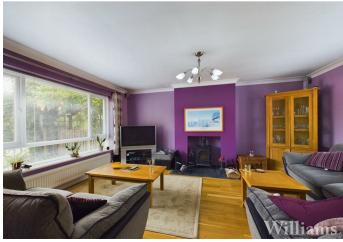

## **Living Room**

Living room consists of dual aspect windows, feature log burner, wood effect flooring, light pendants to ceiling, radiators and space for a sofa set, dining table and chairs and other furniture.