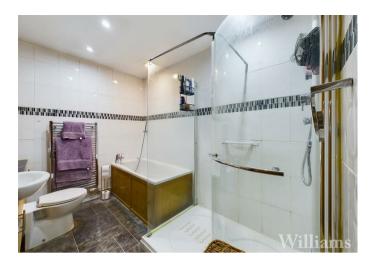

## **Bathroom**

Bathroom is fully tiled and comprises a low level wc, pedestal hand wash basin, enclosed shower cubicle, heated towel rail and a frosted window.

#### Bathroon

Bathroom is fully tiled and comprises a low level wc, hand wash basin unit with built in storage units, bathtub with shower attachment, heated towel rail, walk in shower cubicle and access to the loft space.