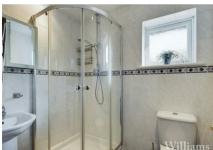

## **Bathroom**

Bathroom is fully tiled and comprises a low level wc, pedestal hand wash basin, enclosed shower cubicle, heated towel rail and a frosted window.

#### Bathroon

Bathroom is fully tiled and comprises a low level wc, hand wash basin unit with built in storage units, bathtub with shower attachment, heated towel rail, walk in shower cubicle and access to the loft space.