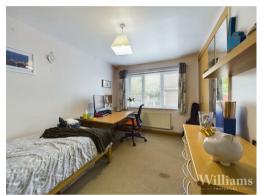

## Bedroom

Bedroom consists of built in wardrobes, carpet laid to floor, light fitting to ceiling, radiator and space for a double bed and other furniture.

#### Bedroom

Bedroom consists of built in wardrobes, carpet laid to floor, light fitting to ceiling, radiator and space for a double bed and other furniture.

#### **Bedroom**

Bedroom consists of dual aspect windows, carpet laid to floor, light fitting to ceiling, radiator and space for a king size bed and other furniture.