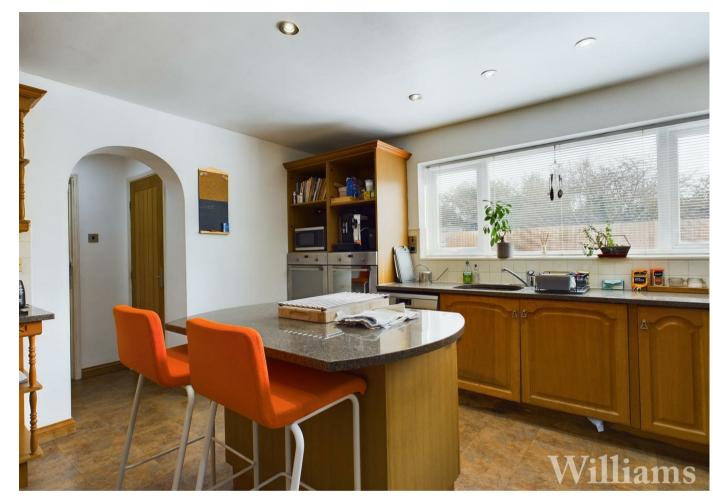

## Kitchen

Kitchen consists of a range of wall and base mounted units with worktops, inset sink bowl unit with mixer tap and window over, inset electric hob, inset double oven, space for dishwasher and American style fridge/freezer. Kitchen island with space for bar stools. Door to storage cupboard and door to an additional kitchen.