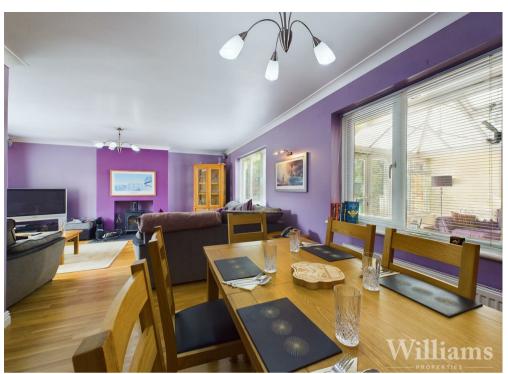

## **Living Room**

Living room consists of dual aspect windows, feature log burner, wood effect flooring, light pendants to ceiling, radiators and space for a sofa set, dining table and chairs and other furniture.