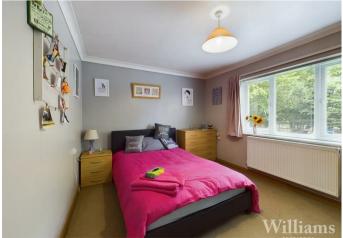

## Bedroom

Bedroom consists of built in wardrobes, carpet laid to floor, light fitting to ceiling, radiator and space for a double bed and other furniture.

#### Bedroom

Bedroom consists of built in wardrobes, carpet laid to floor, light fitting to ceiling, radiator and space for a double bed and other furniture.

#### **Bedroom**

Bedroom consists of dual aspect windows, carpet laid to floor, light fitting to ceiling, radiator and space for a king size bed and other furniture.