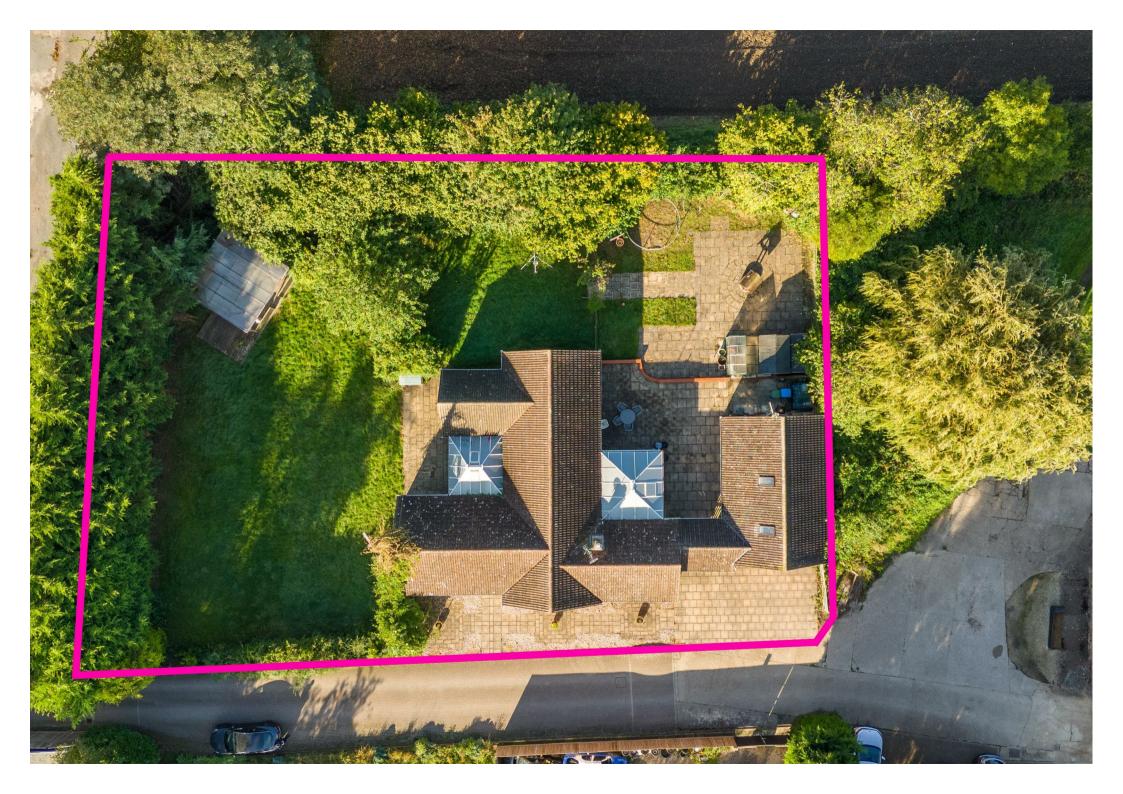

### Rear Garden

Block paved patio area's lead to an expanse of lawn, fully enclosed with shrubs, established trees.

## **Double Garage & Driveway**

Double garage with light and power. Block paved driveway with parking for multiple vehicles.