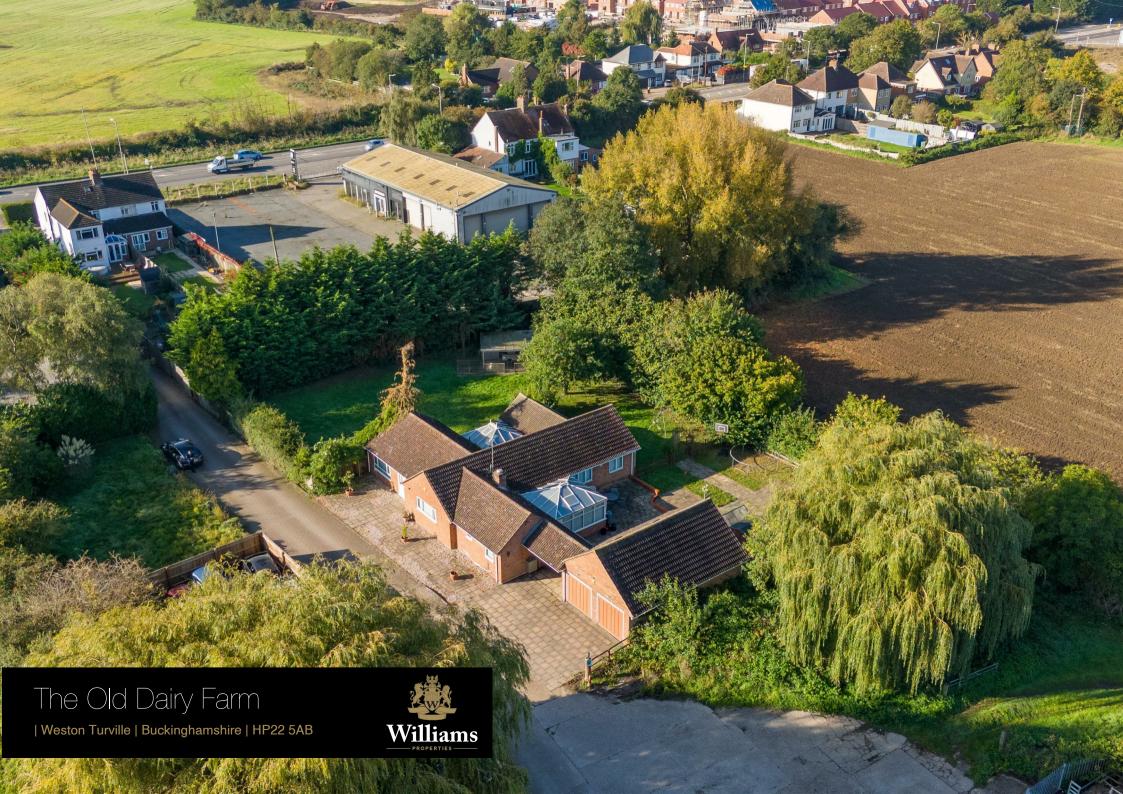

# The Old Dairy Farm

| Weston Turville | Buckinghamshire | HP22 5AB

Williams Properties are delighted to welcome to the market this imposing four bedroom detached bungalow, located in the Parish of Weston Turville. Set just off the Aston Clinton Road and surrounded by fields, this property consists of a living room, two sunrooms, two kitchens, four bedrooms, two bathrooms and a separate WC. Outside offers a superb large rear garden, double garage & ample driveway parking. Viewing comes highly recommended on this spacious home.

#### **Weston Turville**

Sought-after village of Weston Turville, which lies almost midway between the market town of Wendover and the county town of Aylesbury. This popular village offers local shops which cater for most day-to-day needs. There is also a local school, three public houses, a rugby club, popular golf club and nearby reservoir for sailing and angling. There is a choice of railway stations at either Wendover or Stoke Mandeville for London, Marylebone or from Tring station for London, Euston. The county town of Aylesbury is approximately three miles distant providing a good range of shopping and entertainment facilities, together with Grammar Schools. The A41 offers a swift connection with the