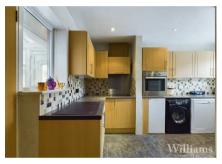

## Kitchen

Kitchen consists of a range of wall and base mounted units with worktops, inset sink bowl unit with mixer tap and window over, inset electric hob, inset double oven, space for dishwasher and American style fridge/freezer. Kitchen island with space for bar stools. Door to storage cupboard and door to an additional kitchen.