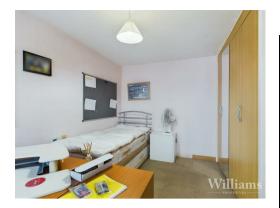

#### Bedroon

Bedroom consists of built in wardrobes, carpet laid to floor, light fitting to ceiling, radiator and space for a single bed and other furniture.

The property is located in the parish of Weston Turville, between Aylesbury and Wendover with a bus route linking both. There is a combined infant and junior school, small parade of shops, well attended church, three pubs/restaurants, a golf club and a village hall.

## Bedroom

Bedroom consists of built in wardrobes, carpet laid to floor, light fitting to ceiling, radiator and space for a double bed and other furniture.

#### Bedroom

Bedroom consists of built in wardrobes, carpet laid to floor, light fitting to ceiling, radiator and space for a double bed and other furniture.