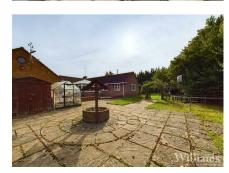

### Rear Garden

Block paved patio area's lead to an expanse of lawn, fully enclosed with shrubs, established trees.

## **Double Garage & Driveway**

Double garage with light and power. Block paved driveway with parking for multiple vehicles.