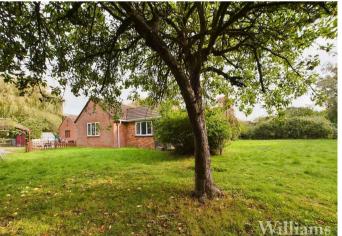

### Rear Garden

Block paved patio area's lead to an expanse of lawn, fully enclosed with shrubs, established trees.