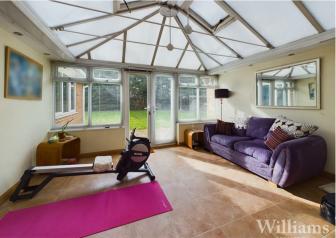

## Sun Room

Sun room consists of windows overlooking the rear garden, tiled flooring, radiator, spotlights and French doors to the garden. Space for a range of furniture.

#### Sun Room

Sun room consists of windows to the surround, wall lights, radiator and space for a range of furniture. Doors to a bedroom and leading out to the garden.