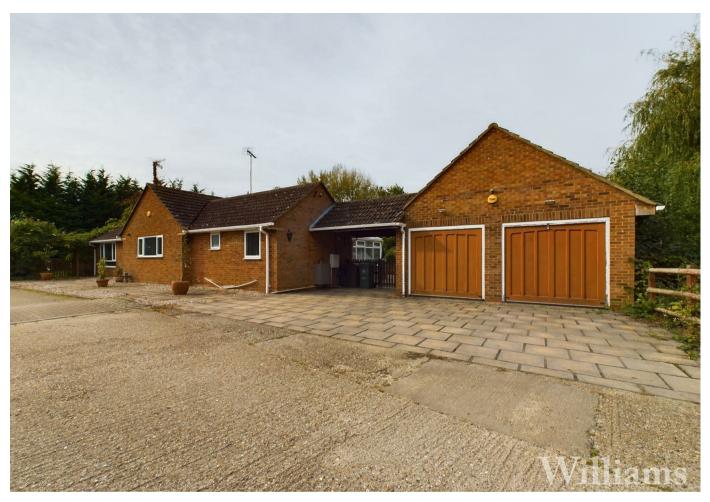

## **Double Garage & Driveway**

Double garage with light and power. Block paved driveway with parking for multiple vehicles.