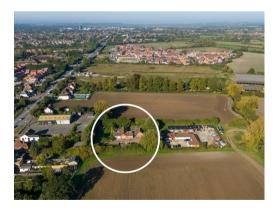

#### **Weston Turville**

Sought-after village of Weston Turville, which lies almost midway between the market town of Wendover and the county town of Aylesbury. This popular village offers local shops which cater for most day-to-day needs. There is also a local school, three public houses, a rugby club, popular golf club and nearby reservoir for sailing and angling. There is a choice of railway stations at either Wendover or Stoke Mandeville for London, Marylebone or from Tring station for London, Euston. The county town of Aylesbury is approximately three miles distant providing a good range of shopping and entertainment facilities, together with Grammar Schools. The A41 offers a swift connection with the