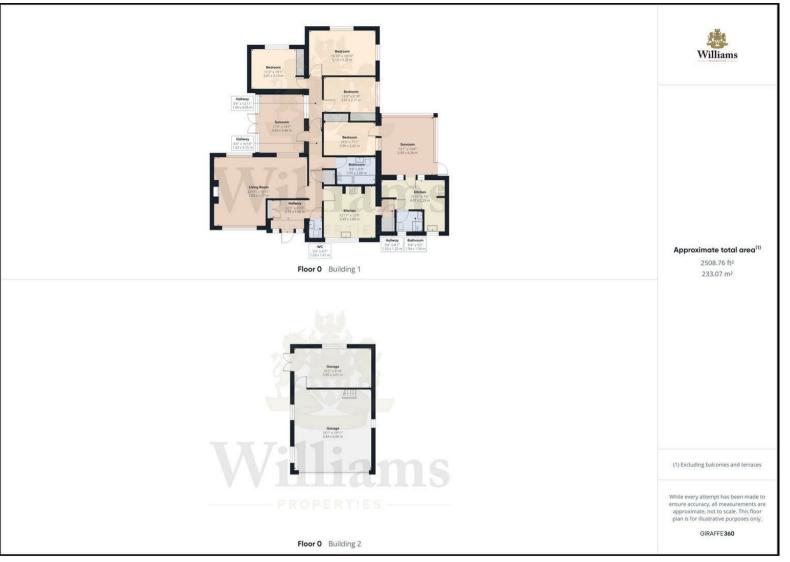

# The Old Dairy Farm

| Weston Turville | Buckinghamshire | HP22 5AB

Williams Properties are delighted to welcome to the market this imposing four bedroom detached bungalow, located in the Parish of Weston Turville. Set just off the Aston Clinton Road and surrounded by fields, this property consists of a living room, two sunrooms, two kitchens, four bedrooms, two bathrooms and a separate WC. Outside offers a superb large rear garden, double garage & ample driveway parking. Viewing comes highly recommended on this spacious home.

#### **Entrance Hal**

Enter through the front door into the entrance hall with doors to the wc, kitchen, living room, sunroom, all bedrooms and bathroom.

## WC

WC is fully tiled and comprises a hand wash basin, low level wc and a heated towel rail.

- Detached Bungalow
- Double Garage & Driveway
- Sought After Village Location
- Spacious Accommodation Throughout
- Four Bedrooms
- Large Rear Garden
- Excellent Road Links To A41
- Viewing Highly Advised

## **Living Room**

Living room consists of dual aspect windows, feature log burner, wood effect flooring, light pendants to ceiling, radiators and space for a sofa set, dining table and chairs and other furniture.

## Sun Room

Sun room consists of windows overlooking the rear garden, tiled flooring, radiator, spotlights and French doors to the garden. Space for a range of furniture.

## Kitchen

Kitchen consists of a range of wall and base mounted units with worktops, inset sink bowl unit with mixer tap and window over, inset electric hob, inset double oven, space for dishwasher and American style fridge/freezer. Kitchen island with space for bar stools. Door to storage cupboard and door to an additional kitchen.

## **Bathroom**

Bathroom is fully tiled and comprises a low level wc, pedestal hand wash basin, enclosed shower cubicle, heated towel rail and a frosted window.

## **Double Garage & Driveway**

Double garage with light and power. Block paved driveway with parking for multiple vehicles.