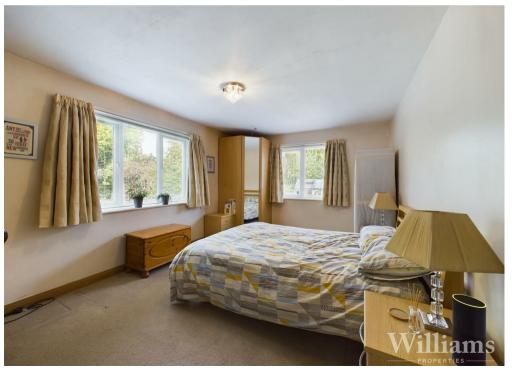

#### **Bedroom**

Bedroom consists of dual aspect windows, carpet laid to floor, light fitting to ceiling, radiator and space for a king size bed and other furniture.