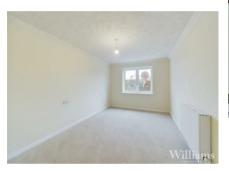

#### **Bedroom**

Bedroom consists of carpet laid to floor, wall mounted heater and light pendant to ceiling. Space for a double bed and a range of other bedroom furniture.

#### **Bedroom**

Bedroom consists of a built in mirrored wardrobe, carpet laid to floor, wall mounted heater and light pendant to ceiling. Space for a double bed and a range of other bedroom furniture.