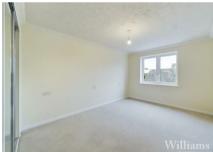

#### **Bedroom**

Bedroom consists of carpet laid to floor, wall mounted heater and light pendant to ceiling. Space for a double bed and a range of other bedroom furniture.

#### **Bedroom**

Bedroom consists of a built in mirrored wardrobe, carpet laid to floor, wall mounted heater and light pendant to ceiling. Space for a double bed and a range of other bedroom furniture.