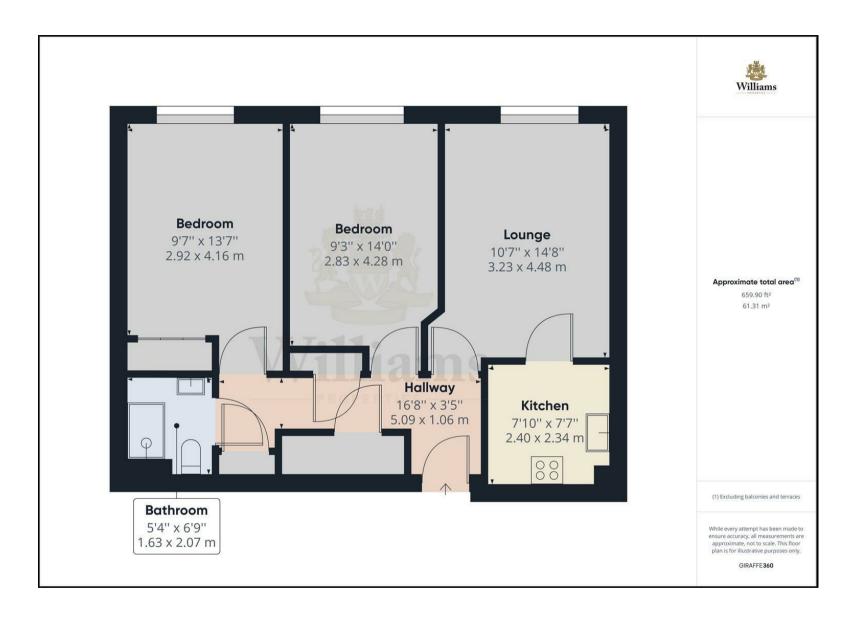

# **Entrance Hall**

Enter through the front door into the entrance hall consisting of doors to the living room, bedrooms, bathroom and storage cupboards.

All apartments are completely self-contained with their own front door, kitchens are tiled with colour-coordinated worktops, and come with integrated appliances. There is a choice of one and two bedroom apartments.

# **Living Room**

Living room consists of carpet laid to floor, light pendants to ceiling, window and wall mounted heater. Door leading into the kitchen. Space for a sofa suite and a range of other living and dining room furniture.

#### Kitchen

Fully fitted kitchen with a range of wall and base mounted units, worktops and tiling to splash sensitive areas, inset sink bowl unit with mixer tap, integrated electric hob with extractor over, oven, washer/dryer and fridge/freezer.

#### **Bedroom**

Bedroom consists of carpet laid to floor, wall mounted heater and light pendant to ceiling. Space for a double bed and a range of other bedroom furniture.

#### **Bedroom**

Bedroom consists of a built in mirrored wardrobe, carpet laid to floor, wall mounted heater and light pendant to ceiling. Space for a double bed and a range of other bedroom furniture.

#### **Bathroom**

Bathroom is fully tiled and comprises a wc, hand wash basin unit with storage, heated towel rail and an enclosed walk in shower with hand rail.