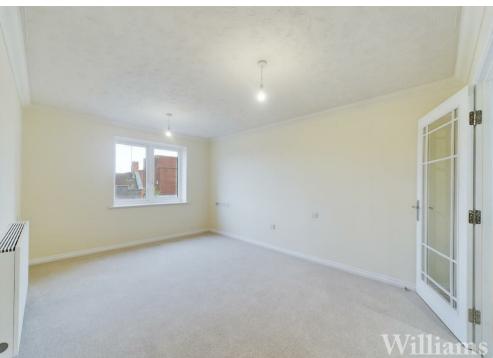

# **Living Room**

Living room consists of carpet laid to floor, light pendants to ceiling, window and wall mounted heater. Door leading into the kitchen. Space for a sofa suite and a range of other living and dining room furniture.