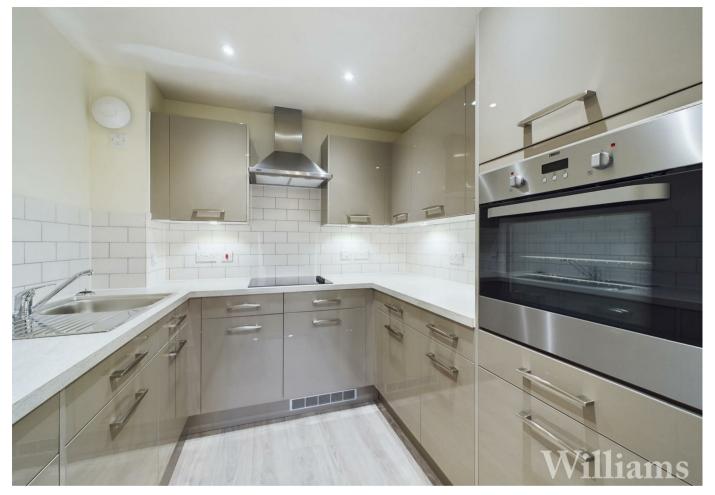

#### Kitchen

Fully fitted kitchen with a range of wall and base mounted units, worktops and tiling to splash sensitive areas, inset sink bowl unit with mixer tap, integrated electric hob with extractor over, oven, washer/dryer and fridge/freezer.