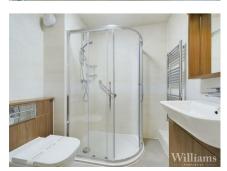

#### **Bathroom**

Bathroom is fully tiled and comprises a wc, hand wash basin unit with storage, heated towel rail and an enclosed walk in shower with hand rail.