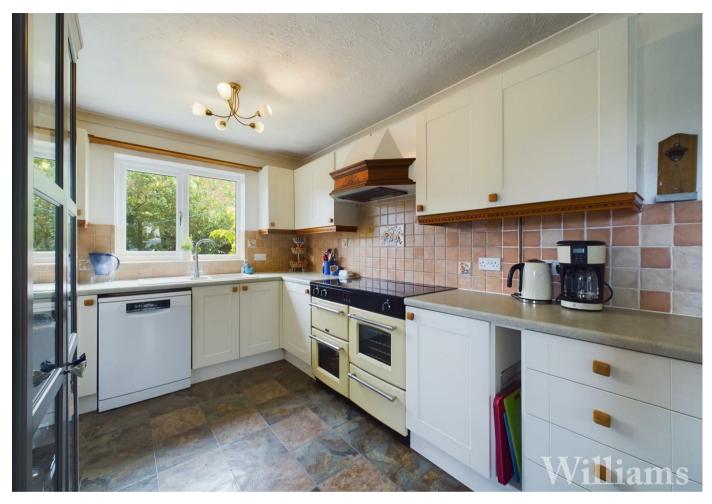

- Detached Family Home
- Sought After Village Location
- Utility & Downstairs Cloakroom Driveway Parking
- Fantastic Rear Garden
- Five Bedrooms
- Three Reception Rooms
- Viewing Highly Recommended

Kitchen consists of a range of base and wall mounted units with roll top work surfaces, inset one and half sink unit with mixer tap, space for a range style cooker, fridge/freezer and dishwasher, triple aspect with windows to the front, rear and side, part tiling to walls, wall mounted radiator and door to the utility. Space for a large dining table set.

### Utility

Utility comprises a range of base and wall mounted units with a solid oak worktop, inset Butler sink with mixer tap, part tiling to walls, space and plumbing for washing machine and a door leading out to the rear garden.