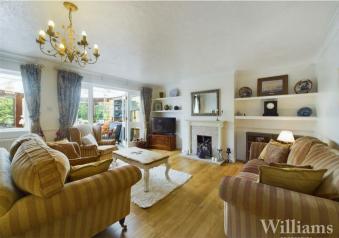

### Living Room

Living room consists of wood effect flooring, light pendant to ceiling, wall mounted radiator, feature fireplace with surround, space for a sofa suite and other furniture and double doors to the conservatory.

Conservatory consists of windows to the surround, French doors leading out to the rear garden, carpet laid to floor, wall mounted radiator, ceiling fan light and space for a range of furniture.

Comprising of a hand wash basin, low level wc and wall mounted radiator.