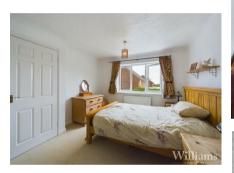

### Bedroom

Bedroom consists of a window to the rear aspect, carpet laid to floor, light fitting to ceiling, wall mounted radiator and built in wardrobe. Space for a double bed and other furniture.

### Bedroom

Bedroom consists of a window to the front aspect, carpet laid to floor, light fitting to ceiling, wall mounted radiator and built in wardrobe. Space for a double bed and other furniture.