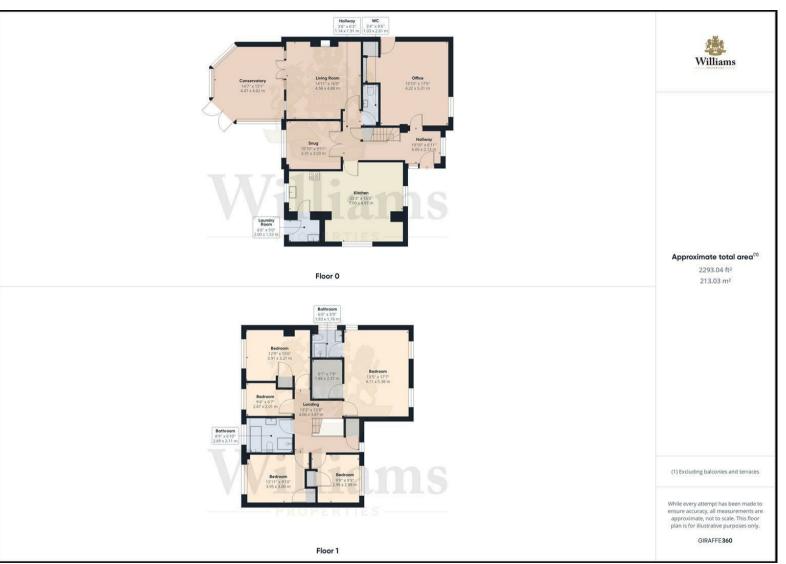

### **Entrance Hall**

Enter through the front door into the entrance hall with doors to the office, kitchen/diner, snug, living room and downstairs cloakroom. Stairs rise to the first floor.

### Office

Office consists of a window to the front aspect, carpet laid to floor, light fittings to ceiling, wall mounted radiator, storage cupboards, space for a range of office furniture and a door leading out to the side of the property.

- Detached Family Home
- Sought After Village Location
- Utility & Downstairs Cloakroom Driveway Parking
- Fantastic Rear Garden
- Five Bedrooms
- Three Reception Rooms
- Viewing Highly Recommended

Kitchen consists of a range of base and wall mounted units with roll top work surfaces, inset one and half sink unit with mixer tap, space for a range style cooker, fridge/freezer and dishwasher, triple aspect with windows to the front, rear and side, part tiling to walls, wall mounted radiator and door to the utility. Space for a large dining table set.

### Utility

Utility comprises a range of base and wall mounted units with a solid oak worktop, inset Butler sink with mixer tap, part tiling to walls, space and plumbing for washing machine and a door leading out to the rear garden.

Snug consists of wood effect flooring, window to the rear aspect, wall mounted radiator, light fitting to ceiling and space for a range of furniture.

### Living Room

Living room consists of wood effect flooring, light pendant to ceiling, wall mounted radiator, feature fireplace with surround, space for a sofa suite and other furniture and double doors to the conservatory.

Conservatory consists of windows to the surround, French doors leading out to the rear garden, carpet laid to floor, wall mounted radiator, ceiling fan light and space for a range of furniture.

Comprising of a hand wash basin, low level wc and wall mounted radiator.

### First Floor

Doors to all five bedrooms, family bathroom, airing cupboard and access to the loft space.

### **Master Bedroom & En Suite**

Bedroom consists of dual aspect windows, carpet laid to floor, wall mounted radiators, light pendant to ceiling, space for a king size bed and other furniture, doors to the en suite & walk in wardrobe. En suite is part tiled and comprises an enclosed shower cubicle, wc, hand wash basin unit, heated towel rail, extractor fan and a frosted window to the side aspect.

### Bedroom

Bedroom consists of a window to the rear aspect, carpet laid to floor, light fitting to ceiling, wall mounted radiator and built in wardrobe. Space for a double bed and other furniture.

### Bedroom

Bedroom consists of a window to the front aspect, carpet laid to floor, light fitting to ceiling, wall mounted radiator and built in wardrobe. Space for a double bed and other furniture.

### Bedroom

Bedroom consists of a window to the rear aspect, carpet laid to floor, light fitting to ceiling, wall mounted radiator and space for a single bed.

### **Bathroom**

Bathroom is part tiled and comprises a wc, pedestal hand wash basin, claw foot bath tub, enclosed shower cubicle, heated towel rail, extractor fan and a frosted window to the rear aspect.