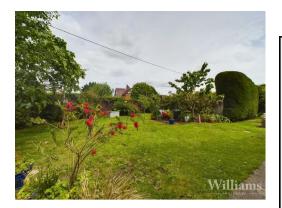

### **Rear Garden**

Fully enclosed rear and side garden with a paved patio area, grass laid to the remainder with mature shrub borders, garden shed, outside light, tap and power.