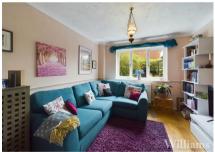

Snug consists of wood effect flooring, window to the rear aspect, wall mounted radiator, light fitting to ceiling and space for a range of furniture.

### Living Room

Living room consists of wood effect flooring, light pendant to ceiling, wall mounted radiator, feature fireplace with surround, space for a sofa suite and other furniture and double doors to the conservatory.