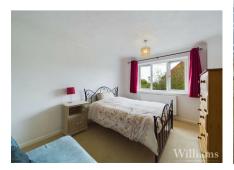

### Bedroom

Bedroom consists of a window to the rear aspect, carpet laid to floor, light fitting to ceiling, wall mounted radiator and space for a single bed.