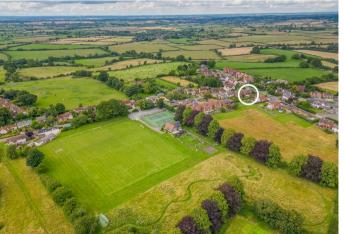

### **Oving/Pitchcott**

Pitchcott is a rural village renowned for its beautiful views over Buckinghamshire's finest agricultural landscape. The area falls into the catchment of Aylesbury and Buckingham Grammar Schools, andfor those needing to commute, Aylesbury Vale Parkway is approximately 4.5miles away and offers a direct train to London Marylebone (approximately 57minutes). The nearby village of Waddesdon offers a Shop including a Post Office, a Doctor's Surgery, Pubs, the Five Arrows Hotel and an Indian Restaurant. Extensive shopping facilities are situated at Bicester Village Retail Outlet, Aylesbury, Milton Keynes and Oxford.

Set in a sought after
Buckinghamshire village,
this five bedroom detached
property would make an
excellent family home and
set within easy reach of the
village hall, recreation
ground, pub & restaurant
and village church.