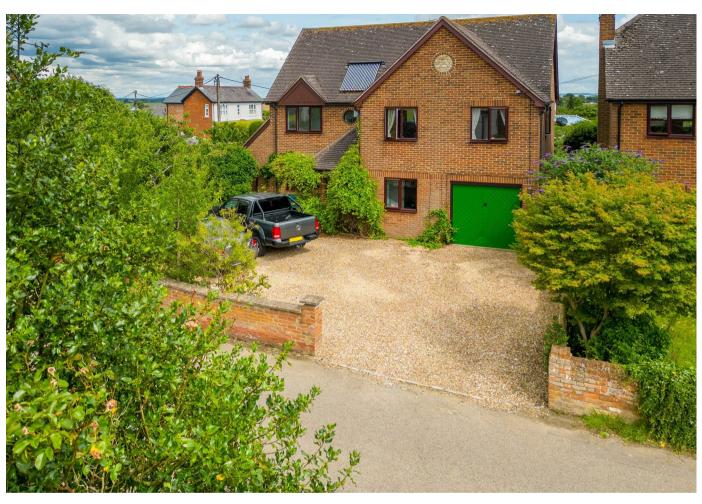

desdon offers a Shop including a Post Office, a Doctor's Surgery, Pubs, the Five Arrows Hotel and an Indian Restaurant. Extensive shopping facilities are situated at Bicester Village Retail Outlet, Aylesbury, Milton Keynes and Oxford.

### **Council Tax**

Band G

### **Local Authority**

Buckinghamshire Council

### **Services**

All main services available

### **Entrance Hall**

Enter through the front door into the entrance hall with doors to the office, kitchen/diner, snug, living room and downstairs cloakroom. Stairs rise to the first floor.

### Office

Office consists of a window to the front aspect, carpet laid to floor, light fittings to ceiling, wall mounted radiator, storage cupboards, space for a range of office furniture and a door leading out to the side of the property.

















- Detached Family Home
- Sought After Village Location
- Utility & Downstairs Cloakroom Driveway Parking
- Fantastic Rear Garden
- Five Bedrooms
- Three Reception Rooms
- Viewing Highly Recommended

Kitchen consists of a range of base and wall mounted units with roll top work surfaces, inset one and half sink unit with mixer tap, space for a range style cooker, fridge/freezer and dishwasher, triple aspect with windows to the front, rear and side, part tiling to walls, wall mounted radiator and door to the utility. Space for a large dining table set.

### Utility

Utility comprises a range of base and wall mounted units with a solid oak worktop, inset Butler sink with mixer tap, part tiling to walls, space and plumbing for washing machine and a door leading out to the rear gar