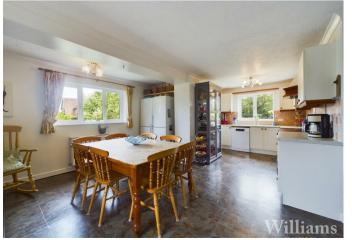

- Detached Family Home
- Sought After Village Location
- Utility & Downstairs Cloakroom Driveway Parking
- Fantastic Rear Garden
- Five Bedrooms
- Three Reception Rooms
- Viewing Highly Recommended

Kitchen consists of a range of base and wall mounted units with roll top work surfaces, inset one and half sink unit with mixer tap, space for a range style cooker, fridge/freezer and dishwasher, triple aspect with windows to the front, rear and side, part tiling to walls, wall mounted radiator and door to the utility. Space for a large dining table set.