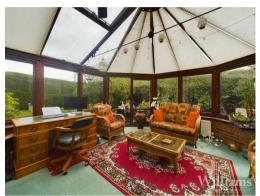

Conservatory consists of windows to the surround, French doors leading out to the rear garden, carpet laid to floor, wall mounted radiator, ceiling fan light and space for a range of furniture.

Comprising of a hand wash basin, low level wc and wall mounted radiator.