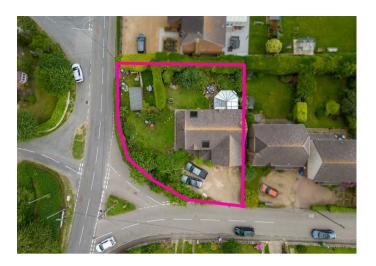

### **Rear Garden**

Fully enclosed rear and side garden with a paved patio area, grass laid to the remainder with mature shrub borders, garden shed, outside light, tap and power.

### **Driveway**

Gravelled driveway with space for a number of vehicles.