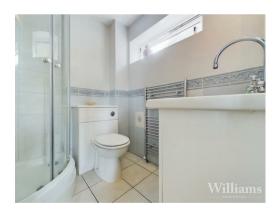

### **Bathroom**

Bathroom is part tiled and comprises a wc, pedestal hand wash basin, claw foot bath tub, enclosed shower cubicle, heated towel rail, extractor fan and a frosted window to the rear aspect.