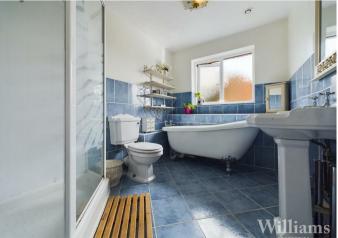

### **Bathroom**

Bathroom is part tiled and comprises a wc, pedestal hand wash basin, claw foot bath tub, enclosed shower cubicle, heated towel rail, extractor fan and a frosted window to the rear aspect.