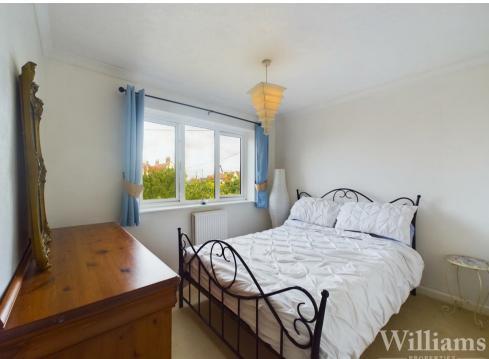

### **Master Bedroom & En Suite**

Bedroom consists of dual aspect windows, carpet laid to floor, wall mounted radiators, light pendant to ceiling, space for a king size bed and other furniture, doors to the en suite & walk in wardrobe. En suite is part tiled and comprises an enclosed shower cubicle, wc, hand wash basin unit, heated towel rail, extractor fan and a frosted window to the side aspect.