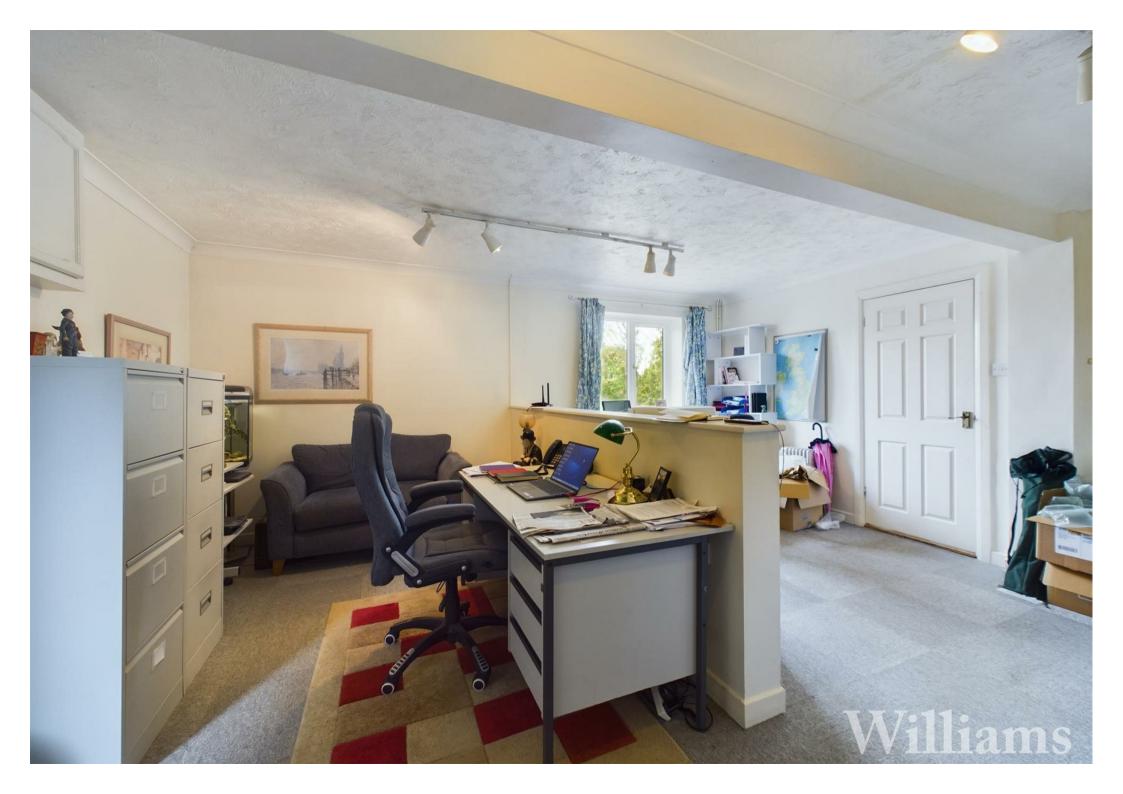

### Office

Office consists of a window to the front aspect, carpet laid to floor, light fittings to ceiling, wall mounted radiator, storage cupboards, space for a range of office furniture and a door leading out to the side of the property.