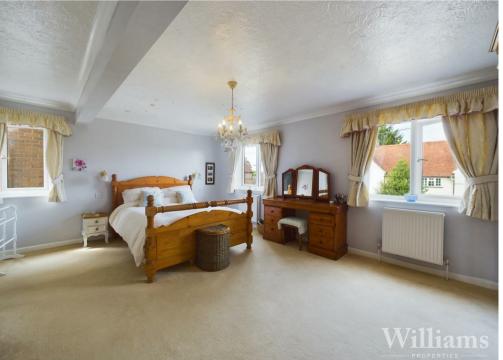

### **Master Bedroom & En Suite**

Bedroom consists of dual aspect windows, carpet laid to floor, wall mounted radiators, light pendant to ceiling, space for a king size bed and other furniture, doors to the en suite & walk in wardrobe. En suite is part tiled and comprises an enclosed shower cubicle, wc, hand wash basin unit, heated towel rail, extractor fan and a frosted window to the side aspect.

### Bedroom

Bedroom consists of a window to the rear aspect, carpet laid to floor, light fitting to ceiling, wall mounted radiator and built in wardrobe. Space for a double bed and other furniture.

### Bedroom

Bedroom consists of a window to the front aspect, carpet laid to floor, light fitting to ceiling, wall mounted radiator and built in wardrobe. Space for a double bed and other furniture.

### Bedroom

Bedroom consists of a window to the rear aspect, carpet laid to floor, light fitting to ceiling, wall mounted radiator and space for a single bed.