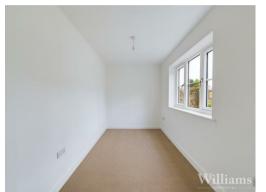

## Study / Fourth Bedroom

Study consists of a window to the front aspect, light fitting to ceiling and wall mounted radiator. Space for a double bed and other bedroom furniture or alternatively a range of office furniture.

#### **Bedroom Two**

Bedroom two consists of a window to the front aspect, light fitting to ceiling and wall mounted radiator. Space for a king/double bed and other bedroom furniture.

#### **Bedroom Three**

Bedroom three consists of a window to the rear aspect, light fitting to ceiling and wall mounted radiator. Space for a king/double bed and other bedroom furniture.