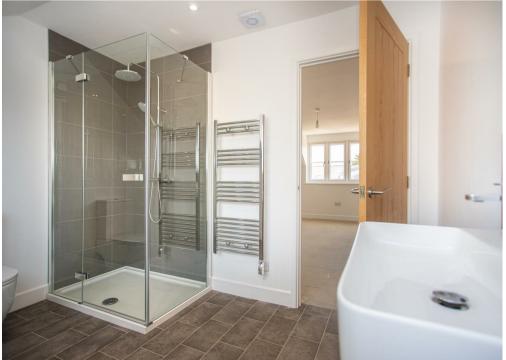

#### **Bedroom One & En Suite**

Bedroom one consists of a window to the rear aspect, light fitting to ceiling and wall mounted radiator. Space for a king/double bed and other bedroom furniture. Door to the en suite. En suite comprises a low level wc, hand wash basin unit and enclosed shower cubicle. Heated towel rail, recess spotlights and a frosted window to the front aspect.

#### Bathroom

Bathroom consists of a four piece suite including a low level wc, hand wash basin unit, panelled bathtub with shower attachment and enclosed shower cubicle. Heated towel rail, recess spotlights and a frosted window to the rear aspect.