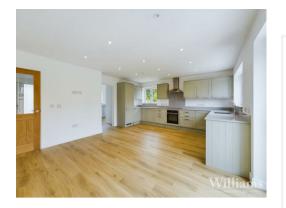

#### **Kitchen / Family Room**

Kitchen / family room consists of a range of wall and base mounted units with Quartz worktops, inset sink bowl unit with mixer tap and window over, inset ceramic hob, oven and extractor fan. Integrated fridge/freezer and dishwasher. Recess spotlights, Aspire Classical Oak flooring, bi folding doors leading out to the rear garden, door to the utility. Space for a large dining table set or sofa suite.

#### Utility

Utility consists of a range of base mounted units with a Quartz worktop, inset sink bowl unit with mixer tap and window over, space for washing machine and tumble dryer. Aspire Classical Oak flooring and door to the side garden.