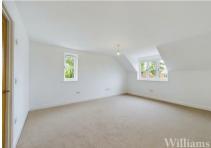

#### **Bedroom Two**

Bedroom two consists of a window to the front aspect, light fitting to ceiling and wall mounted radiator. Space for a king/double bed and other bedroom furniture.

#### **Bedroom Three**

Bedroom three consists of a window to the rear aspect, light fitting to ceiling and wall mounted radiator. Space for a king/double bed and other bedroom furniture.