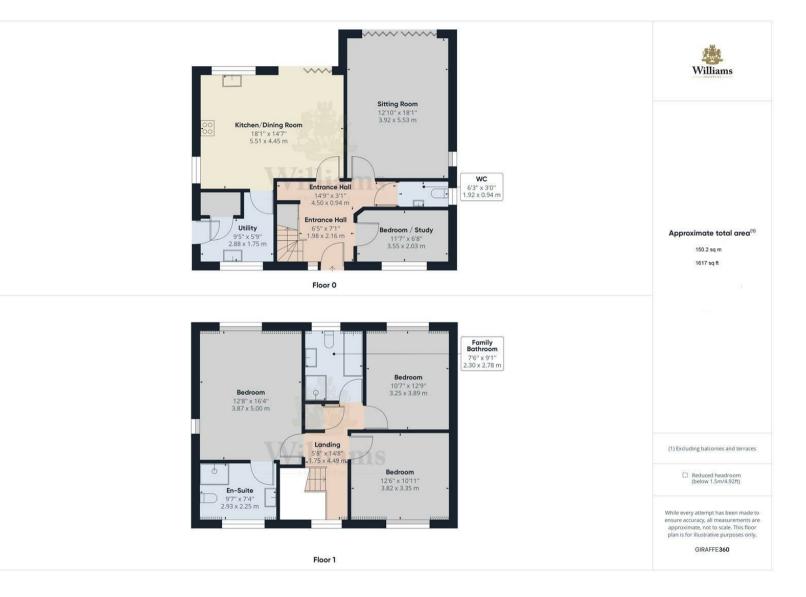

## **Entrance Hall**

Enter through the front door into the entrance hall consisting of Aspire Classical Oak flooring, stairs rising to the first floor and doors to the study/bedroom, living room, downstairs wc and kitchen/family room.

## Study / Fourth Bedroom

Study consists of a window to the front aspect, light fitting to ceiling and wall mounted radiator. Space for a double bed and other bedroom furniture or alternatively a range of office furniture.

#### **Downstairs WC**

Downstairs wc comprises a low level wc, hand wash basin unit, heated towel rail, Aspire Classical Oak flooring and a frosted window to the side aspect.

#### **Living Room**

Living room consists of bi folding doors leading out to the rear garden, window to the side aspect, open fireplace, light fitting to ceiling and wall lights. Ample space for a sofa suite and other living room furniture.

#### **Kitchen / Family Room**

Kitchen / family room consists of a range of wall and base mounted units with Quartz worktops, inset sink bowl unit with mixer tap and window over, inset ceramic hob, oven and extractor fan. Integrated fridge/freezer and dishwasher. Recess spotlights, Aspire Classical Oak flooring, bi folding doors leading out to the rear garden, door to the utility. Space for a large dining table set or sofa suite.

#### Utility

Utility consists of a range of base mounted units with a Quartz worktop, inset sink bowl unit with mixer tap and window over, space for washing machine and tumble dryer. Aspire Classical Oak flooring and door to the side garden.

#### First Floor

Doors to all three bedrooms, bathroom and cupboard.

#### **Bedroom One & En Suite**

Bedroom one consists of a window to the rear aspect, light fitting to ceiling and wall mounted radiator. Space for a king/double bed and other bedroom furniture. Door to the en suite. En suite comprises a low level wc, hand wash basin unit and enclosed shower cubicle. Heated towel rail, recess spotlights and a frosted window to the front aspect.

#### **Bedroom Two**

Bedroom two consists of a window to the front aspect, light fitting to ceiling and wall mounted radiator. Space for a king/double bed and other bedroom furniture.

#### **Bedroom Three**

Bedroom three consists of a window to the rear aspect, light fitting to ceiling and wall mounted radiator. Space for a king/double bed and other bedroom furniture.

#### Bathroom

Bathroom consists of a four piece suite including a low level wc, hand wash basin unit, panelled bathtub with shower attachment and enclosed shower cubicle. Heated towel rail, recess spotlights and a frosted window to the rear aspect.