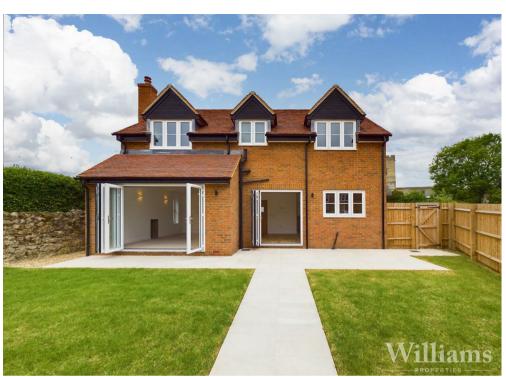

# Church Dene White Horse

Whitchurch | Aylesbury | Buckinghamshire | HP22 4JZ

Williams Properties are delighted to present this newly built three / four bedroom detached property in the village of Whitchurch. The property has been built to a high standard with features including underfloor heating throughout both the ground floor and first floor via energy efficient air source heat pump. Further to this, Aspire classical oak flooring throughout the entrance hall, kitchen and utility room, a porcelain patio and landscaped gardens, full casement windows and aluminium bi-fold doors in both the kitchen and sitting room. The property sits on a corner plot with parking and an oak framed car port to the rear. Viewing is highly recommended on this wonderful home.

#### **Rear Garden**

South facing rear garden with a porcelain patio area and pathway, laid lawn to the remainder and gated access to the car port and parking space.

#### Parking

Car port and parking space to the rear of the property.