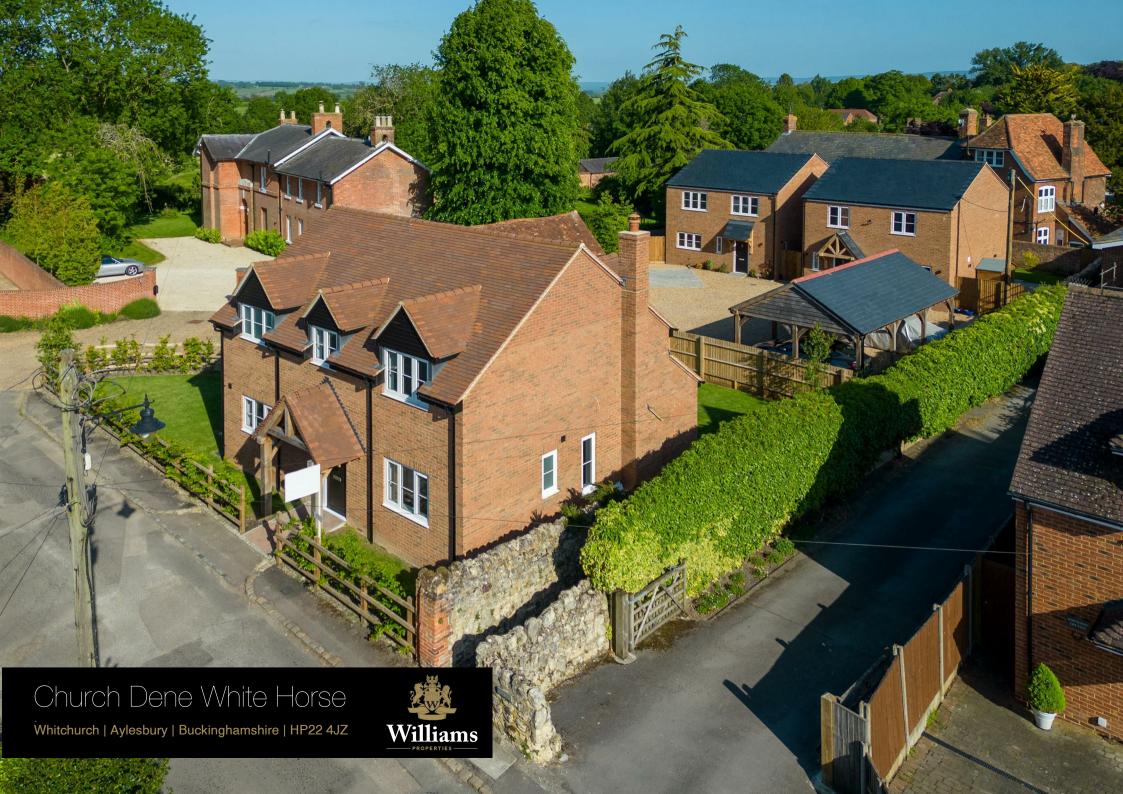

# Church Dene White Horse

Whitchurch | Aylesbury | Buckinghamshire | HP22 4JZ

Williams Properties are delighted to present this newly built three / four bedroom detached property in the village of Whitchurch. The property has been built to a high standard with features including underfloor heating throughout both the ground floor and first floor via energy efficient air source heat pump. Further to this, Aspire classical oak flooring throughout the entrance hall, kitchen and utility room, a porcelain patio and landscaped gardens, full casement windows and aluminium bi-fold doors in both the kitchen and sitting room. The property sits on a corner plot with parking and an oak framed car port to the rear. Viewing is highly recommended on this wonderful home.

# Offers in excess of £685,000

- Newly Built Detached House
- Three / Four Double Bedrooms
- BT Full Fibre Broadband Service with Up to 900Mb of Download Speed
- Village Location
- Underfloor Heating Throughout Car Port & Parking Space
- Utility, Cloakroom & En Suite Set On A No Through Road