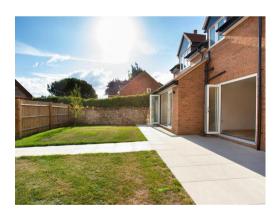

#### **Rear Garden**

South facing rear garden with a porcelain patio area and pathway, laid lawn to the remainder and gated access to the car port and parking space.

#### Parking

Car port and parking space to the rear of the property.