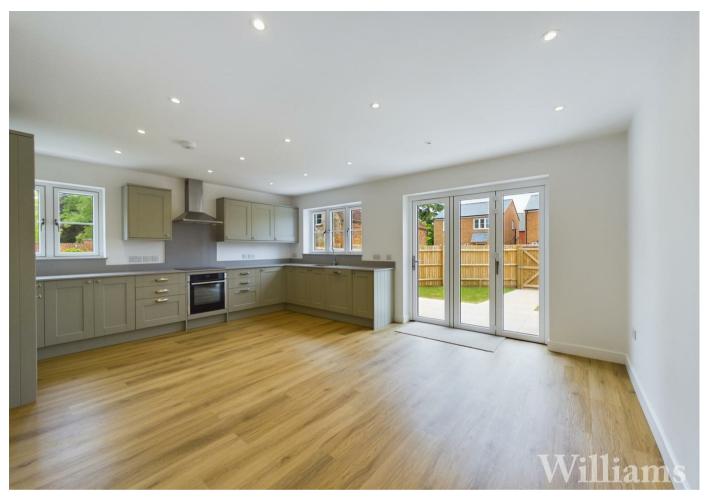

#### **Kitchen / Family Room**

Kitchen / family room consists of a range of wall and base mounted units with Quartz worktops, inset sink bowl unit with mixer tap and window over, inset ceramic hob, oven and extractor fan. Integrated fridge/freezer and dishwasher. Recess spotlights, Aspire Classical Oak flooring, bi folding doors leading out to the rear garden, door to the utility. Space for a large dining table set or sofa suite.

#### Utility

Utility consists of a range of base mounted units with a Quartz worktop, inset sink bowl unit with mixer tap and window over, space for washing machine and tumble dryer. Aspire Classical Oak flooring and door to the side garden.