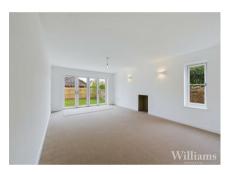

#### **Living Room**

Living room consists of bi folding doors leading out to the rear garden, window to the side aspect, open fireplace, light fitting to ceiling and wall lights. Ample space for a sofa suite and other living room furniture.

#### **Kitchen / Family Room**

Kitchen / family room consists of a range of wall and base mounted units with Quartz worktops, inset sink bowl unit with mixer tap and window over, inset ceramic hob, oven and extractor fan. Integrated fridge/freezer and dishwasher. Recess spotlights, Aspire Classical Oak flooring, bi folding doors leading out to the rear garden, door to the utility. Space for a large dining table set or sofa suite.