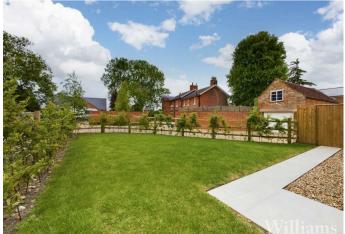

#### **Rear Garden**

South facing rear garden with a porcelain patio area and pathway, laid lawn to the remainder and gated access to the car port and parking space.