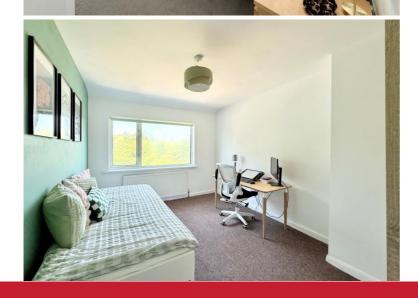

Lounge to Front 4.04m x 3.18m (13'3" (into bay) x 10'5")

Superb Family Dining Kitchen to Rear  $5.18m \times 4.88m (17'0" \times 16'0")$ 

Bedroom One to Front 3.81m x 3.15m (12'6" x 10'4")

Bedroom Two to Rear 4.14m x 2.82m (13'7" x 9'3")

Bedroom Three to Rear 3.18m x 2.24m (10'5" x 7'4")

Family Bathroom to Front 1.91m x 2.18m (6'3" x 7'2")