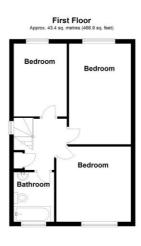

Lounge to Front 4.04m x 3.18m (13'3" (into bay) x 10'5")

Superb Family Dining Kitchen to Rear  $5.18m \times 4.88m (17'0" \times 16'0")$ 

Bedroom One to Front 3.81m x 3.15m (12'6" x 10'4")

Bedroom Two to Rear 4.14m x 2.82m (13'7" x 9'3")

Bedroom Three to Rear 3.18m x 2.24m (10'5" x 7'4")

Family Bathroom to Front 1.91m x 2.18m (6'3" x 7'2")