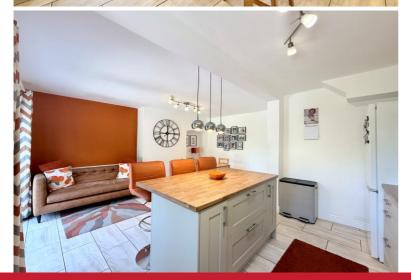

## **Property Description**

An extremely very well presented semi-detached family home benefitting from attractive lounge, superb family dining kitchen, three bedrooms, modern family bathroom, good sized Westerly facing rear garden and off road parking

Lounge to Front 4.04m x 3.18m (13'3" (into bay) x 10'5")

Superb Family Dining Kitchen to Rear  $5.18m \times 4.88m (17'0" \times 16'0")$ 

Bedroom One to Front 3.81m x 3.15m (12'6" x 10'4")

Bedroom Two to Rear 4.14m x 2.82m (13'7" x 9'3")