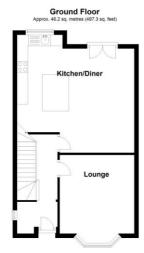

Lounge to Front 4.04m x 3.18m (13'3" (into bay) x 10'5")

Superb Family Dining Kitchen to Rear  $5.18m \times 4.88m (17'0" \times 16'0")$ 

Bedroom One to Front 3.81m x 3.15m (12'6" x 10'4")

Bedroom Two to Rear 4.14m x 2.82m (13'7" x 9'3")

Bedroom Three to Rear 3.18m x 2.24m (10'5" x 7'4")

Family Bathroom to Front 1.91m x 2.18m (6'3" x 7'2")

Current council tax band – B

Total area: approx. 89.6 sq. metres (964.2 sq. feet)