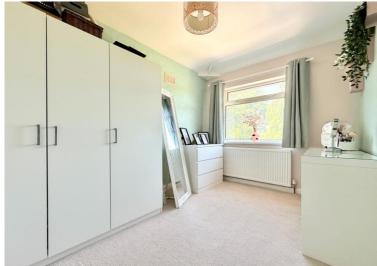

Lounge to Front 4.04m x 3.18m (13'3" (into bay) x 10'5")

Superb Family Dining Kitchen to Rear  $5.18m \times 4.88m (17'0" \times 16'0")$ 

Bedroom One to Front 3.81m x 3.15m (12'6" x 10'4")

Bedroom Two to Rear 4.14m x 2.82m (13'7" x 9'3")

Bedroom Three to Rear 3.18m x 2.24m (10'5" x 7'4")

Family Bathroom to Front 1.91m x 2.18m (6'3" x 7'2")