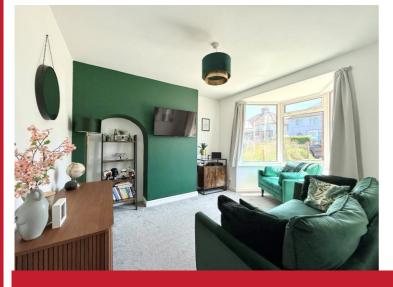

Lounge to Front 4.04m x 3.18m (13'3" (into bay) x 10'5")

Superb Family Dining Kitchen to Rear  $5.18m \times 4.88m (17'0" \times 16'0")$ 

Bedroom One to Front 3.81m x 3.15m (12'6" x 10'4")

Bedroom Two to Rear 4.14m x 2.82m (13'7" x 9'3")