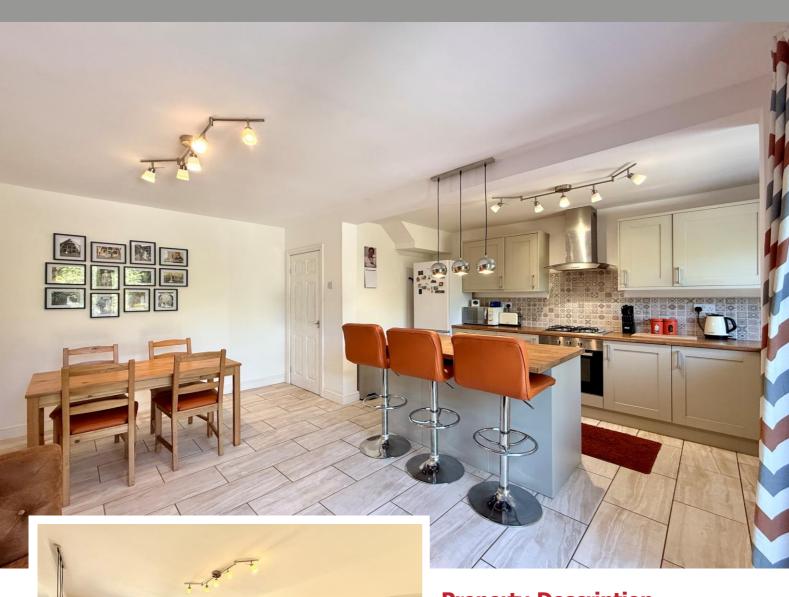

Lounge to Front 4.04m x 3.18m (13'3" (into bay) x 10'5")

Superb Family Dining Kitchen to Rear  $5.18m \times 4.88m (17'0" \times 16'0")$ 

Bedroom One to Front 3.81m x 3.15m (12'6" x 10'4")

Bedroom Two to Rear 4.14m x 2.82m (13'7" x 9'3")