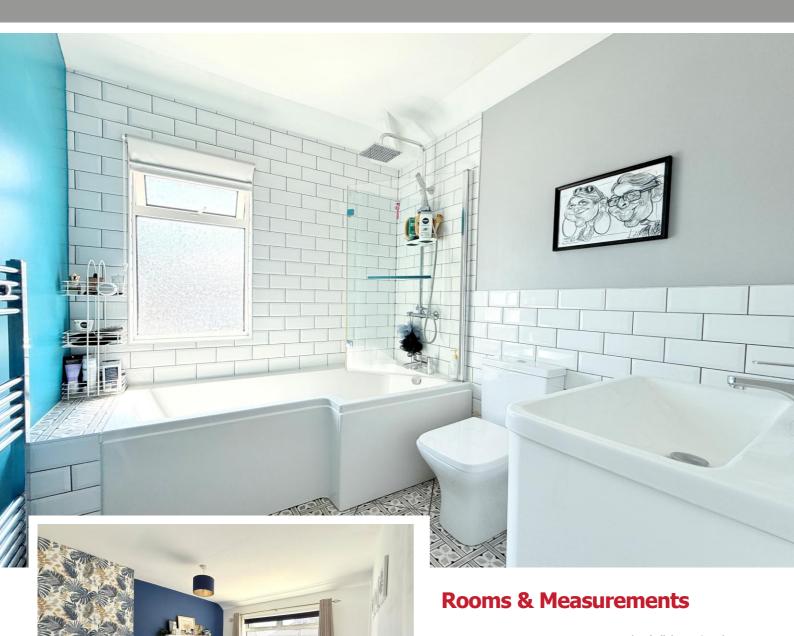

Bedroom Three to Rear 3.18m x 2.24m (10'5" x 7'4")

Family Bathroom to Front 1.91m x 2.18m (6'3" x 7'2")